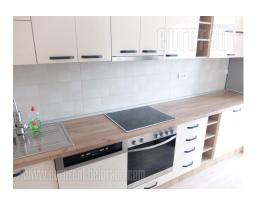

## #45823, Rent - Apartment, Belgrade, BLOK 25

Excellent apartment in immediate vicinity of New Belgrade arena in block 25. Location is excellently connected with all parts of the city, and highway provides easy connection to the airport. The building is older with an elevator and garage, while apartment is housed on the fourth floor. Hallway leads to all rooms: living room, separate kitchen with a dining area and further to the large terrace which spreads along the whole apartment. In the sleeping block contains two rooms, one of which is for children, bathroom with shower cabin and toilet. Interior is fully renovated, with new floors, built in appliances, kitchen cupboards, it is painted and air-conditioned. Garage is at disposal on the ground floor for additional cost. Suitable both for business premise or comfortable