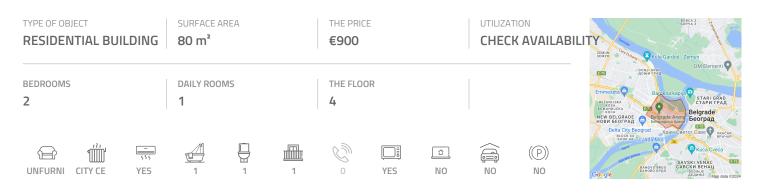

## #45823, Rent - Apartment, Belgrade, BLOK 25

Excellent apartment in immediate vicinity of New Belgrade arena in block 25. Location is excellently connected with all parts of the city, and highway provides easy connection to the airport. The building is older with an elevator and garage, while apartment is housed on the fourth floor. Hallway leads to all rooms: living room, separate kitchen with a dining area and further to the large terrace which spreads along the whole apartment. In the sleeping block contains two rooms, one of which is for children, bathroom with shower cabin and toilet. Interior is fully renovated, with new floors, built in appliances, kitchen cupboards, it is painted and air-conditioned. Garage is at disposal on the ground floor for additional cost. Suitable both for business premise or comfortable