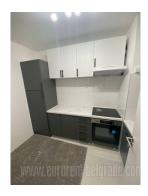

An excellent, completely renovated apartment in the very center. It is sutuated at only a few minutes' walking distance from the pedestrian zone and Trg Republike. It is housed on the first floor of the building. Completely renovated. It has two bedrooms. Equipped with new furniture, air-conditioned.