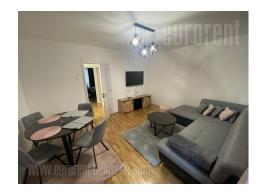

An excellent, completely renovated apartment in the very center. It is sutuated at only a few minutes' walking distance from the pedestrian zone and Trg Republike. It is housed on the first floor of the building. Completely renovated. It has two bedrooms. Equipped with new furniture, air-conditioned.