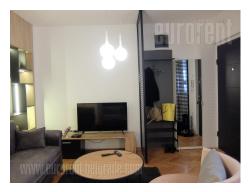

Nice, renovated apartment situated in the very city center close to the National assembly. Excellent location for people who like to be in the center of the fast city life. The apartment is housed on the sixth floor, in the pre war building with an elevator. Living room is connected with living room and kitchen, and also has an access to a terrace. Next to this area are two bedrooms, one of which is with a king size bed and a wardrobe, while the other bedroom has fold out bed and a desk. Bathroom with a shower cabin and washing machine is also at disposal. Interior is modern with built in kitchen appliances and cupboards, and high quality modern furniture. Suitable for a single person or a couple.