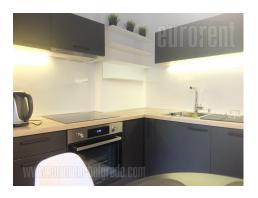

Nice, renovated apartment situated in the very city center close to the National assembly. Excellent location for people who like to be in the center of the fast city life. The apartment is housed on the sixth floor, in the pre war building with an elevator. Living room is connected with living room and kitchen, and also has an access to a terrace. Next to this area are two bedrooms, one of which is with a king size bed and a wardrobe, while the other bedroom has fold out bed and a desk. Bathroom with a shower cabin and washing machine is also at disposal. Interior is modern with built in kitchen appliances and cupboards, and high quality modern furniture. Suitable for a single person or a couple.