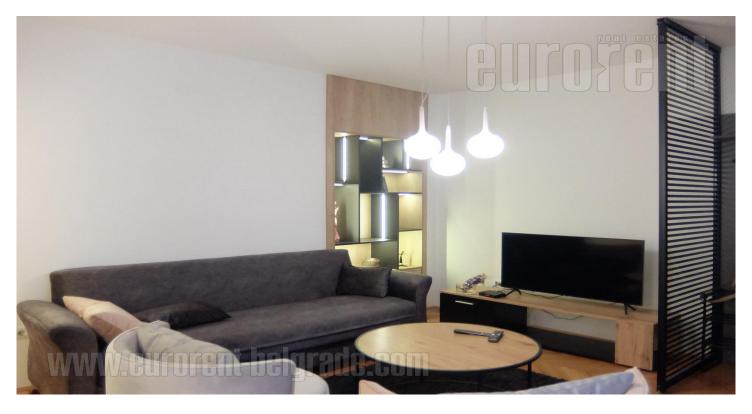

Nice, renovated apartment situated in the very city center close to the National assembly. Excellent location for people who like to be in the center of the fast city life. The apartment is housed on the sixth floor, in the pre war building with an elevator. Living room is connected with living room and kitchen, and also has an access to a terrace. Next to this area are two bedrooms, one of which is with a king size bed and a wardrobe, while the other bedroom has fold out bed and a desk. Bathroom with a shower cabin and washing machine is also at disposal. Interior is modern with built in kitchen appliances and cupboards, and high quality modern furniture. Suitable for a single person or a couple.