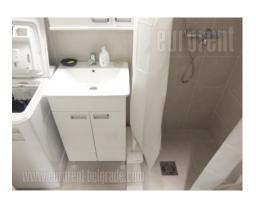

Nice, renovated apartment situated in the very city center close to the National assembly. Excellent location for people who like to be in the center of the fast city life. The apartment is housed on the sixth floor, in the pre war building with an elevator. Living room is connected with living room and kitchen, and also has an access to a terrace. Next to this area are two bedrooms, one of which is with a king size bed and a wardrobe, while the other bedroom has fold out bed and a desk. Bathroom with a shower cabin and washing machine is also at disposal. Interior is modern with built in kitchen appliances and cupboards, and high quality modern furniture. Suitable for a single person or a couple.