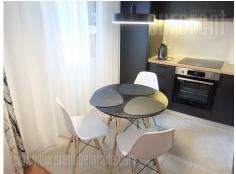

Nice, renovated apartment situated in the very city center close to the National assembly. Excellent location for people who like to be in the center of the fast city life. The apartment is housed on the sixth floor, in the pre war building with an elevator. Living room is connected with living room and kitchen, and also has an access to a terrace. Next to this area are two bedrooms, one of which is with a king size bed and a wardrobe, while the other bedroom has fold out bed and a desk. Bathroom with a shower cabin and washing machine is also at disposal. Interior is modern with built in kitchen appliances and cupboards, and high quality modern furniture. Suitable for a single person or a couple.