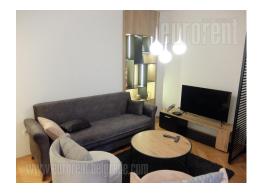

Nice, renovated apartment situated in the very city center close to the National assembly. Excellent location for people who like to be in the center of the fast city life. The apartment is housed on the sixth floor, in the pre war building with an elevator. Living room is connected with living room and kitchen, and also has an access to a terrace. Next to this area are two bedrooms, one of which is with a king size bed and a wardrobe, while the other bedroom has fold out bed and a desk. Bathroom with a shower cabin and washing machine is also at disposal. Interior is modern with built in kitchen appliances and cupboards, and high quality modern furniture. Suitable for a single person or a couple.