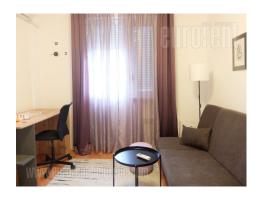

Nice, renovated apartment situated in the very city center close to the National assembly. Excellent location for people who like to be in the center of the fast city life. The apartment is housed on the sixth floor, in the pre war building with an elevator. Living room is connected with living room and kitchen, and also has an access to a terrace. Next to this area are two bedrooms, one of which is with a king size bed and a wardrobe, while the other bedroom has fold out bed and a desk. Bathroom with a shower cabin and washing machine is also at disposal. Interior is modern with built in kitchen appliances and cupboards, and high quality modern furniture. Suitable for a single person or a couple.