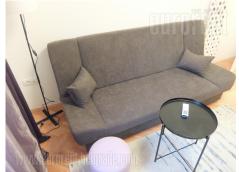

Nice, renovated apartment situated in the very city center close to the National assembly. Excellent location for people who like to be in the center of the fast city life. The apartment is housed on the sixth floor, in the pre war building with an elevator. Living room is connected with living room and kitchen, and also has an access to a terrace. Next to this area are two bedrooms, one of which is with a king size bed and a wardrobe, while the other bedroom has fold out bed and a desk. Bathroom with a shower cabin and washing machine is also at disposal. Interior is modern with built in kitchen appliances and cupboards, and high quality modern furniture. Suitable for a single person or a couple.