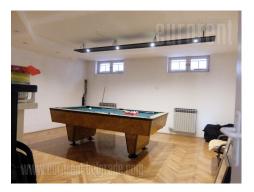

Excellent house with belonging courtyard, located in Lekino brdo, across the street fro, Šumice park. Good connection to highway inclusion, as well as city center. Residential area, with commercial facilities nearby. Well maintained property, with nice garden and front porch. Courtyard occupies approx. 2,5 acres, nicely maintained, partially paved, with well maintained lawn and greenery. House consists of two levels, with base level which occupies 100m<sup>2</sup> and basement level with natural lighting. Ground floor features a spacious living room, dining area, kitchen, restroom and a bedroom with its bathroom. The living room has a fireplace and a granite staircase leading to the gallery floor. Upstairs there are three bedrooms and one bathroom with bathtub. Interior is nicely decorated, bright and pleasant to stay in. Basement level features economic rooms, a storage room, a billiard room, a toilet and area with possibility of a gym or laundry room. It can be furnished or empty according to need. The house is extremely functional, in a great location, suitable for both living and business space.