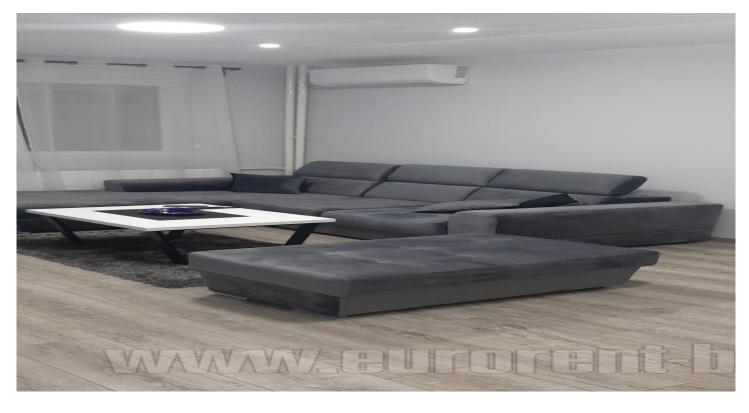

Attractive, fully renovated apartment, located in new block of buildings, in the vicinity of Belgrade Arena and Vero market center. Excellent, busy position, well connected to the rest of the city. Well maintained building with an elevator. The apartment is housed on the fourth floor and it is two side oriented, facing quiet area. It features an entrance hallway, which leads into each room. Living room is connected to dining area and a kitchen with kitchen bar. From here one can access a terrace. Sleeping block features a bedroom, which is equipped with a double be and closets. Bathroom has a shower cabin. Interior is equipped with modern lighting, built in appliances and modern furniture. Suitable for a couple or family.