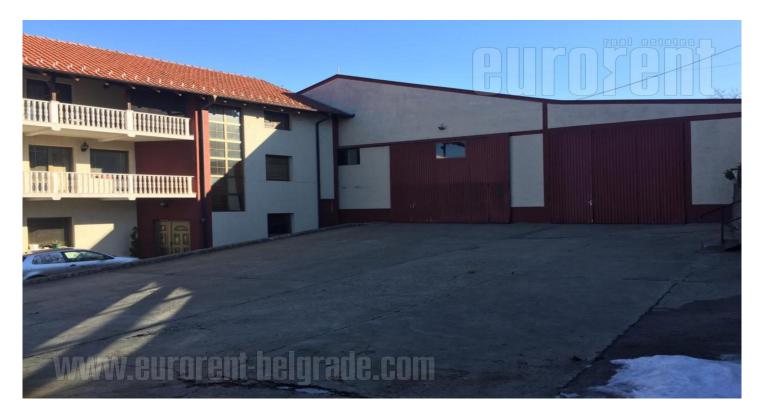

Warehouse space in Bolec area. It is located on a paved lot. Consists of one unit with ceiling height of 4 m, with two entrances. It is suitable for all purposes, especially for activities that require a larger space for manipulation or display of goods outdoors.