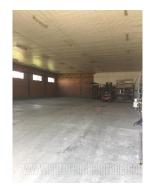

Warehouse space in Bolec area. It is located on a paved lot. Consists of one unit with ceiling height of 4 m, with two entrances. It is suitable for all purposes, especially for activities that require a larger space for manipulation or display of goods outdoors.