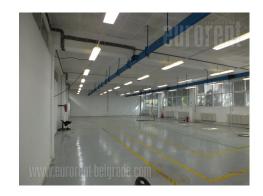

Business premises located in near vicinity of Zemun center, in a quiet neighborhood. Within walking distance there are several public transport stops, connecting this area to other parts of the city, as well as the highway inclusion. Space is situated on the first floor of an office building. Central staircase, as well as cargo elevator lead to upper floors. It features an open space, while there is a possibility of adapting it according to need. Physical and technical security is at disposal 24/7.