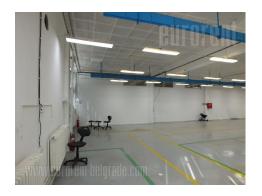

Business premises located in near vicinity of Zemun center, in a quiet neighborhood. Within walking distance there are several public transport stops, connecting this area to other parts of the city, as well as the highway inclusion. Space is situated on the first floor of an office building. Central staircase, as well as cargo elevator lead to upper floors. It features an open space, while there is a possibility of adapting it according to need. Physical and technical security is at disposal 24/7.