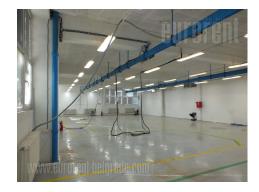

Business premises located in near vicinity of Zemun center, in a quiet neighborhood. Within walking distance there are several public transport stops, connecting this area to other parts of the city, as well as the highway inclusion. Space is situated on the first floor of an office building. Central staircase, as well as cargo elevator lead to upper floors. It features an open space, while there is a possibility of adapting it according to need. Physical and technical security is at disposal 24/7.