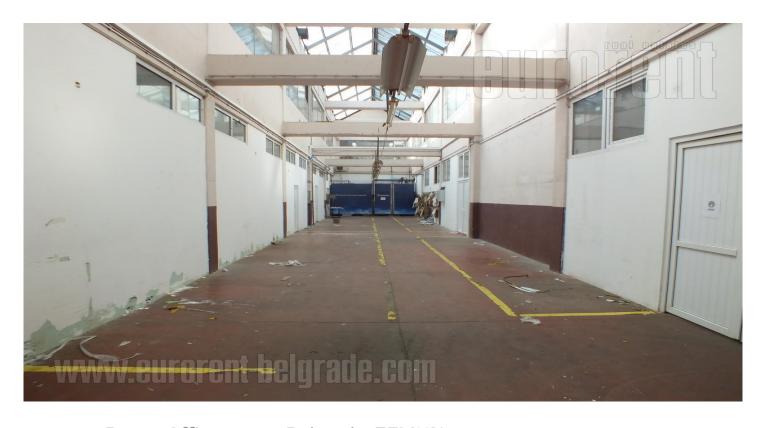

Business premises located in near vicinity of Zemun center, in a quiet neighborhood. Within walking distance there are several public transport stops, connecting this area to other parts of the city, as well as the highway inclusion. Space is situated on the first floor of an office building. Central staircase, as well as cargo elevator lead to upper floors. It features an open space, while there is a possibility of adapting it according to need. Physical and technical security is at disposal 24/7.