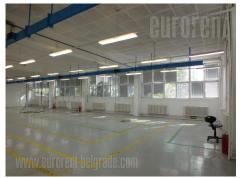

Business premises located in near vicinity of Zemun center, in a quiet neighborhood. Within walking distance there are several public transport stops, connecting this area to other parts of the city, as well as the highway inclusion. Space is situated on the first floor of an office building. Central staircase, as well as cargo elevator lead to upper floors. It features an open space, while there is a possibility of adapting it according to need. Physical and technical security is at disposal 24/7.