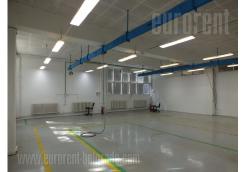

Business premises located in near vicinity of Zemun center, in a quiet neighborhood. Within walking distance there are several public transport stops, connecting this area to other parts of the city, as well as the highway inclusion. Space is situated on the first floor of an office building. Central staircase, as well as cargo elevator lead to upper floors. It features an open space, while there is a possibility of adapting it according to need. Physical and technical security is at disposal 24/7.