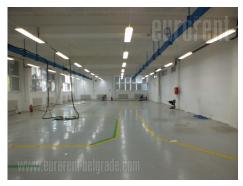

Business premises located in near vicinity of Zemun center, in a quiet neighborhood. Within walking distance there are several public transport stops, connecting this area to other parts of the city, as well as the highway inclusion. Space is situated on the first floor of an office building. Central staircase, as well as cargo elevator lead to upper floors. It features an open space, while there is a possibility of adapting it according to need. Physical and technical security is at disposal 24/7.