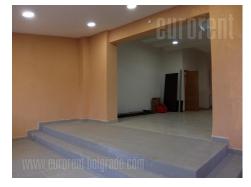

Excellent retail space on the ground floor of a relatively new building on the Crveni krst in a quiet street a few meters from the main streat where is a bus stop. The space spreads over four levels, 100m<sup>2</sup> each . The first level faces the main street and includes an open space, and has a display window of about 3 meters. The second, lower level is lowered by a couple of steps towards the back of the building. Above the first level, towards the window, is the third level, completely lit by the window from the street. The fourth level is a basement that has no natural lighting and has ceiling over 3m high. It has aluminum windows, and the floor is ceramic. Two toilets are at disposal, on different levels. It is possible to divide the space, if necessary. Suitable for various business activities.