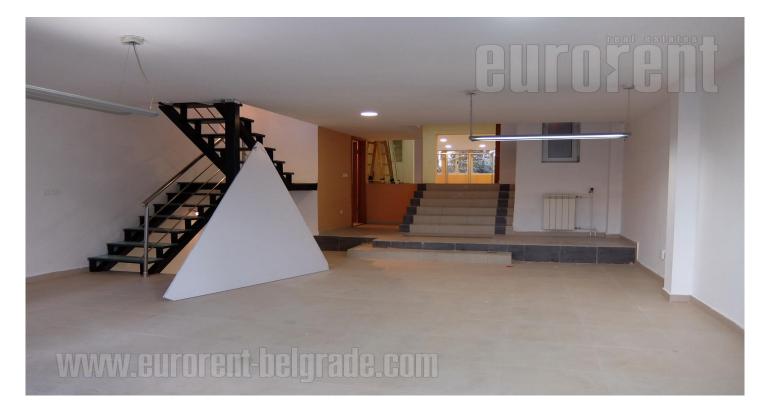

Excellent retail space on the ground floor of a relatively new building on the Crveni krst in a quiet street a few meters from the main streat where is a bus stop. The space spreads over four levels, 100m<sup>2</sup> each . The first level faces the main street and includes an open space, and has a display window of about 3 meters. The second, lower level is lowered by a couple of steps towards the back of the building. Above the first level, towards the window, is the third level, completely lit by the window from the street. The fourth level is a basement that has no natural lighting and has ceiling over 3m high. It has aluminum windows, and the floor is ceramic. Two toilets are at disposal, on different levels. It is possible to divide the space, if necessary. Suitable for various business activities.