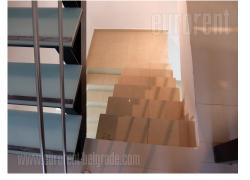

Excellent retail space on the ground floor of a relatively new building on the Crveni krst in a quiet street a few meters from the main streat where is a bus stop. The space spreads over four levels, 100m<sup>2</sup> each . The first level faces the main street and includes an open space, and has a display window of about 3 meters. The second, lower level is lowered by a couple of steps towards the back of the building. Above the first level, towards the window, is the third level, completely lit by the window from the street. The fourth level is a basement that has no natural lighting and has ceiling over 3m high. It has aluminum windows, and the floor is ceramic. Two toilets are at disposal, on different levels. It is possible to divide the space, if necessary. Suitable for various business activities.