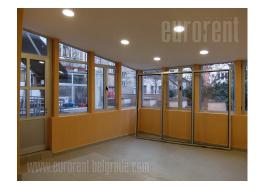

Excellent retail space on the ground floor of a relatively new building on the Crveni krst in a quiet street a few meters from the main streat where is a bus stop. The space spreads over four levels, 100m<sup>2</sup> each . The first level faces the main street and includes an open space, and has a display window of about 3 meters. The second, lower level is lowered by a couple of steps towards the back of the building. Above the first level, towards the window, is the third level, completely lit by the window from the street. The fourth level is a basement that has no natural lighting and has ceiling over 3m high. It has aluminum windows, and the floor is ceramic. Two toilets are at disposal, on different levels. It is possible to divide the space, if necessary. Suitable for various business activities.