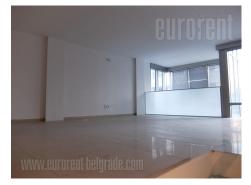

Excellent retail space on the ground floor of a relatively new building on the Crveni krst in a quiet street a few meters from the main streat where is a bus stop. The space spreads over four levels, 100m<sup>2</sup> each . The first level faces the main street and includes an open space, and has a display window of about 3 meters. The second, lower level is lowered by a couple of steps towards the back of the building. Above the first level, towards the window, is the third level, completely lit by the window from the street. The fourth level is a basement that has no natural lighting and has ceiling over 3m high. It has aluminum windows, and the floor is ceramic. Two toilets are at disposal, on different levels. It is possible to divide the space, if necessary. Suitable for various business activities.