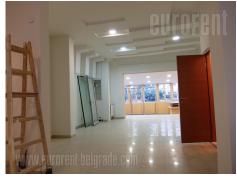

Excellent retail space on the ground floor of a relatively new building on the Crveni krst in a quiet street a few meters from the main streat where is a bus stop. The space spreads over four levels, 100m<sup>2</sup> each . The first level faces the main street and includes an open space, and has a display window of about 3 meters. The second, lower level is lowered by a couple of steps towards the back of the building. Above the first level, towards the window, is the third level, completely lit by the window from the street. The fourth level is a basement that has no natural lighting and has ceiling over 3m high. It has aluminum windows, and the floor is ceramic. Two toilets are at disposal, on different levels. It is possible to divide the space, if necessary. Suitable for various business activities.