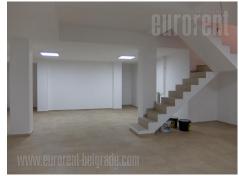

Excellent retail space on the ground floor of a relatively new building on the Crveni krst in a quiet street a few meters from the main streat where is a bus stop. The space spreads over four levels, 100m<sup>2</sup> each . The first level faces the main street and includes an open space, and has a display window of about 3 meters. The second, lower level is lowered by a couple of steps towards the back of the building. Above the first level, towards the window, is the third level, completely lit by the window from the street. The fourth level is a basement that has no natural lighting and has ceiling over 3m high. It has aluminum windows, and the floor is ceramic. Two toilets are at disposal, on different levels. It is possible to divide the space, if necessary. Suitable for various business activities.