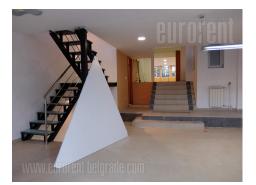

Excellent retail space on the ground floor of a relatively new building on the Crveni krst in a quiet street a few meters from the main streat where is a bus stop. The space spreads over four levels, 100m<sup>2</sup> each . The first level faces the main street and includes an open space, and has a display window of about 3 meters. The second, lower level is lowered by a couple of steps towards the back of the building. Above the first level, towards the window, is the third level, completely lit by the window from the street. The fourth level is a basement that has no natural lighting and has ceiling over 3m high. It has aluminum windows, and the floor is ceramic. Two toilets are at disposal, on different levels. It is possible to divide the space, if necessary. Suitable for various business activities.