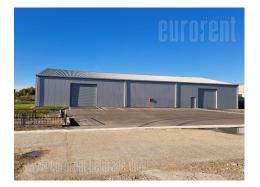

Warehouse positioned in an excellent location with good vehicle access. It isbuilt of thermal panels and has industrial epoxyfloor. Truck access. Two roller doors (4 meters high and 4.3 wide) and one for pedestrians. There are 9 parking spaces availablenexttotothewarehouse.Suitableforstorageandproduction.