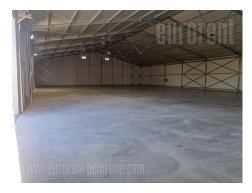

Warehouse positioned in an excellent location with good vehicle access. It isbuilt of thermal panels and has industrial epoxyfloor. Truck access. Two roller doors (4 meters high and 4.3 wide) and one for pedestrians. There are 9 parking spaces availablenexttotothewarehouse.Suitableforstorageandproduction.