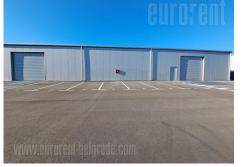

Warehouse positioned in an excellent location with good vehicle access. It isbuilt of thermal panels and has industrial epoxyfloor. Truck access. Two roller doors (4 meters high and 4.3 wide) and one for pedestrians. There are 9 parking spaces availablenexttotothewarehouse.Suitableforstorageandproduction.