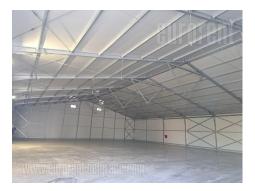

Warehouse positioned in an excellent location with good vehicle access. It isbuilt of thermal panels and has industrial epoxyfloor. Truck access. Two roller doors (4 meters high and 4.3 wide) and one for pedestrians. There are 9 parking spaces availablenexttotothewarehouse.Suitableforstorageandproduction.