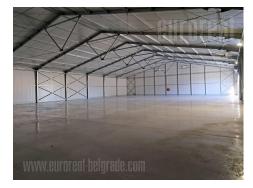

Warehouse positioned in an excellent location with good vehicle access. It isbuilt of thermal panels and has industrial epoxyfloor. Truck access. Two roller doors (4 meters high and 4.3 wide) and one for pedestrians. There are 9 parking spaces availablenexttotothewarehouse.Suitableforstorageandproduction.