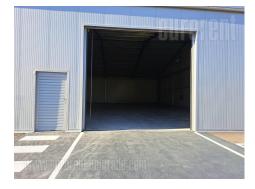

Warehouse positioned in an excellent location with good vehicle access. It isbuilt of thermal panels and has industrial epoxyfloor. Truck access. Two roller doors (4 meters high and 4.3 wide) and one for pedestrians. There are 9 parking spaces availablenexttotothewarehouse.Suitableforstorageandproduction.