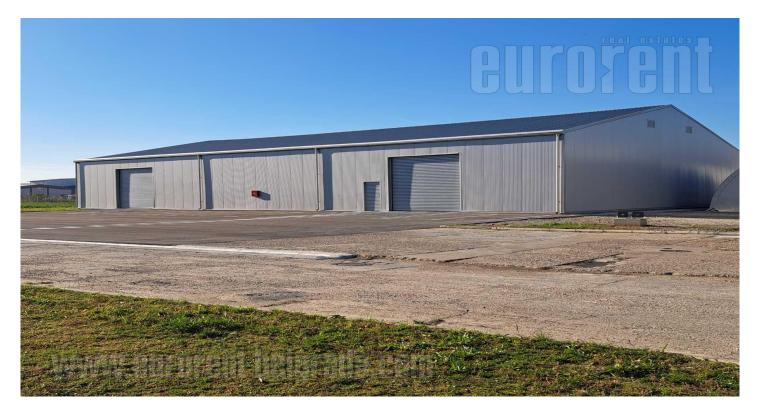

Warehouse positioned in an excellent location with good vehicle access. It isbuilt of thermal panels and has industrial epoxyfloor. Truck access. Two roller doors (4 meters high and 4.3 wide) and one for pedestrians. There are 9 parking spaces availablenexttotothewarehouse.Suitableforstorageandproduction.