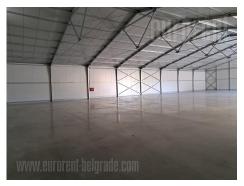

Warehouse positioned in an excellent location with good vehicle access. It isbuilt of thermal panels and has industrial epoxyfloor. Truck access. Two roller doors (4 meters high and 4.3 wide) and one for pedestrians. There are 9 parking spaces availablenexttotothewarehouse.Suitableforstorageandproduction.