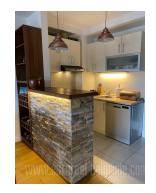

## #45317, Rent - Apartment, Belgrade, A BLOK

Attractive apartment, situated in a new residential complex A block. Positioned within a few minute walking distance from Delta city and Belville, on a position that is well connected to highway inclusion, as well as Dedinje and Senjak, through Ada bridge. Attractive, luxurious neighborhood, with many green surfaces and a well maintained parking free of charge. The apartment is housed oun the fourth floor of a building with an elevator. It is abundant with natural light and has functional room layout. It features an entrance hallway, a living room with dining area and a kitchen which has access to a terrace. One bedroom is at disposal, equipped with a double bed, as well as two more smaller bedrooms with single beds. Two bathrooms, one of which has a bathtub and a washing machine. The interior is equipped with new modern furniture. Ideal for living in a good location in New Belgrade.