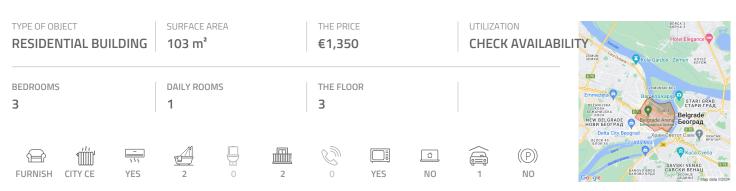

## #45317, Rent - Apartment, Belgrade, A BLOK

Attractive apartment, situated in a new residential complex A block. Positioned within a few minute walking distance from Delta city and Belville, on a position that is well connected to highway inclusion, as well as Dedinje and Senjak, through Ada bridge. Attractive, luxurious neighborhood, with many green surfaces and a well maintained parking free of charge. The apartment is housed oun the fourth floor of a building with an elevator. It is abundant with natural light and has functional room layout. It features an entrance hallway, a living room with dining area and a kitchen which has access to a terrace. One bedroom is at disposal, equipped with a double bed, as well as two more smaller bedrooms with single beds. Two bathrooms, one of which has a bathtub and a washing machine. The interior is equipped with new modern furniture. Ideal for living in a good location in New Belgrade.