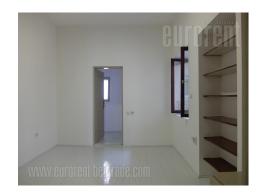

The space is situated in pre war, small building in the very city center in pedestrian zone. Close to Kneza Mihaila street and Kalemegdan park. The apartment is housed on the first floor of the building, and features two large and one small room. Large, fully equipped kitchen, bathroom with a bathtub, small terrace facing the street and large terrace facing the inner part of the block are at disposal are at disposal as well. Very bright with functional structure. Suitable for business activities.