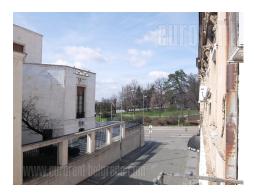

The space is situated in pre war, small building in the very city center in pedestrian zone. Close to Kneza Mihaila street and Kalemegdan park. The apartment is housed on the first floor of the building, and features two large and one small room. Large, fully equipped kitchen, bathroom with a bathtub, small terrace facing the street and large terrace facing the inner part of the block are at disposal are at disposal as well. Very bright with functional structure. Suitable for business activities.