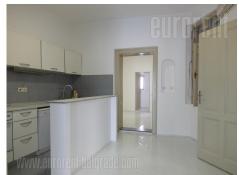

The space is situated in pre war, small building in the very city center in pedestrian zone. Close to Kneza Mihaila street and Kalemegdan park. The apartment is housed on the first floor of the building, and features two large and one small room. Large, fully equipped kitchen, bathroom with a bathtub, small terrace facing the street and large terrace facing the inner part of the block are at disposal are at disposal as well. Very bright with functional structure. Suitable for business activities.