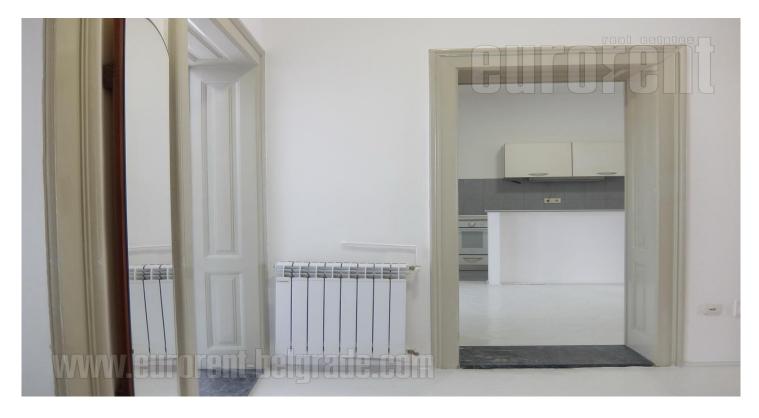

The space is situated in pre war, small building in the very city center in pedestrian zone. Close to Kneza Mihaila street and Kalemegdan park. The apartment is housed on the first floor of the building, and features two large and one small room. Large, fully equipped kitchen, bathroom with a bathtub, small terrace facing the street and large terrace facing the inner part of the block are at disposal are at disposal as well. Very bright with functional structure. Suitable for business activities.