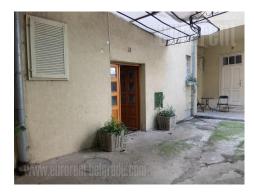

The space is situated in pre war, small building in the very city center in pedestrian zone. Close to Kneza Mihaila street and Kalemegdan park. The apartment is housed on the first floor of the building, and features two large and one small room. Large, fully equipped kitchen, bathroom with a bathtub, small terrace facing the street and large terrace facing the inner part of the block are at disposal are at disposal as well. Very bright with functional structure. Suitable for business activities.