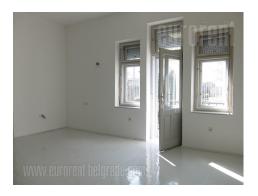

The space is situated in pre war, small building in the very city center in pedestrian zone. Close to Kneza Mihaila street and Kalemegdan park. The apartment is housed on the first floor of the building, and features two large and one small room. Large, fully equipped kitchen, bathroom with a bathtub, small terrace facing the street and large terrace facing the inner part of the block are at disposal are at disposal as well. Very bright with functional structure. Suitable for business activities.