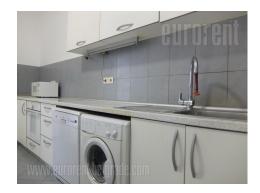

The space is situated in pre war, small building in the very city center in pedestrian zone. Close to Kneza Mihaila street and Kalemegdan park. The apartment is housed on the first floor of the building, and features two large and one small room. Large, fully equipped kitchen, bathroom with a bathtub, small terrace facing the street and large terrace facing the inner part of the block are at disposal are at disposal as well. Very bright with functional structure. Suitable for business activities.