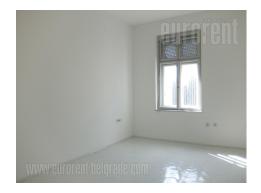

The space is situated in pre war, small building in the very city center in pedestrian zone. Close to Kneza Mihaila street and Kalemegdan park. The apartment is housed on the first floor of the building, and features two large and one small room. Large, fully equipped kitchen, bathroom with a bathtub, small terrace facing the street and large terrace facing the inner part of the block are at disposal are at disposal as well. Very bright with functional structure. Suitable for business activities.