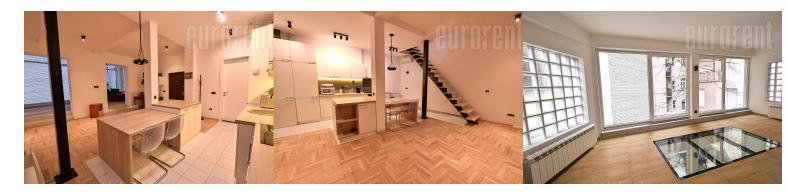

This house is situated in the courtyard of the building in a quiet street in the very center of the city. It has its own small, beautifully decorated yard. House spreads over three levels and has two entrances. On the upper ground floor there is a living room with a kitchen and a dining room. The ground floor and the first floor are bedrooms. Each level is equipped with large glass surfaces, so the space is extremely bright. Also, there is a bathroom on each level. Attractive real estate, suitable for both living and business premises. It can be furnished for living, or with out furniture.