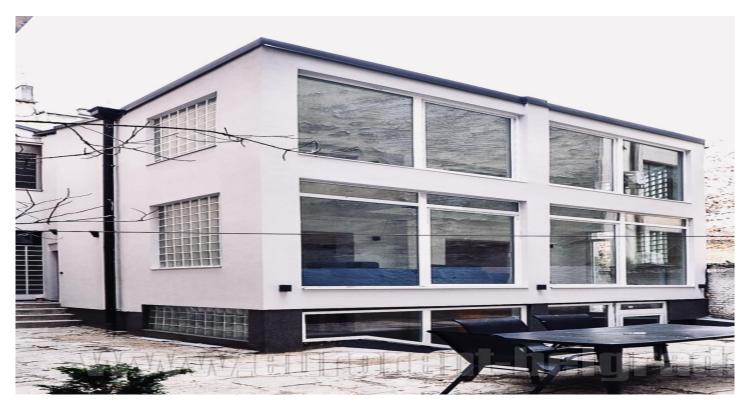

This house is situated in the courtyard of the building in a quiet street in the very center of the city. It has its own small, beautifully decorated yard. House spreads over three levels and has two entrances. On the upper ground floor there is a living room with a kitchen and a dining room. The ground floor and the first floor are bedrooms. Each level is equipped with large glass surfaces, so the space is extremely bright. Also, there is a bathroom on each level. Attractive real estate, suitable for both living and business premises. It can be furnished for living, or with out furniture.