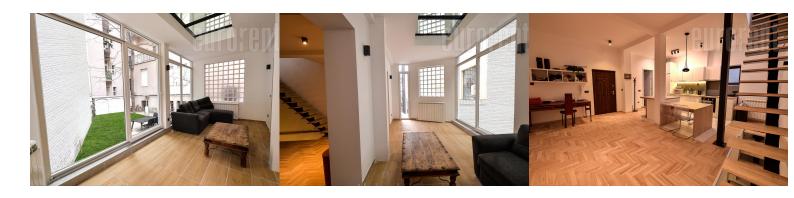

This house is situated in the courtyard of the building in a quiet street in the very center of the city. It has its own small, beautifully decorated yard. House spreads over three levels and has two entrances. On the upper ground floor there is a living room with a kitchen and a dining room. The ground floor and the first floor are bedrooms. Each level is equipped with large glass surfaces, so the space is extremely bright. Also, there is a bathroom on each level. Attractive real estate, suitable for both living and business premises. It can be furnished for living, or with out furniture.