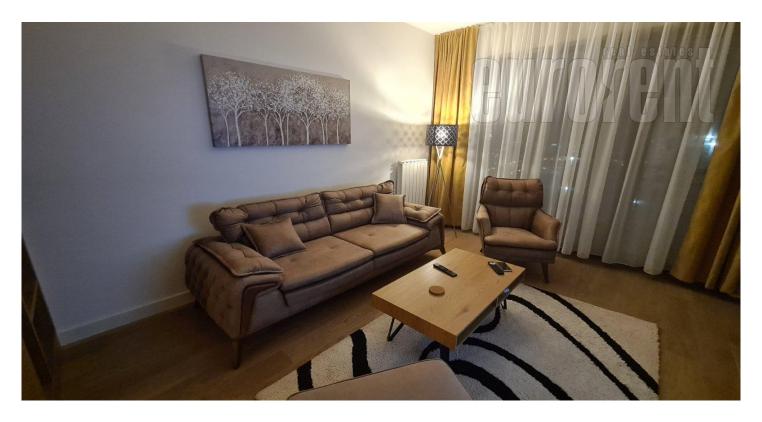

Excellent, new apartment in Verde building within Belgrade waterfront settlement. The building is equipped with reception desk, video surveillance and garage space, while apartment is housed on the twentieth floor with beautiful view. It consists of living room interconnected with dining room and kitchen. This area has access to a terrace. Private area consists of two bedrooms, one of which has private bathroom with shower cabin. Second bathroom has access from the hallway, and a laundry room is at disposal as well. The apartment is equipped with new, modern furniture, decorated with nice details. It is air-conditioned and bright. One parking space in the building's garage is reserved for future tenant. Suitable for a couple or a family.