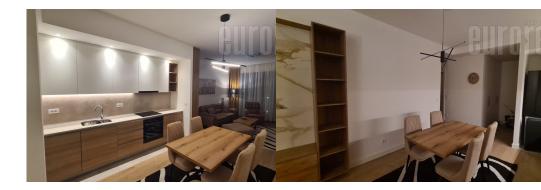

Excellent, new apartment in Verde building within Belgrade waterfront settlement. The building is equipped with reception desk, video surveillance and garage space, while apartment is housed on the twentieth floor with beautiful view. It consists of living room interconnected with dining room and kitchen. This area has access to a terrace. Private area consists of two bedrooms, one of which has private bathroom with shower cabin. Second bathroom has access from the hallway, and a laundry room is at disposal as well. The apartment is equipped with new, modern furniture, decorated with nice details. It is air-conditioned and bright. One parking space in the building's garage is reserved for future tenant. Suitable for a couple or a family.