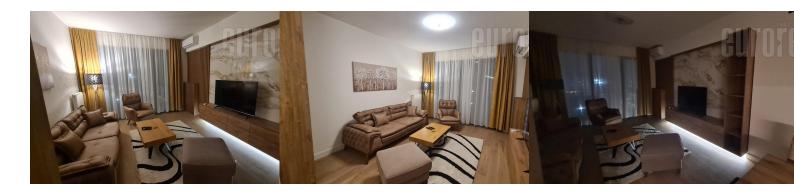

Excellent, new apartment in Verde building within Belgrade waterfront settlement. The building is equipped with reception desk, video surveillance and garage space, while apartment is housed on the twentieth floor with beautiful view. It consists of living room interconnected with dining room and kitchen. This area has access to a terrace. Private area consists of two bedrooms, one of which has private bathroom with shower cabin. Second bathroom has access from the hallway, and a laundry room is at disposal as well. The apartment is equipped with new, modern furniture, decorated with nice details. It is air-conditioned and bright. One parking space in the building's garage is reserved for future tenant. Suitable for a couple or a family.