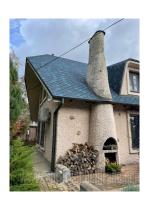

## #45148, Rent - House, Belgrade, BANJICA

TYPE OF OBJECT SURFACE AREA THE PRICE UTILIZATION **DETACHED HOUSE** 360 m<sup>2</sup> **AVAILABLE** €5,200 LOT (AR) BEDROOMS DAILY ROOMS LEVELS 2 5 2 (P) FURNISH

An excellent house, placed alone on the plot, in the Banjica area. The immediate vicinity of the busy boulevard, just before the entrance to Jajinci. The lot is fenced, nicely maintained, with five parking spaces in the yard. The house spread over two levels. It consists of two living rooms, a dining room, a kitchen, four bedrooms, five bathrooms, a pantry, a dining room, and a winery. Fully equipped with quality furniture, comfortable interior with lots of details. A very functional property with a yard 500 m<sup>2</sup> in a nice location for a comfortable family life.