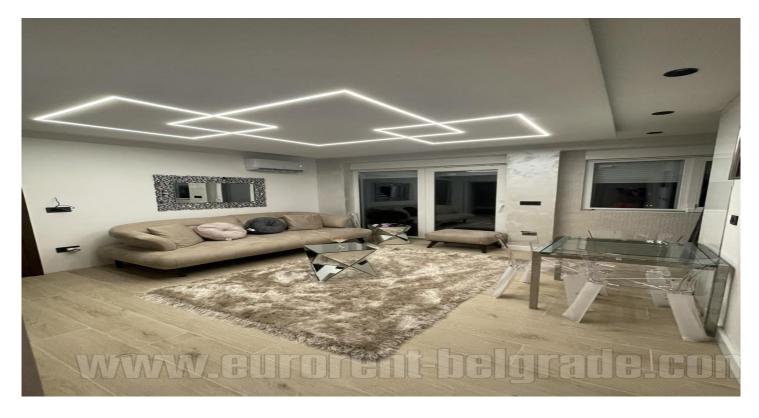

Attractive apartment, located in a quiet street in Zvezdara. Well-organized traffic connects this location with the rest of the city. The apartment is housed on the second floor, in a building without an elevator. It features a comfortable living room, connected with the kitchen and dining area. This room has access to a terrace. Bedroom is equipped with a double bed, while bathroom has a shower cabin. Interior is equipped with relatively new furniture. Suitable for a couple or a small family.