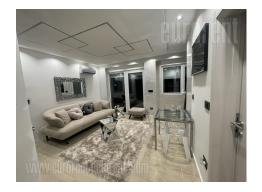

Attractive apartment, located in a quiet street in Zvezdara. Well-organized traffic connects this location with the rest of the city. The apartment is housed on the second floor, in a building without an elevator. It features a comfortable living room, connected with the kitchen and dining area. This room has access to a terrace. Bedroom is equipped with a double bed, while bathroom has a shower cabin. Interior is equipped with relatively new furniture. Suitable for a couple or a small family.