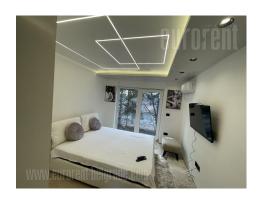

Attractive apartment, located in a quiet street in Zvezdara. Well-organized traffic connects this location with the rest of the city. The apartment is housed on the second floor, in a building without an elevator. It features a comfortable living room, connected with the kitchen and dining area. This room has access to a terrace. Bedroom is equipped with a double bed, while bathroom has a shower cabin. Interior is equipped with relatively new furniture. Suitable for a couple or a small family.