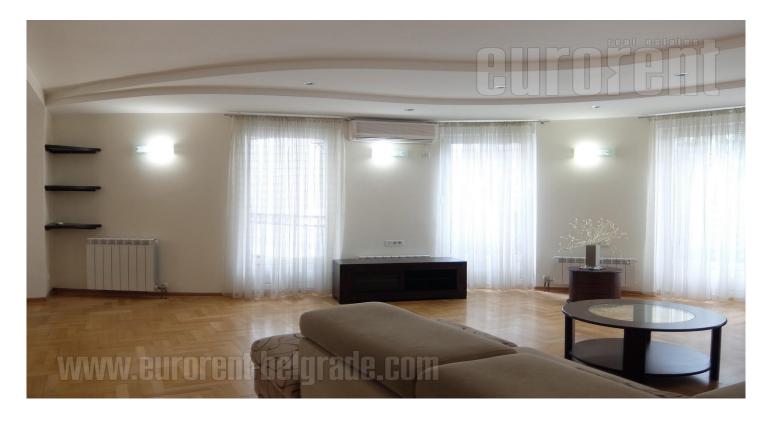

Excellent apartment, housed in a small residential building in Dedinje, in the vicinity of Autokomanda. The apartment is structurally divided into three rooms, abundant with natural light and has good room layout. Living room is connected to dining area and kitchen, and it has access to a beautiful terrace, which is facing the greenery. Two bedrooms are at disposal, bathroom and a restroom. Equipped with classical, well maintained furniture, has air conditioning and attractive lighting. There is a belonging pantry, which occupies 7m<sup>2</sup>, as well as one parking space. Suitable for a smaller family.