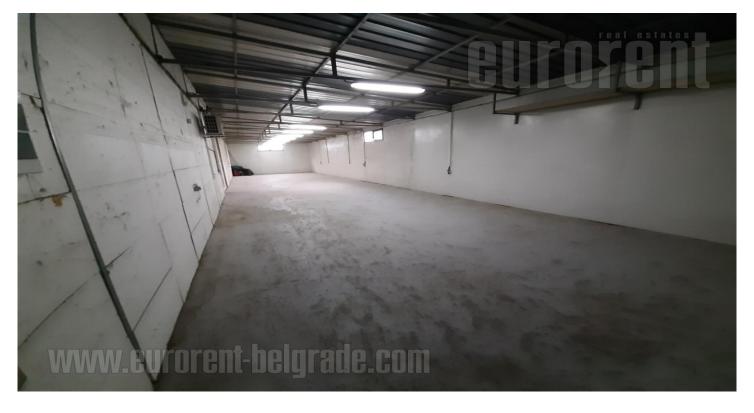

The space is divided into three interconnected warehoused first 300 m<sup>2</sup> (with office) + second 150 m<sup>2</sup> (heating - insulated) + third 300 m<sup>2</sup>. The height of the building is 4-6 m. Around the building there is another 50 m<sup>2</sup> for possible storage of goods (not included in the total square footage). An air network with a 500 l compressor, three-phase and single-phase connections is spread throughout the entire space. Boiler with radiators (remote activation/deactivation), 4 air conditioners for heating and cooling. Cameras with wireless washing, alarm system with remote activation/deactivation, industrial electricity, internet, land line, hydrant network in the building. It is located in the immediate vicinity of the Dobanovci/Ugrinovci exit loop, excellent connection in all directions. The warehouse has electricity power