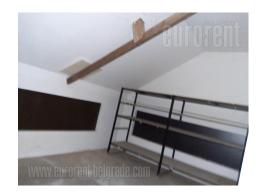

The space is divided into three interconnected warehoused first 300 m<sup>2</sup> (with office) + second 150 m<sup>2</sup> (heating - insulated) + third 300 m<sup>2</sup>. The height of the building is 4-6 m. Around the building there is another 50 m<sup>2</sup> for possible storage of goods (not included in the total square footage). An air network with a 500 l compressor, three-phase and single-phase connections is spread throughout the entire space. Boiler with radiators (remote activation/deactivation), 4 air conditioners for heating and cooling. Cameras with wireless washing, alarm system with remote activation/deactivation, industrial electricity, internet, land line, hydrant network in the building. It is located in the immediate vicinity of the Dobanovci/Ugrinovci exit loop, excellent connection in all directions. The warehouse has electricity power