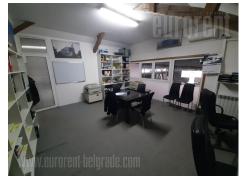

The space is divided into three interconnected warehoused first 300 m<sup>2</sup> (with office) + second 150 m<sup>2</sup> (heating - insulated) + third 300 m<sup>2</sup>. The height of the building is 4-6 m. Around the building there is another 50 m<sup>2</sup> for possible storage of goods (not included in the total square footage). An air network with a 500 l compressor, three-phase and single-phase connections is spread throughout the entire space. Boiler with radiators (remote activation/deactivation), 4 air conditioners for heating and cooling. Cameras with wireless washing, alarm system with remote activation/deactivation, industrial electricity, internet, land line, hydrant network in the building. It is located in the immediate vicinity of the Dobanovci/Ugrinovci exit loop, excellent connection in all directions. The warehouse has electricity power