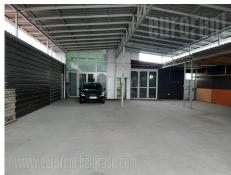

The space is divided into three interconnected warehoused first 300 m<sup>2</sup> (with office) + second 150 m<sup>2</sup> (heating - insulated) + third 300 m<sup>2</sup>. The height of the building is 4-6 m. Around the building there is another 50 m<sup>2</sup> for possible storage of goods (not included in the total square footage). An air network with a 500 l compressor, three-phase and single-phase connections is spread throughout the entire space. Boiler with radiators (remote activation/deactivation), 4 air conditioners for heating and cooling. Cameras with wireless washing, alarm system with remote activation/deactivation, industrial electricity, internet, land line, hydrant network in the building. It is located in the immediate vicinity of the Dobanovci/Ugrinovci exit loop, excellent connection in all directions. The warehouse has electricity power