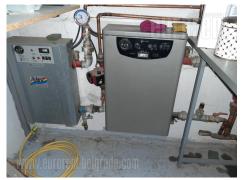

The space is divided into three interconnected warehoused first 300 m<sup>2</sup> (with office) + second 150 m<sup>2</sup> (heating - insulated) + third 300 m<sup>2</sup>. The height of the building is 4-6 m. Around the building there is another 50 m<sup>2</sup> for possible storage of goods (not included in the total square footage). An air network with a 500 l compressor, three-phase and single-phase connections is spread throughout the entire space. Boiler with radiators (remote activation/deactivation), 4 air conditioners for heating and cooling. Cameras with wireless washing, alarm system with remote activation/deactivation, industrial electricity, internet, land line, hydrant network in the building. It is located in the immediate vicinity of the Dobanovci/Ugrinovci exit loop, excellent connection in all directions. The warehouse has electricity power