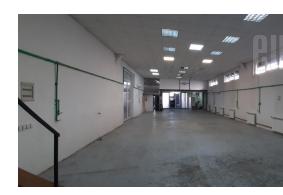

The space is divided into three interconnected warehoused first 300 m<sup>2</sup> (with office) + second 150 m<sup>2</sup> (heating - insulated) + third 300 m<sup>2</sup>. The height of the building is 4-6 m. Around the building there is another 50 m<sup>2</sup> for possible storage of goods (not included in the total square footage). An air network with a 500 l compressor, three-phase and single-phase connections is spread throughout the entire space. Boiler with radiators (remote activation/deactivation), 4 air conditioners for heating and cooling. Cameras with wireless washing, alarm system with remote activation/deactivation, industrial electricity, internet, land line, hydrant network in the building. It is located in the immediate vicinity of the Dobanovci/Ugrinovci exit loop, excellent connection in all directions. The warehouse has electricity power