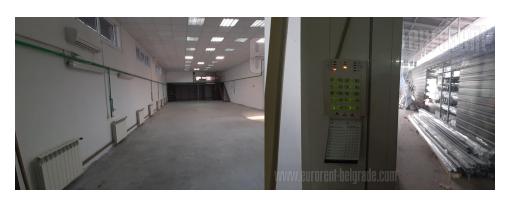

The space is divided into three interconnected warehoused first 300 m<sup>2</sup> (with office) + second 150 m<sup>2</sup> (heating - insulated) + third 300 m<sup>2</sup>. The height of the building is 4-6 m. Around the building there is another 50 m<sup>2</sup> for possible storage of goods (not included in the total square footage). An air network with a 500 l compressor, three-phase and single-phase connections is spread throughout the entire space. Boiler with radiators (remote activation/deactivation), 4 air conditioners for heating and cooling. Cameras with wireless washing, alarm system with remote activation/deactivation, industrial electricity, internet, land line, hydrant network in the building. It is located in the immediate vicinity of the Dobanovci/Ugrinovci exit loop, excellent connection in all directions. The warehouse has electricity power