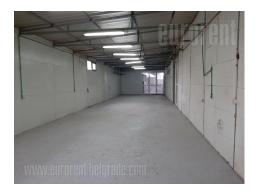

The space is divided into three interconnected warehoused first 300 m<sup>2</sup> (with office) + second 150 m<sup>2</sup> (heating - insulated) + third 300 m<sup>2</sup>. The height of the building is 4-6 m. Around the building there is another 50 m<sup>2</sup> for possible storage of goods (not included in the total square footage). An air network with a 500 l compressor, three-phase and single-phase connections is spread throughout the entire space. Boiler with radiators (remote activation/deactivation), 4 air conditioners for heating and cooling. Cameras with wireless washing, alarm system with remote activation/deactivation, industrial electricity, internet, land line, hydrant network in the building. It is located in the immediate vicinity of the Dobanovci/Ugrinovci exit loop, excellent connection in all directions. The warehouse has electricity power