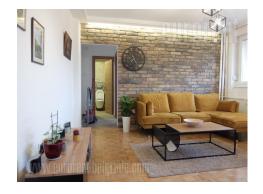

Excellent, completely renovated apartment, with an attractive and modern interior, in New Belgrade, in the immediate vicinity of the Sports Hall and the stadium, at few minutes' walking distance from Fontana. The location abounds in various commercial contents, with beautifully landscaped green areas, as well as a large number of public transport stops. The apartment is housed on the fifth floor of a well-maintained building with an elevator. It consists of a small entrance hall that leads directly through the kitchen to the living room with access to a terrace. A small bedroom, one large bedroom and a bathroom with a shower cabin are at disposal. Very modern interior with many interesting details. The apartment is extremely bright and sunny, and the space itself offers the comfort and atmosphere of a warm home.