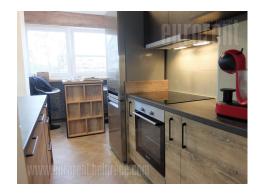

Excellent, completely renovated apartment, with an attractive and modern interior, in New Belgrade, in the immediate vicinity of the Sports Hall and the stadium, at few minutes' walking distance from Fontana. The location abounds in various commercial contents, with beautifully landscaped green areas, as well as a large number of public transport stops. The apartment is housed on the fifth floor of a well-maintained building with an elevator. It consists of a small entrance hall that leads directly through the kitchen to the living room with access to a terrace. A small bedroom, one large bedroom and a bathroom with a shower cabin are at disposal. Very modern interior with many interesting details. The apartment is extremely bright and sunny, and the space itself offers the comfort and atmosphere of a warm home.