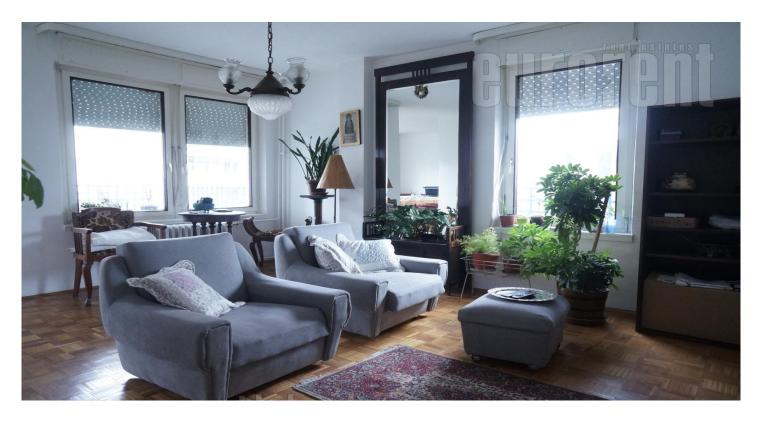

Apartment located in Crveni krst, in the vicinity of Belgrade drama theater, within walking distance of commercial facilities, sa well as public transport stops. The apartment is housed on the second floor of a relatively new building. It features an entrance hallway, which leads into the living room with dining area and a kitchen equipped with built in appliances. There are two bedrooms at disposal, as well as a bathroom with a bathtub, a restroom and a terrace. Suitable for a couple or a family.