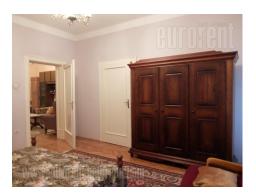

Apartment with characteristic ceilings in a pre-war building in the heart of the city, close to the National Theater and Trg republike (Republic Square). It is housed on the first floor of the building, and consists of two comfortable bedrooms, a living room, a kitchen, a dining room and a bathroom with a bathtub. One bedroom has access to a terrace. The apartment is equipped with older, preserved furniture. Clean, bright. Suitable for a family.