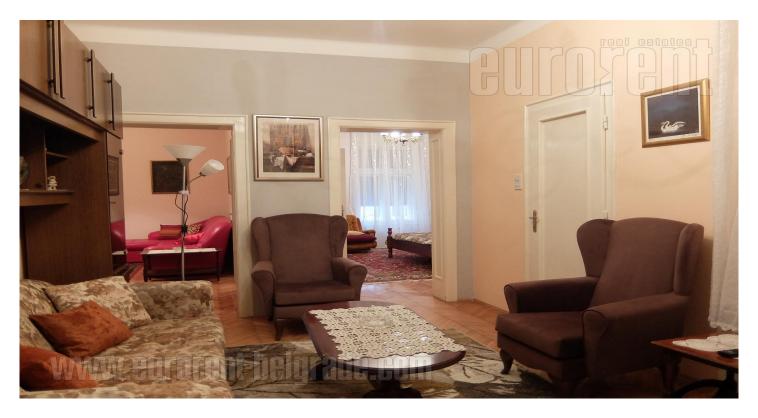

Apartment with characteristic ceilings in a pre-war building in the heart of the city, close to the National Theater and Trg republike (Republic Square). It is housed on the first floor of the building, and consists of two comfortable bedrooms, a living room, a kitchen, a dining room and a bathroom with a bathtub. One bedroom has access to a terrace. The apartment is equipped with older, preserved furniture. Clean, bright. Suitable for a family.