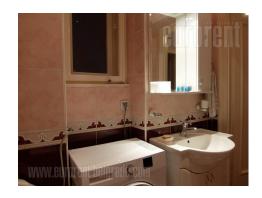

Apartment with characteristic ceilings in a pre-war building in the heart of the city, close to the National Theater and Trg republike (Republic Square). It is housed on the first floor of the building, and consists of two comfortable bedrooms, a living room, a kitchen, a dining room and a bathroom with a bathtub. One bedroom has access to a terrace. The apartment is equipped with older, preserved furniture. Clean, bright. Suitable for a family.