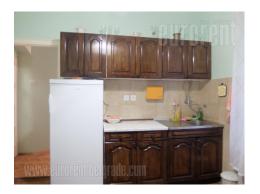

Apartment with characteristic ceilings in a pre-war building in the heart of the city, close to the National Theater and Trg republike (Republic Square). It is housed on the first floor of the building, and consists of two comfortable bedrooms, a living room, a kitchen, a dining room and a bathroom with a bathtub. One bedroom has access to a terrace. The apartment is equipped with older, preserved furniture. Clean, bright. Suitable for a family.