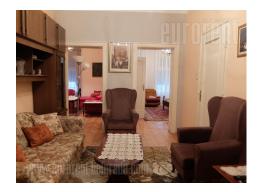

Apartment with characteristic ceilings in a pre-war building in the heart of the city, close to the National Theater and Trg republike (Republic Square). It is housed on the first floor of the building, and consists of two comfortable bedrooms, a living room, a kitchen, a dining room and a bathroom with a bathtub. One bedroom has access to a terrace. The apartment is equipped with older, preserved furniture. Clean, bright. Suitable for a family.