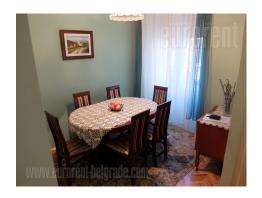

Apartment with characteristic ceilings in a pre-war building in the heart of the city, close to the National Theater and Trg republike (Republic Square). It is housed on the first floor of the building, and consists of two comfortable bedrooms, a living room, a kitchen, a dining room and a bathroom with a bathtub. One bedroom has access to a terrace. The apartment is equipped with older, preserved furniture. Clean, bright. Suitable for a family.