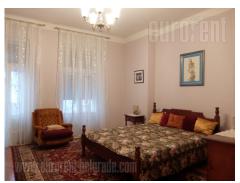

Apartment with characteristic ceilings in a pre-war building in the heart of the city, close to the National Theater and Trg republike (Republic Square). It is housed on the first floor of the building, and consists of two comfortable bedrooms, a living room, a kitchen, a dining room and a bathroom with a bathtub. One bedroom has access to a terrace. The apartment is equipped with older, preserved furniture. Clean, bright. Suitable for a family.