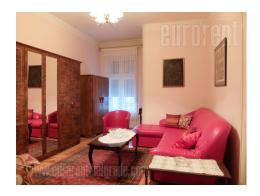

Apartment with characteristic ceilings in a pre-war building in the heart of the city, close to the National Theater and Trg republike (Republic Square). It is housed on the first floor of the building, and consists of two comfortable bedrooms, a living room, a kitchen, a dining room and a bathroom with a bathtub. One bedroom has access to a terrace. The apartment is equipped with older, preserved furniture. Clean, bright. Suitable for a family.