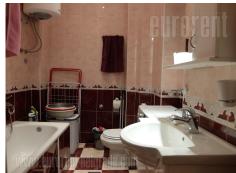

Apartment with characteristic ceilings in a pre-war building in the heart of the city, close to the National Theater and Trg republike (Republic Square). It is housed on the first floor of the building, and consists of two comfortable bedrooms, a living room, a kitchen, a dining room and a bathroom with a bathtub. One bedroom has access to a terrace. The apartment is equipped with older, preserved furniture. Clean, bright. Suitable for a family.