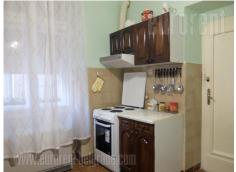

Apartment with characteristic ceilings in a pre-war building in the heart of the city, close to the National Theater and Trg republike (Republic Square). It is housed on the first floor of the building, and consists of two comfortable bedrooms, a living room, a kitchen, a dining room and a bathroom with a bathtub. One bedroom has access to a terrace. The apartment is equipped with older, preserved furniture. Clean, bright. Suitable for a family.