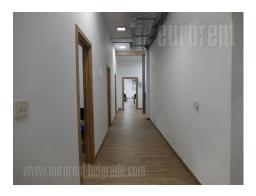

Excellent office space in a relatively new building. Good traffic connection with highway inclusion as well as the rest of the city. Positioned outside parking zone. Entrance is common for each floor. Ground floor has direct access from the street. It is divided into several units with partition walls, has a kitchen and two restrooms. Floors are covered in ceramic tiles, has ventilation system, led lighting. Suitable for variety of business activities.