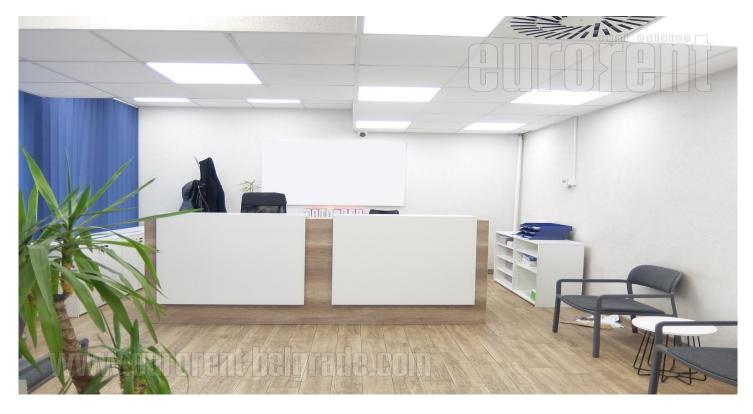

Excellent office space in a relatively new building. Good traffic connection with highway inclusion as well as the rest of the city. Positioned outside parking zone. Entrance is common for each floor. Ground floor has direct access from the street. It is divided into several units with partition walls, has a kitchen and two restrooms. Floors are covered in ceramic tiles, has ventilation system, led lighting. Suitable for variety of business activities.