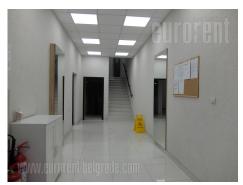

Excellent office space in a relatively new building. Good traffic connection with highway inclusion as well as the rest of the city. Positioned outside parking zone. Entrance is common for each floor. Ground floor has direct access from the street. It is divided into several units with partition walls, has a kitchen and two restrooms. Floors are covered in ceramic tiles, has ventilation system, led lighting. Suitable for variety of business activities.