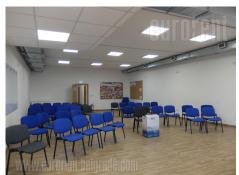

Excellent office space in a relatively new building. Good traffic connection with highway inclusion as well as the rest of the city. Positioned outside parking zone. Entrance is common for each floor. Ground floor has direct access from the street. It is divided into several units with partition walls, has a kitchen and two restrooms. Floors are covered in ceramic tiles, has ventilation system, led lighting. Suitable for variety of business activities.