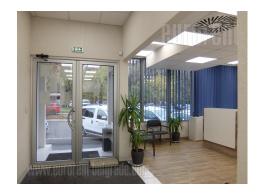

Excellent office space in a relatively new building. Good traffic connection with highway inclusion as well as the rest of the city. Positioned outside parking zone. Entrance is common for each floor. Ground floor has direct access from the street. It is divided into several units with partition walls, has a kitchen and two restrooms. Floors are covered in ceramic tiles, has ventilation system, led lighting. Suitable for variety of business activities.