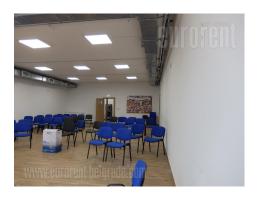

Excellent office space in a relatively new building. Good traffic connection with highway inclusion as well as the rest of the city. Positioned outside parking zone. Entrance is common for each floor. Ground floor has direct access from the street. It is divided into several units with partition walls, has a kitchen and two restrooms. Floors are covered in ceramic tiles, has ventilation system, led lighting. Suitable for variety of business activities.