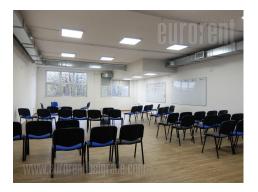

Excellent office space in a relatively new building. Good traffic connection with highway inclusion as well as the rest of the city. Positioned outside parking zone. Entrance is common for each floor. Ground floor has direct access from the street. It is divided into several units with partition walls, has a kitchen and two restrooms. Floors are covered in ceramic tiles, has ventilation system, led lighting. Suitable for variety of business activities.