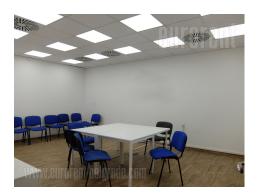

Excellent office space in a relatively new building. Good traffic connection with highway inclusion as well as the rest of the city. Positioned outside parking zone. Entrance is common for each floor. Ground floor has direct access from the street. It is divided into several units with partition walls, has a kitchen and two restrooms. Floors are covered in ceramic tiles, has ventilation system, led lighting. Suitable for variety of business activities.