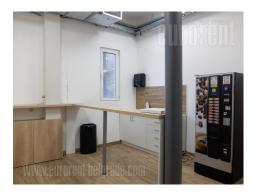

Excellent office space in a relatively new building. Good traffic connection with highway inclusion as well as the rest of the city. Positioned outside parking zone. Entrance is common for each floor. Ground floor has direct access from the street. It is divided into several units with partition walls, has a kitchen and two restrooms. Floors are covered in ceramic tiles, has ventilation system, led lighting. Suitable for variety of business activities.