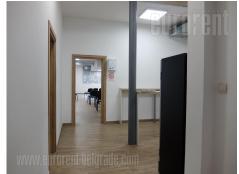

Excellent office space in a relatively new building. Good traffic connection with highway inclusion as well as the rest of the city. Positioned outside parking zone. Entrance is common for each floor. Ground floor has direct access from the street. It is divided into several units with partition walls, has a kitchen and two restrooms. Floors are covered in ceramic tiles, has ventilation system, led lighting. Suitable for variety of business activities.