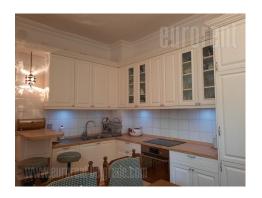

## #44561, Rent - Apartment, Belgrade, ATELJE 212

TYPE OF OBJECT

RESIDENTIAL BUILDING

DAILY ROOMS
2

DAILY ROOMS
1

GROUND FLOOR

FURNISH INDEPEN YES 2 0 0 0 NO NO NO NO NO NO NO

A nice apartment, located in the heart of the city, within five minutes walking distance from Knez Mihailova street. Location suitable for people who want to be in center of social events. The apartment is housed on the ground floor of a prewar building. It features a living room, which leads to a bedroom. One more bedroom is at disposal with an access from the anteroom. Completely renovated kitchen with dining area, and two bathrooms, one with a shower cabin and other with bathtub are part of the apartment as well. Suitable for a couple or a smaller family.