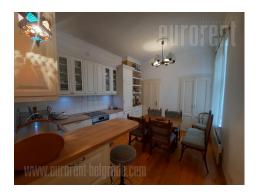

## #44561, Rent - Apartment, Belgrade, ATELJE 212

TYPE OF OBJECT

RESIDENTIAL BUILDING

DAILY ROOMS
2

DAILY ROOMS
1

GROUND FLOOR

FURNISH INDEPEN YES 2 0 0 0 NO NO NO NO NO NO NO

A nice apartment, located in the heart of the city, within five minutes walking distance from Knez Mihailova street. Location suitable for people who want to be in center of social events. The apartment is housed on the ground floor of a prewar building. It features a living room, which leads to a bedroom. One more bedroom is at disposal with an access from the anteroom. Completely renovated kitchen with dining area, and two bathrooms, one with a shower cabin and other with bathtub are part of the apartment as well. Suitable for a couple or a smaller family.