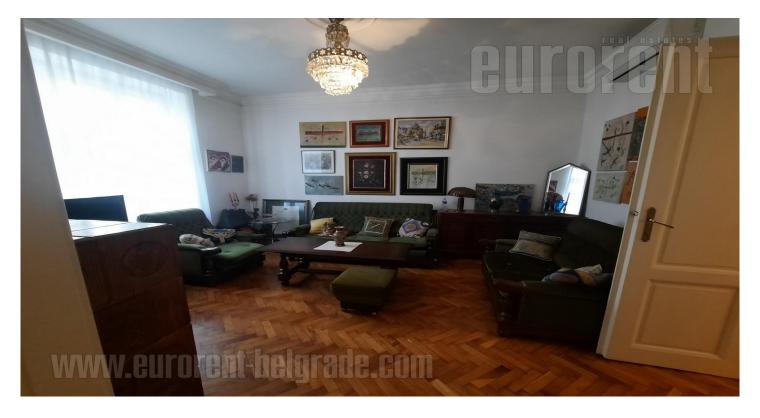

## #44561, Rent - Apartment, Belgrade, ATELJE 212

TYPE OF OBJECT

RESIDENTIAL BUILDING

DAILY ROOMS
2

DAILY ROOMS
1

GROUND FLOOR

FURNISH INDEPEN YES 2 0 0 0 NO NO NO NO NO NO NO

A nice apartment, located in the heart of the city, within five minutes walking distance from Knez Mihailova street. Location suitable for people who want to be in center of social events. The apartment is housed on the ground floor of a prewar building. It features a living room, which leads to a bedroom. One more bedroom is at disposal with an access from the anteroom. Completely renovated kitchen with dining area, and two bathrooms, one with a shower cabin and other with bathtub are part of the apartment as well. Suitable for a couple or a smaller family.