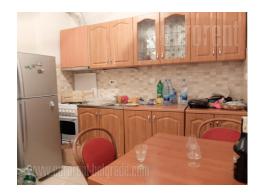

Apartment located at the corner of two busy streets in Zvezdara. One and a half bedroom, with one bathroom. Clean, well maintained apartment with a large terrace. It features a spacious living room with dining area, bedroom with a double bed, as well as a smaller children's or study room. There is a possibility to rent a parking space in building's garage.