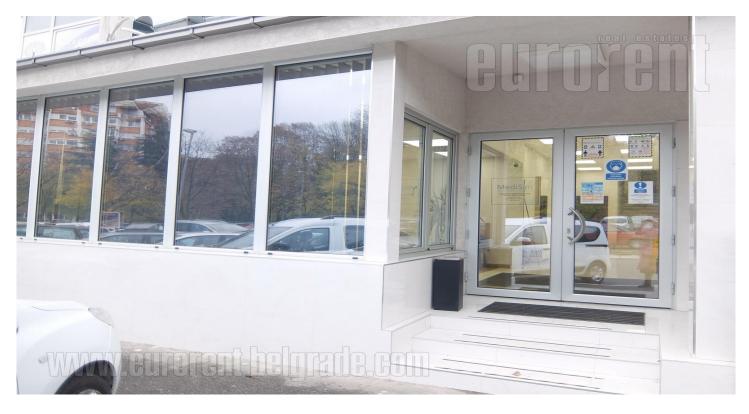

Excellent office space in a relatively new building. Good traffic connection with highway inclusion as well as the rest of the city. Positioned outside parking zone. It occupies two floors (in a building of five floors in total), ground floor and first floor. Ground floor has direct street entrance. It is divided into several offices with partition walls. This level has a kitchen and two restrooms. First floor has an open space layout, with one smaller office. Also has two restrooms. Floors are covered in ceramic tiles, has ventilation system, led lighting. Suitable for variety of business activities.