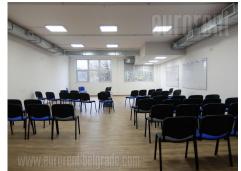

Excellent office space in a relatively new building. Good traffic connection with highway inclusion as well as the rest of the city. Positioned outside parking zone. It occupies two floors (in a building of five floors in total), ground floor and first floor. Ground floor has direct street entrance. It is divided into several offices with partition walls. This level has a kitchen and two restrooms. First floor has an open space layout, with one smaller office. Also has two restrooms. Floors are covered in ceramic tiles, has ventilation system, led lighting. Suitable for variety of business activities.