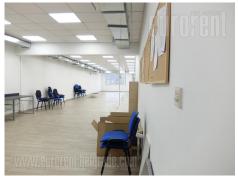

Excellent office space in a relatively new building. Good traffic connection with highway inclusion as well as the rest of the city. Positioned outside parking zone. It occupies two floors (in a building of five floors in total), ground floor and first floor. Ground floor has direct street entrance. It is divided into several offices with partition walls. This level has a kitchen and two restrooms. First floor has an open space layout, with one smaller office. Also has two restrooms. Floors are covered in ceramic tiles, has ventilation system, led lighting. Suitable for variety of business activities.