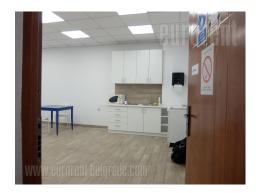

Excellent office space in a relatively new building. Good traffic connection with highway inclusion as well as the rest of the city. Positioned outside parking zone. It occupies two floors (in a building of five floors in total), ground floor and first floor. Ground floor has direct street entrance. It is divided into several offices with partition walls. This level has a kitchen and two restrooms. First floor has an open space layout, with one smaller office. Also has two restrooms. Floors are covered in ceramic tiles, has ventilation system, led lighting. Suitable for variety of business activities.