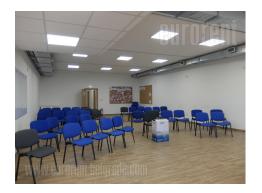

Excellent office space in a relatively new building. Good traffic connection with highway inclusion as well as the rest of the city. Positioned outside parking zone. It occupies two floors (in a building of five floors in total), ground floor and first floor. Ground floor has direct street entrance. It is divided into several offices with partition walls. This level has a kitchen and two restrooms. First floor has an open space layout, with one smaller office. Also has two restrooms. Floors are covered in ceramic tiles, has ventilation system, led lighting. Suitable for variety of business activities.