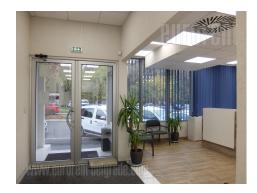

Excellent office space in a relatively new building. Good traffic connection with highway inclusion as well as the rest of the city. Positioned outside parking zone. It occupies two floors (in a building of five floors in total), ground floor and first floor. Ground floor has direct street entrance. It is divided into several offices with partition walls. This level has a kitchen and two restrooms. First floor has an open space layout, with one smaller office. Also has two restrooms. Floors are covered in ceramic tiles, has ventilation system, led lighting. Suitable for variety of business activities.