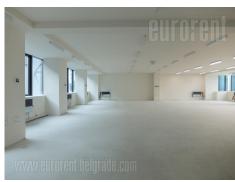

Business complex is positioned in the most accessible and attractive location in Belgrade for business activities. It is situated in the part of New Belgrade that represents the central business zone of the capital. Nikola Tesla Airport is at only ten minutes driving distance, while the city center can be reached in 15 minutes. In the vicinity of the complex there is a large business park, retail facilities, as well as numerous projects that are currently under construction or in the planning phase. Building has five floors, each occupies 500m<sup>2</sup>. Floors have open space layout, with a possibility of dividing them according to need. Heating and cooling provided via heat pumps, and ventilation via highly efficient recuperative chambers located on the roof of the building. Possibility of renting parking or garage spaces. An excellent address for various business activities.