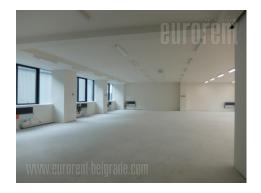

Business complex is positioned in the most accessible and attractive location in Belgrade for business activities. It is situated in the part of New Belgrade that represents the central business zone of the capital. Nikola Tesla Airport is at only ten minutes driving distance, while the city center can be reached in 15 minutes. In the vicinity of the complex there is a large business park, retail facilities, as well as numerous projects that are currently under construction or in the planning phase. Building has five floors, each occupies 500m<sup>2</sup>. Floors have open space layout, with a possibility of dividing them according to need. Heating and cooling provided via heat pumps, and ventilation via highly efficient recuperative chambers located on the roof of the building. Possibility of renting parking or garage spaces. An excellent address for various business activities.