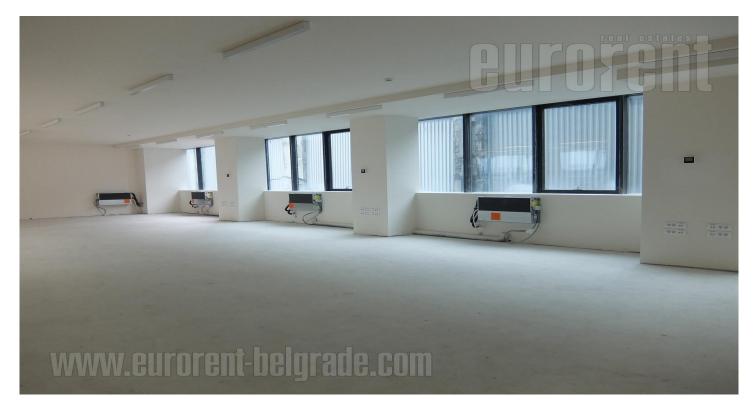

Business complex is positioned in the most accessible and attractive location in Belgrade for business activities. It is situated in the part of New Belgrade that represents the central business zone of the capital. Nikola Tesla Airport is at only ten minutes driving distance, while the city center can be reached in 15 minutes. In the vicinity of the complex there is a large business park, retail facilities, as well as numerous projects that are currently under construction or in the planning phase. Building has five floors, each occupies 500m<sup>2</sup>. Floors have open space layout, with a possibility of dividing them according to need. Heating and cooling provided via heat pumps, and ventilation via highly efficient recuperative chambers located on the roof of the building. Possibility of renting parking or garage spaces. An excellent address for various business activities.