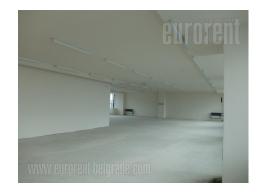

Business complex is positioned in the most accessible and attractive location in Belgrade for business activities. It is situated in the part of New Belgrade that represents the central business zone of the capital. Nikola Tesla Airport is at only ten minutes driving distance, while the city center can be reached in 15 minutes. In the vicinity of the complex there is a large business park, retail facilities, as well as numerous projects that are currently under construction or in the planning phase. Building has five floors, each occupies 500m<sup>2</sup>. Floors have open space layout, with a possibility of dividing them according to need. Heating and cooling provided via heat pumps, and ventilation via highly efficient recuperative chambers located on the roof of the building. Possibility of renting parking or garage spaces. An excellent address for various business activities.