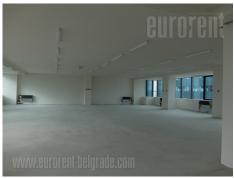

Business complex is positioned in the most accessible and attractive location in Belgrade for business activities. It is situated in the part of New Belgrade that represents the central business zone of the capital. Nikola Tesla Airport is at only ten minutes driving distance, while the city center can be reached in 15 minutes. In the vicinity of the complex there is a large business park, retail facilities, as well as numerous projects that are currently under construction or in the planning phase. Building has five floors, each occupies 500m<sup>2</sup>. Floors have open space layout, with a possibility of dividing them according to need. Heating and cooling provided via heat pumps, and ventilation via highly efficient recuperative chambers located on the roof of the building. Possibility of renting parking or garage spaces. An excellent address for various business activities.