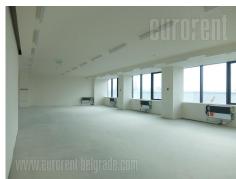

Business complex is positioned in the most accessible and attractive location in Belgrade for business activities. It is situated in the part of New Belgrade that represents the central business zone of the capital. Nikola Tesla Airport is at only ten minutes driving distance, while the city center can be reached in 15 minutes. In the vicinity of the complex there is a large business park, retail facilities, as well as numerous projects that are currently under construction or in the planning phase. Building has five floors, each occupies 500m<sup>2</sup>. Floors have open space layout, with a possibility of dividing them according to need. Heating and cooling provided via heat pumps, and ventilation via highly efficient recuperative chambers located on the roof of the building. Possibility of renting parking or garage spaces. An excellent address for various business activities.