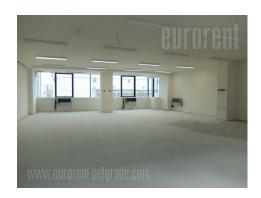

Business complex is positioned in the most accessible and attractive location in Belgrade for business activities. It is situated in the part of New Belgrade that represents the central business zone of the capital. Nikola Tesla Airport is at only ten minutes driving distance, while the city center can be reached in 15 minutes. In the vicinity of the complex there is a large business park, retail facilities, as well as numerous projects that are currently under construction or in the planning phase. Building has five floors, each occupies 500m<sup>2</sup>. Floors have open space layout, with a possibility of dividing them according to need. Heating and cooling provided via heat pumps, and ventilation via highly efficient recuperative chambers located on the roof of the building. Possibility of renting parking or garage spaces. An excellent address for various business activities.