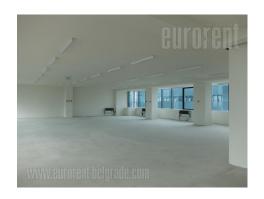

Business complex is positioned in the most accessible and attractive location in Belgrade for business activities. It is situated in the part of New Belgrade that represents the central business zone of the capital. Nikola Tesla Airport is at only ten minutes driving distance, while the city center can be reached in 15 minutes. In the vicinity of the complex there is a large business park, retail facilities, as well as numerous projects that are currently under construction or in the planning phase. Building has five floors, each occupies 500m<sup>2</sup>. Floors have open space layout, with a possibility of dividing them according to need. Heating and cooling provided via heat pumps, and ventilation via highly efficient recuperative chambers located on the roof of the building. Possibility of renting parking or garage spaces. An excellent address for various business activities.