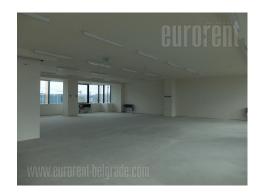

Business complex is positioned in the most accessible and attractive location in Belgrade for business activities. It is situated in the part of New Belgrade that represents the central business zone of the capital. Nikola Tesla Airport is at only ten minutes driving distance, while the city center can be reached in 15 minutes. In the vicinity of the complex there is a large business park, retail facilities, as well as numerous projects that are currently under construction or in the planning phase. Building has five floors, each occupies 500m<sup>2</sup>. Floors have open space layout, with a possibility of dividing them according to need. Heating and cooling provided via heat pumps, and ventilation via highly efficient recuperative chambers located on the roof of the building. Possibility of renting parking or garage spaces. An excellent address for various business activities.