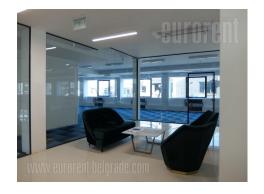

Business complex is positioned in the most accessible and attractive location in Belgrade for business activities. It is situated in the part of New Belgrade that represents the central business zone of the capital. Nikola Tesla Airport is at only ten minutes driving distance, while the city center can be reached in 15 minutes. In the vicinity of the complex there is a large business park, retail facilities, as well as numerous projects that are currently under construction or in the planning phase. Building has five floors, each occupies 410m<sup>2</sup>. Floors have open space layout, with possibility of dividing them according to need. Heating and cooling provided via heat pumps, and ventilation via highly efficient recuperative chambers located on the roof of the building. Possibility of renting parking or garage spaces. An excellent address for various business activities.