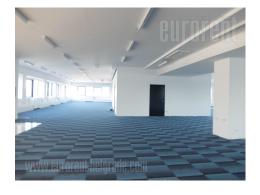

Business complex is positioned in the most accessible and attractive location in Belgrade for business activities. It is situated in the part of New Belgrade that represents the central business zone of the capital. Nikola Tesla Airport is at only ten minutes driving distance, while the city center can be reached in 15 minutes. In the vicinity of the complex there is a large business park, retail facilities, as well as numerous projects that are currently under construction or in the planning phase. Building has five floors, each occupies 410m<sup>2</sup>. Floors have open space layout, with possibility of dividing them according to need. Heating and cooling provided via heat pumps, and ventilation via highly efficient recuperative chambers located on the roof of the building. Possibility of renting parking or garage spaces. An excellent address for various business activities.