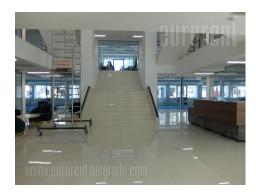

Business complex is positioned in the most accessible and attractive location in Belgrade for business activities. It is situated in the part of New Belgrade that represents the central business zone of the capital. Nikola Tesla Airport is at only ten minutes driving distance, while the city center can be reached in 15 minutes. In the vicinity of the complex there is a large business park, retail facilities, as well as numerous projects that are currently under construction or in the planning phase. Building has five floors, each occupies 410m<sup>2</sup>. Floors have open space layout, with possibility of dividing them according to need. Heating and cooling provided via heat pumps, and ventilation via highly efficient recuperative chambers located on the roof of the building. Possibility of renting parking or garage spaces. An excellent address for various business activities.