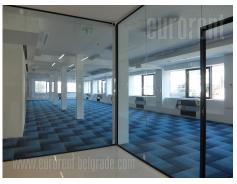

Business complex is positioned in the most accessible and attractive location in Belgrade for business activities. It is situated in the part of New Belgrade that represents the central business zone of the capital. Nikola Tesla Airport is at only ten minutes driving distance, while the city center can be reached in 15 minutes. In the vicinity of the complex there is a large business park, retail facilities, as well as numerous projects that are currently under construction or in the planning phase. Building has five floors, each occupies 410m<sup>2</sup>. Floors have open space layout, with possibility of dividing them according to need. Heating and cooling provided via heat pumps, and ventilation via highly efficient recuperative chambers located on the roof of the building. Possibility of renting parking or garage spaces. An excellent address for various business activities.