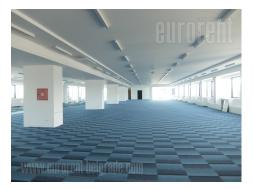

Business complex is positioned in the most accessible and attractive location in Belgrade for business activities. It is situated in the part of New Belgrade that represents the central business zone of the capital. Nikola Tesla Airport is at only ten minutes driving distance, while the city center can be reached in 15 minutes. In the vicinity of the complex there is a large business park, retail facilities, as well as numerous projects that are currently under construction or in the planning phase. Building has five floors, each occupies 410m<sup>2</sup>. Floors have open space layout, with possibility of dividing them according to need. Heating and cooling provided via heat pumps, and ventilation via highly efficient recuperative chambers located on the roof of the building. Possibility of renting parking or garage spaces. An excellent address for various business activities.