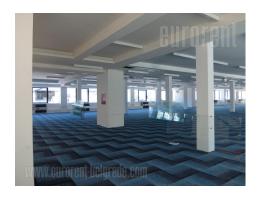

Business complex is positioned in the most accessible and attractive location in Belgrade for business activities. It is situated in the part of New Belgrade that represents the central business zone of the capital. Nikola Tesla Airport is at only ten minutes driving distance, while the city center can be reached in 15 minutes. In the vicinity of the complex there is a large business park, retail facilities, as well as numerous projects that are currently under construction or in the planning phase. Building has five floors, each occupies 410m<sup>2</sup>. Floors have open space layout, with possibility of dividing them according to need. Heating and cooling provided via heat pumps, and ventilation via highly efficient recuperative chambers located on the roof of the building. Possibility of renting parking or garage spaces. An excellent address for various business activities.