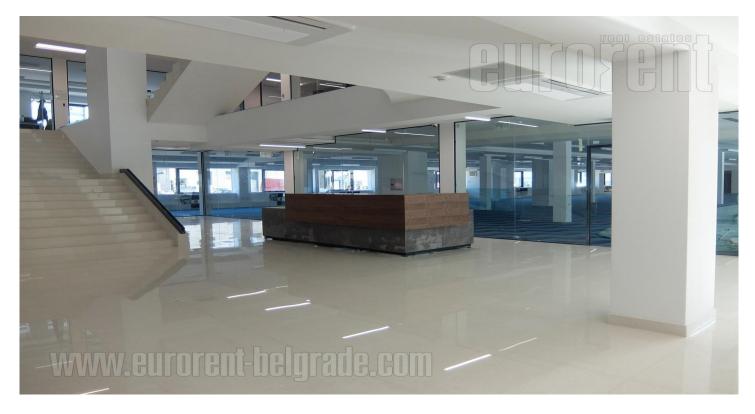

Business complex is positioned in the most accessible and attractive location in Belgrade for business activities. It is situated in the part of New Belgrade that represents the central business zone of the capital. Nikola Tesla Airport is at only ten minutes driving distance, while the city center can be reached in 15 minutes. In the vicinity of the complex there is a large business park, retail facilities, as well as numerous projects that are currently under construction or in the planning phase. Building has five floors, each occupies 410m<sup>2</sup>. Floors have open space layout, with possibility of dividing them according to need. Heating and cooling provided via heat pumps, and ventilation via highly efficient recuperative chambers located on the roof of the building. Possibility of renting parking or garage spaces. An excellent address for various business activities.