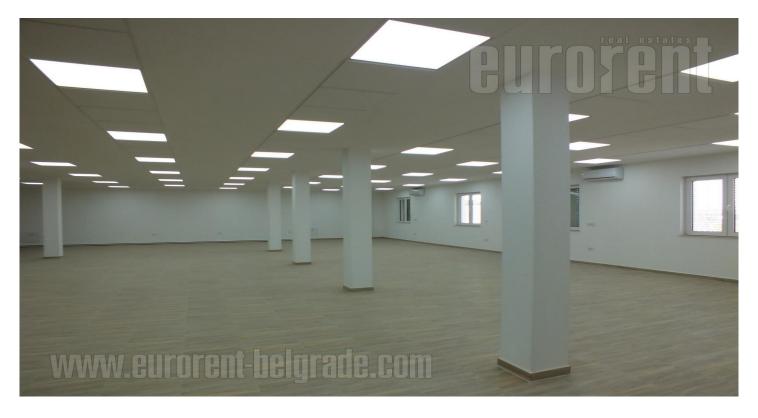

Office building located in near vicinity of Batajnicki drum. Brand new building, situated within an office and warehouse complex. Entire complex has video surveillance. It occupies 350 m<sup>2</sup> and this space could be adapted according to the clients need. Two toilets, bathroom, server room and kitchenette are part of this space as well. Modern interior abundant with natural light. Has internet connection and parking lot for two vehicles.