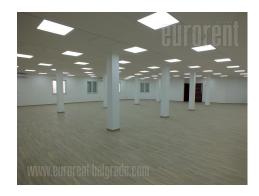

Office building located in near vicinity of Batajnicki drum. Brand new building, situated within an office and warehouse complex. Entire complex has video surveillance. It occupies 350 m<sup>2</sup> and this space could be adapted according to the clients need. Two toilets, bathroom, server room and kitchenette are part of this space as well. Modern interior abundant with natural light. Has internet connection and parking lot for two vehicles.