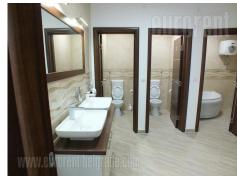

Office building located in near vicinity of Batajnicki drum. Brand new building, situated within an office and warehouse complex. Entire complex has video surveillance. It occupies 350 m<sup>2</sup> and this space could be adapted according to the clients need. Two toilets, bathroom, server room and kitchenette are part of this space as well. Modern interior abundant with natural light. Has internet connection and parking lot for two vehicles.