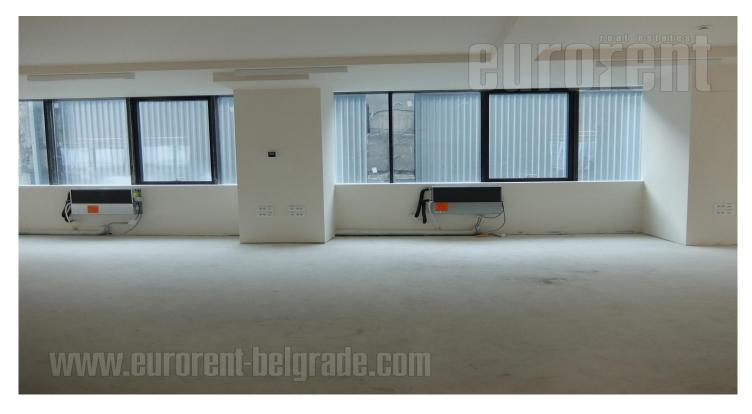

## #44334, Rent - Office space, Belgrade, TOŠIN BUNAR

| TYPE OF OBJECT  COMMERCIAL BUILDING |                   |  | SURFACE AREA  2.500 m <sup>2</sup> |   |   | THE PRICE call us       |     |         | UTILIZATION  CHECK AVAILABILITY |           |  |
|-------------------------------------|-------------------|--|------------------------------------|---|---|-------------------------|-----|---------|---------------------------------|-----------|--|
| OFFICE 5                            |                   |  | THE BIGGEST OFFICE                 |   |   | THE FLOOR  GROUND FLOOR |     |         |                                 |           |  |
| UNFURNI                             | ¹<br>Î<br>INDEPEN |  |                                    | 5 | 0 | (m)                     | YES | □<br>NO | NO NO                           | (P)<br>NO |  |

The business complex is positioned in the most accessible and attractive location in Belgrade for business activities. It is situated in the part of New Belgrade that represents the central business zone of the capital. Nikola Tesla Airport is at only ten minutes driving distance, while the city center can be reached in 15 minutes. In the vicinity of the complex there is a large business park, retail facilities, as well as numerous projects that are currently under construction or in the planning phase. The building is spread over five levels. The levels are organized as open space, of 500 m<sup>2</sup>. In the ground floor is a garage. Heating and cooling provided via heat pumps, and ventilation via highly efficient recuperative chambers located on the roof of the building. Possibility of renting parking or garage spaces. An excellent address for various business activities.