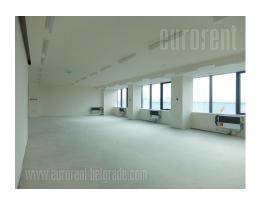

The business complex is positioned in the most accessible and attractive location in Belgrade for business activities. It is situated in the part of New Belgrade that represents the central business zone of the capital. Nikola Tesla Airport is at only ten minutes driving distance, while the city center can be reached in 15 minutes. In the vicinity of the complex there is a large business park, retail facilities, as well as numerous projects that are currently under construction or in the planning phase. The building is spread over five levels. The levels are organized as open space, of 500 m<sup>2</sup>. In the ground floor is a garage. Heating and cooling provided via heat pumps, and ventilation via highly efficient recuperative chambers located on the roof of the building. Possibility of renting parking or garage spaces. An excellent address for various business activities.