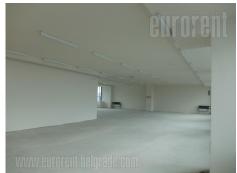

The business complex is positioned in the most accessible and attractive location in Belgrade for business activities. It is situated in the part of New Belgrade that represents the central business zone of the capital. Nikola Tesla Airport is at only ten minutes driving distance, while the city center can be reached in 15 minutes. In the vicinity of the complex there is a large business park, retail facilities, as well as numerous projects that are currently under construction or in the planning phase. The building is spread over five levels. The levels are organized as open space, of 500 m<sup>2</sup>. In the ground floor is a garage. Heating and cooling provided via heat pumps, and ventilation via highly efficient recuperative chambers located on the roof of the building. Possibility of renting parking or garage spaces. An excellent address for various business activities.