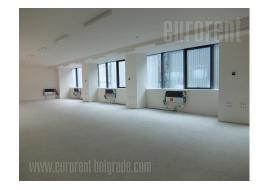

## #44334, Rent - Office space, Belgrade, TOŠIN BUNAR

| TYPE OF OBJECT  COMMERCIAL BUILDING |                   |  | SURFACE AREA  2.500 m <sup>2</sup> |   |   | THE PRICE call us       |     |         | UTILIZATION  CHECK AVAILABILITY |           |  |
|-------------------------------------|-------------------|--|------------------------------------|---|---|-------------------------|-----|---------|---------------------------------|-----------|--|
| OFFICE 5                            |                   |  | THE BIGGEST OFFICE                 |   |   | THE FLOOR  GROUND FLOOR |     |         |                                 |           |  |
| UNFURNI                             | ¹<br>Î<br>INDEPEN |  |                                    | 5 | 0 | (m)                     | YES | □<br>NO | NO NO                           | (P)<br>NO |  |

The business complex is positioned in the most accessible and attractive location in Belgrade for business activities. It is situated in the part of New Belgrade that represents the central business zone of the capital. Nikola Tesla Airport is at only ten minutes driving distance, while the city center can be reached in 15 minutes. In the vicinity of the complex there is a large business park, retail facilities, as well as numerous projects that are currently under construction or in the planning phase. The building is spread over five levels. The levels are organized as open space, of 500 m<sup>2</sup>. In the ground floor is a garage. Heating and cooling provided via heat pumps, and ventilation via highly efficient recuperative chambers located on the roof of the building. Possibility of renting parking or garage spaces. An excellent address for various business activities.