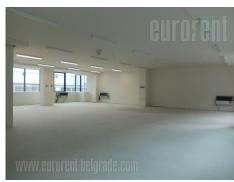

## #44334, Rent - Office space, Belgrade, TOŠIN BUNAR

| TYPE OF OBJECT  COMMERCIAL BUILDING |                   |  | SURFACE AREA  2.500 m <sup>2</sup> |   |   | THE PRICE call us       |     |         | UTILIZATION  CHECK AVAILABILITY |           |  |
|-------------------------------------|-------------------|--|------------------------------------|---|---|-------------------------|-----|---------|---------------------------------|-----------|--|
| OFFICE 5                            |                   |  | THE BIGGEST OFFICE                 |   |   | THE FLOOR  GROUND FLOOR |     |         |                                 |           |  |
| UNFURNI                             | ¹<br>Î<br>INDEPEN |  |                                    | 5 | 0 | (m)                     | YES | □<br>NO | NO NO                           | (P)<br>NO |  |

The business complex is positioned in the most accessible and attractive location in Belgrade for business activities. It is situated in the part of New Belgrade that represents the central business zone of the capital. Nikola Tesla Airport is at only ten minutes driving distance, while the city center can be reached in 15 minutes. In the vicinity of the complex there is a large business park, retail facilities, as well as numerous projects that are currently under construction or in the planning phase. The building is spread over five levels. The levels are organized as open space, of 500 m<sup>2</sup>. In the ground floor is a garage. Heating and cooling provided via heat pumps, and ventilation via highly efficient recuperative chambers located on the roof of the building. Possibility of renting parking or garage spaces. An excellent address for various business activities.