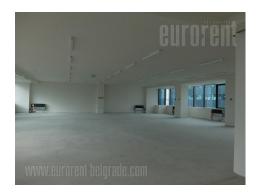

The business complex is positioned in the most accessible and attractive location in Belgrade for business activities. It is situated in the part of New Belgrade that represents the central business zone of the capital. Nikola Tesla Airport is at only ten minutes driving distance, while the city center can be reached in 15 minutes. In the vicinity of the complex there is a large business park, retail facilities, as well as numerous projects that are currently under construction or in the planning phase. The building is spread over five levels. The levels are organized as open space, of 500 m<sup>2</sup>. In the ground floor is a garage. Heating and cooling provided via heat pumps, and ventilation via highly efficient recuperative chambers located on the roof of the building. Possibility of renting parking or garage spaces. An excellent address for various business activities.