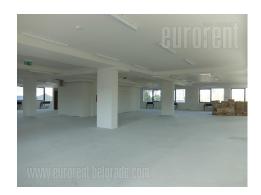

The business complex is positioned in the most accessible and attractive location in Belgrade for business activities. It is situated in the part of New Belgrade that represents the central business zone of the capital. Nikola Tesla Airport is at only ten minutes driving distance, while the city center can be reached in 15 minutes. In the vicinity of the complex there is a large business park, retail facilities, as well as numerous projects that are currently under construction or in the planning phase. The building is spread over six levels, while the ground floor is planned to be a restaurant of 360 m<sup>2</sup> with a garden. The levels are organized as open space, of 410 m<sup>2</sup>. Heating and cooling is performed by heat pumps, and ventilation via highly efficient recuperative chambers located on the roof of the building. Possibility of renting parking or garage spaces. An excellent address for performing various business activities.