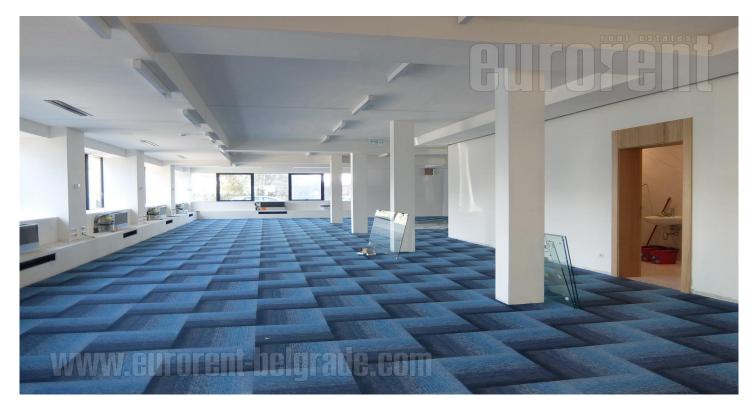

The business complex is positioned in the most accessible and attractive location in Belgrade for business activities. It is situated in the part of New Belgrade that represents the central business zone of the capital. Nikola Tesla Airport is at only ten minutes driving distance, while the city center can be reached in 15 minutes. In the vicinity of the complex there is a large business park, retail facilities, as well as numerous projects that are currently under construction or in the planning phase. The building is spread over six levels, while the ground floor is planned to be a restaurant of 360 m<sup>2</sup> with a garden. The levels are organized as open space, of 410 m<sup>2</sup>. Heating and cooling is performed by heat pumps, and ventilation via highly efficient recuperative chambers located on the roof of the building. Possibility of renting parking or garage spaces. An excellent address for performing various business activities.