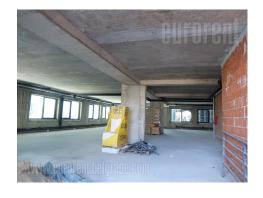

The business complex is positioned in the most accessible and attractive location in Belgrade for business activities. It is situated in the part of New Belgrade that represents the central business zone of the capital. Nikola Tesla Airport is at only ten minutes driving distance, while the city center can be reached in 15 minutes. In the vicinity of the complex there is a large business park, retail facilities, as well as numerous projects that are currently under construction or in the planning phase. The building is spread over six levels, while the ground floor is planned to be a restaurant of 360 m<sup>2</sup> with a garden. The levels are organized as open space, of 410 m<sup>2</sup>. Heating and cooling is performed by heat pumps, and ventilation via highly efficient recuperative chambers located on the roof of the building. Possibility of renting parking or garage spaces. An excellent address for performing various business activities.