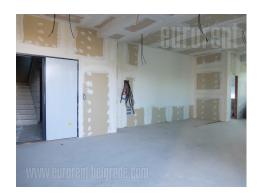

The business complex is positioned in the most accessible and attractive location in Belgrade for business activities. It is situated in the part of New Belgrade that represents the central business zone of the capital. Nikola Tesla Airport is at only ten minutes driving distance, while the city center can be reached in 15 minutes. In the vicinity of the complex there is a large business park, retail facilities, as well as numerous projects that are currently under construction or in the planning phase. The building is spread over six levels, while the ground floor is planned to be a restaurant of 360 m<sup>2</sup> with a garden. The levels are organized as open space, of 410 m<sup>2</sup>. Heating and cooling is performed by heat pumps, and ventilation via highly efficient recuperative chambers located on the roof of the building. Possibility of renting parking or garage spaces. An excellent address for performing various business activities.