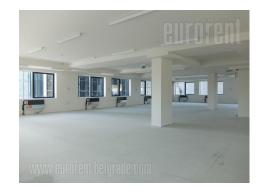

The business complex is positioned in the most accessible and attractive location in Belgrade for business activities. It is situated in the part of New Belgrade that represents the central business zone of the capital. Nikola Tesla Airport is at only ten minutes driving distance, while the city center can be reached in 15 minutes. In the vicinity of the complex there is a large business park, retail facilities, as well as numerous projects that are currently under construction or in the planning phase. The building is spread over six levels, while the ground floor is planned to be a restaurant of 360 m<sup>2</sup> with a garden. The levels are organized as open space, of 410 m<sup>2</sup>. Heating and cooling is performed by heat pumps, and ventilation via highly efficient recuperative chambers located on the roof of the building. Possibility of renting parking or garage spaces. An excellent address for performing various business activities.