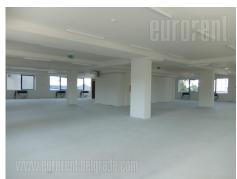

The business complex is positioned in the most accessible and attractive location in Belgrade for business activities. It is situated in the part of New Belgrade that represents the central business zone of the capital. Nikola Tesla Airport is at only ten minutes driving distance, while the city center can be reached in 15 minutes. In the vicinity of the complex there is a large business park, retail facilities, as well as numerous projects that are currently under construction or in the planning phase. The building is spread over six levels, while the ground floor is planned to be a restaurant of 360 m<sup>2</sup> with a garden. The levels are organized as open space, of 410 m<sup>2</sup>. Heating and cooling is performed by heat pumps, and ventilation via highly efficient recuperative chambers located on the roof of the building. Possibility of renting parking or garage spaces. An excellent address for performing various business activities.