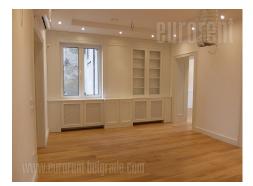

A fantastic, fully renovated salon apartment in a very nice location. It is situated in the immediate vicinity of the Temple of Sveti Sava and the apartment overlooks the Temple. This pre-war building has an elevator. The apartment is completely renovated, with new parquet, windows, doors and bathrooms. It consists of two large rooms, one of which has private bathroom, a central living room with a kitchen, a small room facing the yard with a small terrace and another bathroom with a shower. The interior is very nice, high-quality in light colors, perfectly integrated. Suitable for business activities or comfortable life.