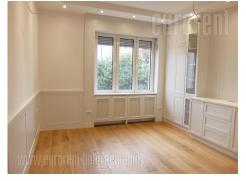

A fantastic, fully renovated salon apartment in a very nice location. It is situated in the immediate vicinity of the Temple of Sveti Sava and the apartment overlooks the Temple. This pre-war building has an elevator. The apartment is completely renovated, with new parquet, windows, doors and bathrooms. It consists of two large rooms, one of which has private bathroom, a central living room with a kitchen, a small room facing the yard with a small terrace and another bathroom with a shower. The interior is very nice, high-quality in light colors, perfectly integrated. Suitable for business activities or comfortable life.