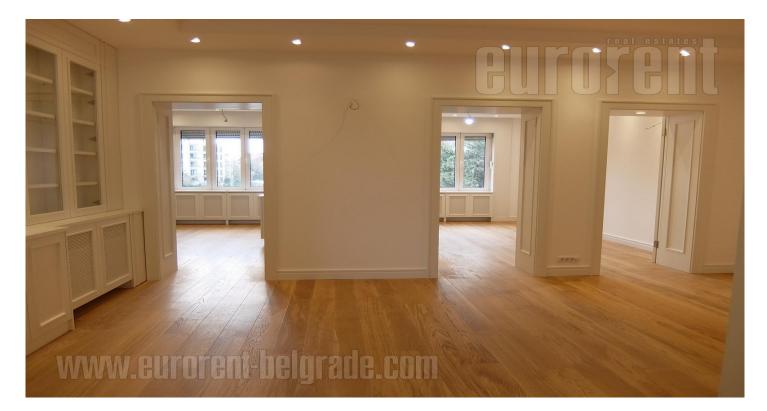

A fantastic, fully renovated salon apartment in a very nice location. It is situated in the immediate vicinity of the Temple of Sveti Sava and the apartment overlooks the Temple. This pre-war building has an elevator. The apartment is completely renovated, with new parquet, windows, doors and bathrooms. It consists of two large rooms, one of which has private bathroom, a central living room with a kitchen, a small room facing the yard with a small terrace and another bathroom with a shower. The interior is very nice, high-quality in light colors, perfectly integrated. Suitable for business activities or comfortable life.