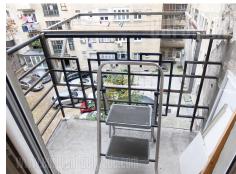

A fantastic, fully renovated salon apartment in a very nice location. It is situated in the immediate vicinity of the Temple of Sveti Sava and the apartment overlooks the Temple. This pre-war building has an elevator. The apartment is completely renovated, with new parquet, windows, doors and bathrooms. It consists of two large rooms, one of which has private bathroom, a central living room with a kitchen, a small room facing the yard with a small terrace and another bathroom with a shower. The interior is very nice, high-quality in light colors, perfectly integrated. Suitable for business activities or comfortable life.