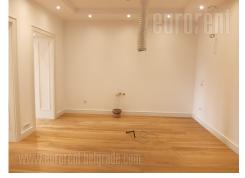

A fantastic, fully renovated salon apartment in a very nice location. It is situated in the immediate vicinity of the Temple of Sveti Sava and the apartment overlooks the Temple. This pre-war building has an elevator. The apartment is completely renovated, with new parquet, windows, doors and bathrooms. It consists of two large rooms, one of which has private bathroom, a central living room with a kitchen, a small room facing the yard with a small terrace and another bathroom with a shower. The interior is very nice, high-quality in light colors, perfectly integrated. Suitable for business activities or comfortable life.