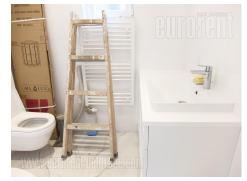

A fantastic, fully renovated salon apartment in a very nice location. It is situated in the immediate vicinity of the Temple of Sveti Sava and the apartment overlooks the Temple. This pre-war building has an elevator. The apartment is completely renovated, with new parquet, windows, doors and bathrooms. It consists of two large rooms, one of which has private bathroom, a central living room with a kitchen, a small room facing the yard with a small terrace and another bathroom with a shower. The interior is very nice, high-quality in light colors, perfectly integrated. Suitable for business activities or comfortable life.