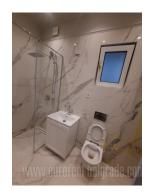

Apartment housed in a charming prewar building, positioned below Republic square. Interior is fully renovated, but it kept the original prewar essence. Abundant with natural light, with dominant warm color shades and specific character. Refined, old part of the city, with spacious parks, within only five minute walking distance from the very center of the city. There are several well known cafes and restaurants in the immediate vicinity, as well as public transport stop, while one can easily reach highway inclusion. Neighborhood is characterized by elegance and prestige. This apartment is suitable for clients of high standards. High ceiling, with interconnecting rooms. Living room features two parlors, there are three more separated bedrooms, one of which has a private bathroom, a separated kitchen, another bathroom and a restroom. This attractive property suits clients who wish to enjoy a quiet and classy neighborhood.