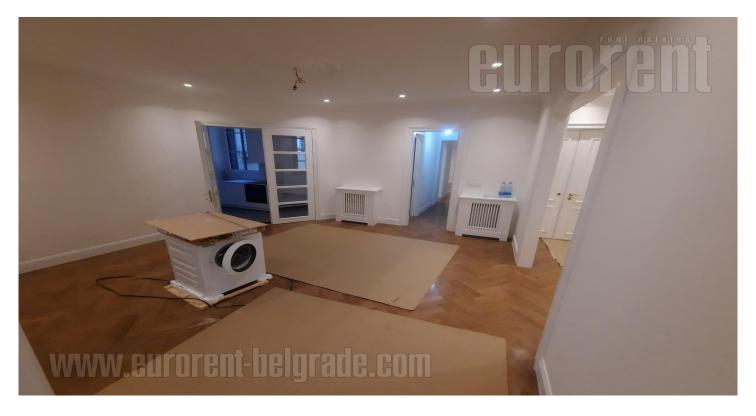

Apartment housed in a charming prewar building, positioned below Republic square. Interior is fully renovated, but it kept the original prewar essence. Abundant with natural light, with dominant warm color shades and specific character. Refined, old part of the city, with spacious parks, within only five minute walking distance from the very center of the city. There are several well known cafes and restaurants in the immediate vicinity, as well as public transport stop, while one can easily reach highway inclusion. Neighborhood is characterized by elegance and prestige. This apartment is suitable for clients of high standards. High ceiling, with interconnecting rooms. Living room features two parlors, there are three more separated bedrooms, one of which has a private bathroom, a separated kitchen, another bathroom and a restroom. This attractive property suits clients who wish to enjoy a quiet and classy neighborhood.