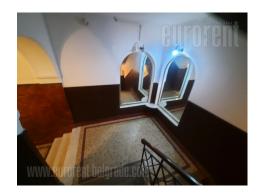

Apartment housed in a charming prewar building, positioned below Republic square. Interior is fully renovated, but it kept the original prewar essence. Abundant with natural light, with dominant warm color shades and specific character. Refined, old part of the city, with spacious parks, within only five minute walking distance from the very center of the city. There are several well known cafes and restaurants in the immediate vicinity, as well as public transport stop, while one can easily reach highway inclusion. Neighborhood is characterized by elegance and prestige. This apartment is suitable for clients of high standards. High ceiling, with interconnecting rooms. Living room features two parlors, there are three more separated bedrooms, one of which has a private bathroom, a separated kitchen, another bathroom and a restroom. This attractive property suits clients who wish to enjoy a quiet and classy neighborhood.