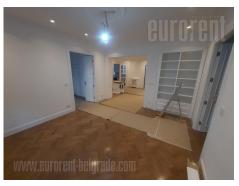

Apartment housed in a charming prewar building, positioned below Republic square. Interior is fully renovated, but it kept the original prewar essence. Abundant with natural light, with dominant warm color shades and specific character. Refined, old part of the city, with spacious parks, within only five minute walking distance from the very center of the city. There are several well known cafes and restaurants in the immediate vicinity, as well as public transport stop, while one can easily reach highway inclusion. Neighborhood is characterized by elegance and prestige. This apartment is suitable for clients of high standards. High ceiling, with interconnecting rooms. Living room features two parlors, there are three more separated bedrooms, one of which has a private bathroom, a separated kitchen, another bathroom and a restroom. This attractive property suits clients who wish to enjoy a quiet and classy neighborhood.