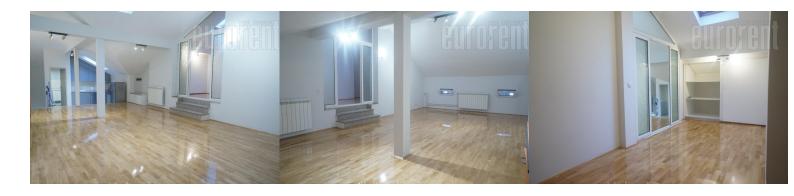

A fantastic, fully renovated prewar apartment in a very nice position. It is located in above Slavija. Prewar building with entrance from the courtyard. The apartment occupies two levels, completely renovated, has new parquet and carpentry. First level consists of an entrance hallway, one room and a toilet. The upper floor consists of a large room with a kitchen, another smaller room and a bathroom. The interior is very nice, high-quality, in light colors. Suitable for office space or for living.