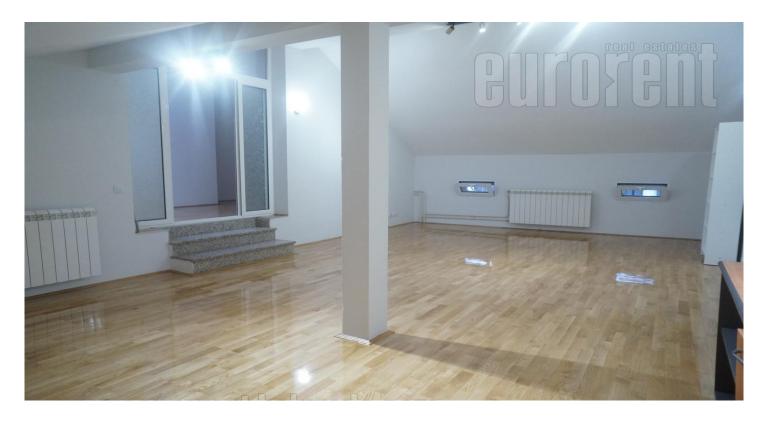

A fantastic, fully renovated prewar apartment in a very nice position. It is located in above Slavija. Prewar building with entrance from the courtyard. The apartment occupies two levels, completely renovated, has new parquet and carpentry. First level consists of an entrance hallway, one room and a toilet. The upper floor consists of a large room with a kitchen, another smaller room and a bathroom. The interior is very nice, high-quality, in light colors. Suitable for office space or for living.