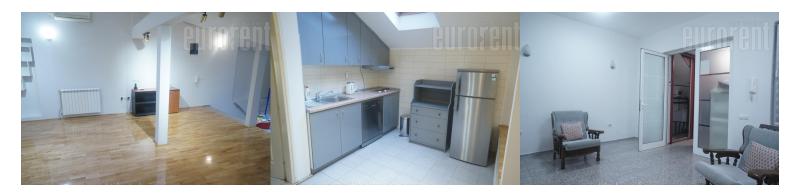

A fantastic, fully renovated prewar apartment in a very nice position. It is located in above Slavija. Prewar building with entrance from the courtyard. The apartment occupies two levels, completely renovated, has new parquet and carpentry. First level consists of an entrance hallway, one room and a toilet. The upper floor consists of a large room with a kitchen, another smaller room and a bathroom. The interior is very nice, high-quality, in light colors. Suitable for office space or for living.