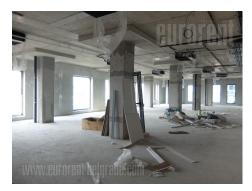

A-class business building in business zone of New Belgrade is situated at only fifteen minutes driving distance from airport Nikola Tesla and three minutes from highway inclusion. Modern building with energy efficient facade is built according to all LEED standards. This extraordinary building has two entrances with three quick elevators per entrance, which provide excellent internal, vertical communication between six floors. The building has all the amenities that a modern office building can offer. All business units could be adjusted by size, and also it could be organised as open space or as several offices according the clients needs and wishes. Every business unit is equipped with entrance control, while building has a security guard and video surveillance 24/7. Air in the interior is high quality thanks to windows which open and allow natural airing. Modern koncept of the building as well conveniences that make this place a luxurious business space and pure comfort are at disposal to all employees.