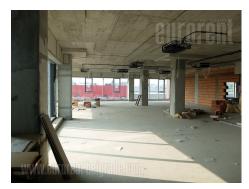

## #44244, Rent - Office space, Belgrade, BLOK 43

| TYPE OF OBJECT<br>COMMERCIAL BUILDING |                     |                   | surface area<br>300 m² |        |   | THE PRICE<br><b>€4,800</b> |     |         | UTILIZATION<br>CHECK AVAILABILITY |           |  |
|---------------------------------------|---------------------|-------------------|------------------------|--------|---|----------------------------|-----|---------|-----------------------------------|-----------|--|
| OFFICE<br>1                           |                     |                   | THE BIGGEST OFFICE     |        |   | THE FLOOR<br>3             |     |         |                                   |           |  |
|                                       | َلْأَنْنُ<br>GREJ_F | <br>\$\$\$<br>YES | <u></u>                | 2<br>2 | 0 | 1                          | YES | ت<br>NO | <<br>(<br>III)<br>≥               | (P)<br>NO |  |

A-class business building in business zone of New Belgrade is situated at only fifteen minutes driving distance from airport Nikola Tesla and three minutes from highway inclusion. Modern building with energy efficient facade is built according to all LEED standards. This extraordinary building has two entrances with three quick elevators per entrance, which provide excellent internal, vertical communication between six floors. The building has all the amenities that a modern office building can offer. All business units could be adjusted by size, and also it could be organised as open space or as several offices according the clients needs and wishes. Every business unit is equipped with entrance control, while building has a security guard and video surveillance 24/7. Air in the interior is high quality thanks to windows which open and allow natural airing. Modern koncept of the building as well conveniences that make this place a luxurious business space and pure comfort are at disposal to all employees.