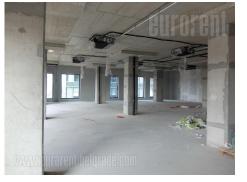

A-class business building in business zone of New Belgrade is situated at only fifteen minutes driving distance from airport Nikola Tesla and three minutes from highway inclusion. Modern building with energy efficient facade is built according to all LEED standards. This extraordinary building has two entrances with three quick elevators per entrance, which provide excellent internal, vertical communication between six floors. The building has all the amenities that a modern office building can offer. All business units could be adjusted by size, and also it could be organised as open space or as several offices according the clients needs and wishes. Every business unit is equipped with entrance control, while building has a security guard and video surveillance 24/7. Air in the interior is high quality thanks to windows which open and allow natural airing. Modern koncept of the building as well conveniences that make this place a luxurious business space and pure comfort are at disposal to all employees.