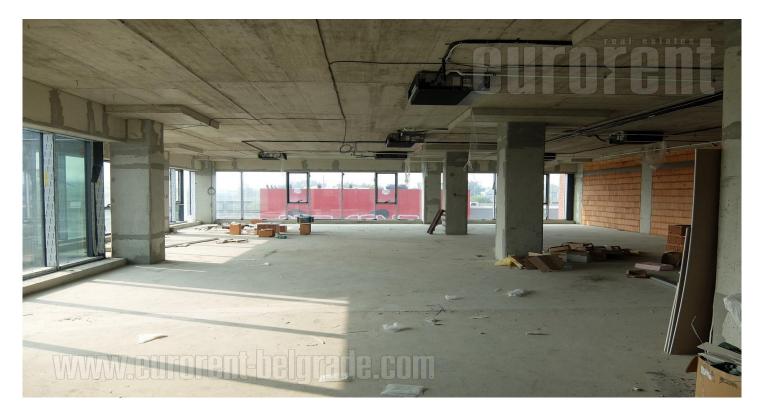

## #44244, Rent - Office space, Belgrade, BLOK 43

| TYPE OF OBJECT<br>COMMERCIAL BUILDING |                     |                   | surface area<br>300 m² |        |   | THE PRICE<br><b>€4,800</b> |     |         | UTILIZATION<br>CHECK AVAILABILITY |           |  |
|---------------------------------------|---------------------|-------------------|------------------------|--------|---|----------------------------|-----|---------|-----------------------------------|-----------|--|
| OFFICE<br>1                           |                     |                   | THE BIGGEST OFFICE     |        |   | THE FLOOR<br>3             |     |         |                                   |           |  |
|                                       | َلْأَنْنُ<br>GREJ_F | <br>\$\$\$<br>YES | <u></u>                | 2<br>2 | 0 | 1                          | YES | ت<br>NO | <<br>(<br>III)<br>≥               | (P)<br>NO |  |

A-class business building in business zone of New Belgrade is situated at only fifteen minutes driving distance from airport Nikola Tesla and three minutes from highway inclusion. Modern building with energy efficient facade is built according to all LEED standards. This extraordinary building has two entrances with three quick elevators per entrance, which provide excellent internal, vertical communication between six floors. The building has all the amenities that a modern office building can offer. All business units could be adjusted by size, and also it could be organised as open space or as several offices according the clients needs and wishes. Every business unit is equipped with entrance control, while building has a security guard and video surveillance 24/7. Air in the interior is high quality thanks to windows which open and allow natural airing. Modern koncept of the building as well conveniences that make this place a luxurious business space and pure comfort are at disposal to all employees.