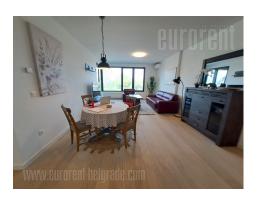

New building complex on an attractive location in Dorcol, in the vicinity of Kalemegdan and 25 Maj sports center. Semi- closed type of complex, with underground garages and utility services, security and video surveillance, as well as a nicely maintained courtyard. The apartment is housed on the first floor and it is facing greenery and Kalemegdan fortress. Spacious interior features a living room, which has access to a terrace, kitchen, spacious bedroom and a bathroom. Equipped with new furniture and appliances. There are two parking spaces in the garage available for tenants. Suitable for one person or a couple.