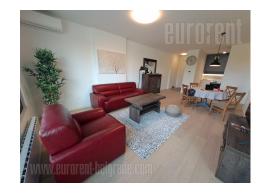

New building complex on an attractive location in Dorcol, in the vicinity of Kalemegdan and 25 Maj sports center. Semi- closed type of complex, with underground garages and utility services, security and video surveillance, as well as a nicely maintained courtyard. The apartment is housed on the first floor and it is facing greenery and Kalemegdan fortress. Spacious interior features a living room, which has access to a terrace, kitchen, spacious bedroom and a bathroom. Equipped with new furniture and appliances. There are two parking spaces in the garage available for tenants. Suitable for one person or a couple.