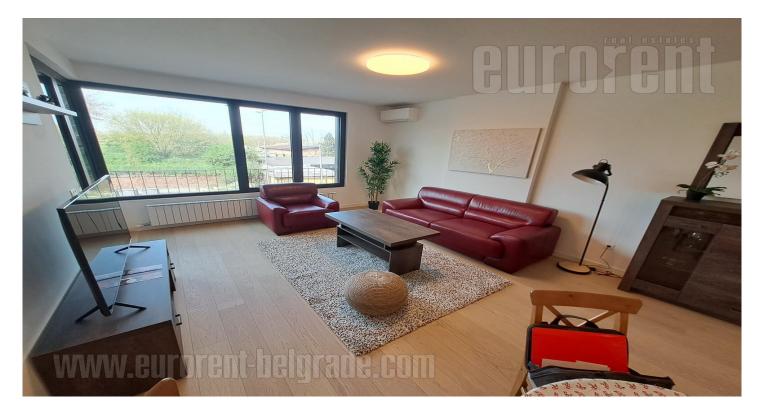

New building complex on an attractive location in Dorcol, in the vicinity of Kalemegdan and 25 Maj sports center. Semi- closed type of complex, with underground garages and utility services, security and video surveillance, as well as a nicely maintained courtyard. The apartment is housed on the first floor and it is facing greenery and Kalemegdan fortress. Spacious interior features a living room, which has access to a terrace, kitchen, spacious bedroom and a bathroom. Equipped with new furniture and appliances. There are two parking spaces in the garage available for tenants. Suitable for one person or a couple.