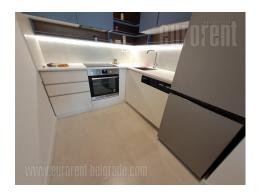

New building complex on an attractive location in Dorcol, in the vicinity of Kalemegdan and 25 Maj sports center. Semi- closed type of complex, with underground garages and utility services, security and video surveillance, as well as a nicely maintained courtyard. The apartment is housed on the first floor and it is facing greenery and Kalemegdan fortress. Spacious interior features a living room, which has access to a terrace, kitchen, spacious bedroom and a bathroom. Equipped with new furniture and appliances. There are two parking spaces in the garage available for tenants. Suitable for one person or a couple.