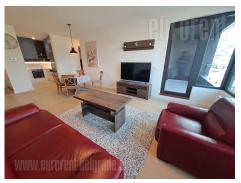

New building complex on an attractive location in Dorcol, in the vicinity of Kalemegdan and 25 Maj sports center. Semi- closed type of complex, with underground garages and utility services, security and video surveillance, as well as a nicely maintained courtyard. The apartment is housed on the first floor and it is facing greenery and Kalemegdan fortress. Spacious interior features a living room, which has access to a terrace, kitchen, spacious bedroom and a bathroom. Equipped with new furniture and appliances. There are two parking spaces in the garage available for tenants. Suitable for one person or a couple.