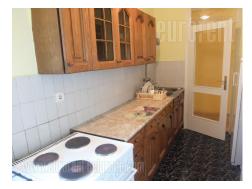

Apartment located in city center, in the vicinity of Skadarlija bohemian quarter. Well organized public transport allows good connection to the rest of the city, while there is plenty of commercial content in the vicinity. Positioned within 5-10 minute walking distance from Knez Mihailova street. The apartment is housed on the first floor of a building with an elevator. Spacious living room, abundant with natural light. Kitchen is connected to dining area which has access to a glassed in loggia. Sleeping block features three bedrooms as well as a bathroom with a bathtub. The apartment is suitable for a couple or a family.