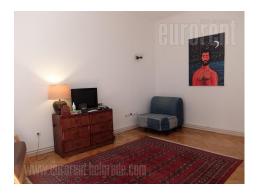

## #44016, Rent - Apartment, Belgrade, KNEZ MIHAILOVA

| TYPE OF OBJECT  RESIDENTIAL BUILDING | SURFACE AREA 57 m² | THE PRICE<br>€1,300 | UTILIZATION AVAILABLE |
|--------------------------------------|--------------------|---------------------|-----------------------|
| BEDROOMS 1                           | DAILY ROOMS        | THE FLOOR           |                       |
| FURNISH CITY CE YES                  |                    | O YES NO            | NO NO                 |

Attractive pre-war apartment, located in the very center of the city, in Dorćol, close to the pedestrian area of Knez Mihailova Street and Trg Republike.Pre war building, well maintained, with an elevator. The apartment is housed on the second floor. It consists of an entrance part, from where one can access two rooms, one of which is with a small kitchen. There is also a bathroom with a shower cabin at disposal. The interior of the apartment has been partially renovated, it can be rented empty for office space, but also for living, where the necessary pieces of furniture will be delivered at the request of the tenant.