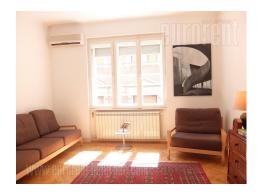

## #44016, Rent - Apartment, Belgrade, KNEZ MIHAILOVA

| TYPE OF OBJECT  RESIDENTIAL BUILDING | SURFACE AREA 57 m² | THE PRICE<br>€1,300 | UTILIZATION AVAILABLE |
|--------------------------------------|--------------------|---------------------|-----------------------|
| BEDROOMS 1                           | DAILY ROOMS        | THE FLOOR           |                       |
| FURNISH CITY CE YES                  |                    | O YES NO            | NO NO                 |

Attractive pre-war apartment, located in the very center of the city, in Dorćol, close to the pedestrian area of Knez Mihailova Street and Trg Republike.Pre war building, well maintained, with an elevator. The apartment is housed on the second floor. It consists of an entrance part, from where one can access two rooms, one of which is with a small kitchen. There is also a bathroom with a shower cabin at disposal. The interior of the apartment has been partially renovated, it can be rented empty for office space, but also for living, where the necessary pieces of furniture will be delivered at the request of the tenant.