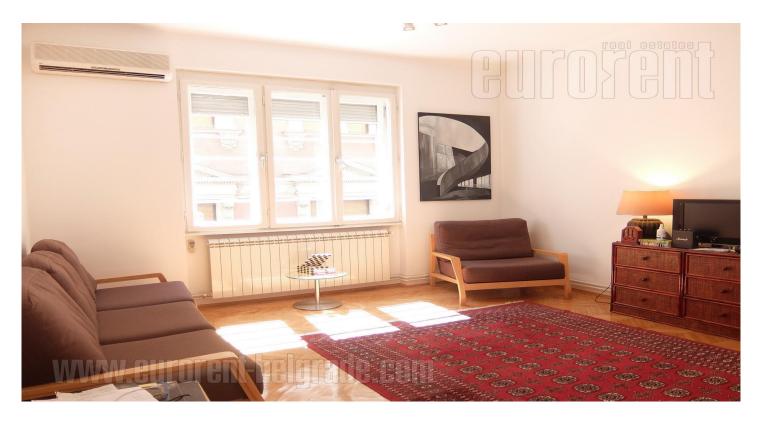

## #44016, Rent - Apartment, Belgrade, KNEZ MIHAILOVA

| TYPE OF OBJECT  RESIDENTIAL BUILDING | SURFACE AREA 57 m² | THE PRICE<br>€1,300 | UTILIZATION AVAILABLE |
|--------------------------------------|--------------------|---------------------|-----------------------|
| BEDROOMS 1                           | DAILY ROOMS        | THE FLOOR           |                       |
| FURNISH CITY CE YES                  |                    | O YES NO            | NO NO                 |

Attractive pre-war apartment, located in the very center of the city, in Dorćol, close to the pedestrian area of Knez Mihailova Street and Trg Republike.Pre war building, well maintained, with an elevator. The apartment is housed on the second floor. It consists of an entrance part, from where one can access two rooms, one of which is with a small kitchen. There is also a bathroom with a shower cabin at disposal. The interior of the apartment has been partially renovated, it can be rented empty for office space, but also for living, where the necessary pieces of furniture will be delivered at the request of the tenant.