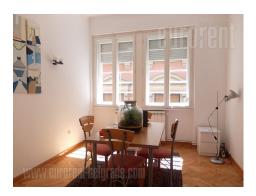

Attractive pre-war apartment, located in the very center of the city, in Dorćol, close to the pedestrian area of Knez Mihailova Street and Trg Republike.Pre war building, well maintained, with an elevator. The apartment is housed on the second floor. It consists of an entrance part, from where one can access two rooms, one of which is with a small kitchen. There is also a bathroom with a shower cabin at disposal. The interior of the apartment has been partially renovated, it can be rented empty for office space, but also for living, where the necessary pieces of furniture will be delivered at the request of the tenant.