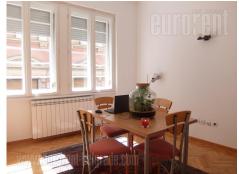

Attractive pre-war apartment, located in the very center of the city, in Dorćol, close to the pedestrian area of Knez Mihailova Street and Trg Republike.Pre war building, well maintained, with an elevator. The apartment is housed on the second floor. It consists of an entrance part, from where one can access two rooms, one of which is with a small kitchen. There is also a bathroom with a shower cabin at disposal. The interior of the apartment has been partially renovated, it can be rented empty for office space, but also for living, where the necessary pieces of furniture will be delivered at the request of the tenant.