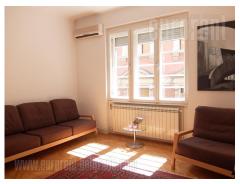

## #44016, Rent - Apartment, Belgrade, KNEZ MIHAILOVA

| TYPE OF OBJECT  RESIDENTIAL BUILDING | SURFACE AREA 57 m² | THE PRICE<br>€1,300 | UTILIZATION AVAILABLE |
|--------------------------------------|--------------------|---------------------|-----------------------|
| BEDROOMS 1                           | DAILY ROOMS        | THE FLOOR           |                       |
| FURNISH CITY CE YES                  |                    | O YES NO            | NO NO                 |

Attractive pre-war apartment, located in the very center of the city, in Dorćol, close to the pedestrian area of Knez Mihailova Street and Trg Republike.Pre war building, well maintained, with an elevator. The apartment is housed on the second floor. It consists of an entrance part, from where one can access two rooms, one of which is with a small kitchen. There is also a bathroom with a shower cabin at disposal. The interior of the apartment has been partially renovated, it can be rented empty for office space, but also for living, where the necessary pieces of furniture will be delivered at the request of the tenant.