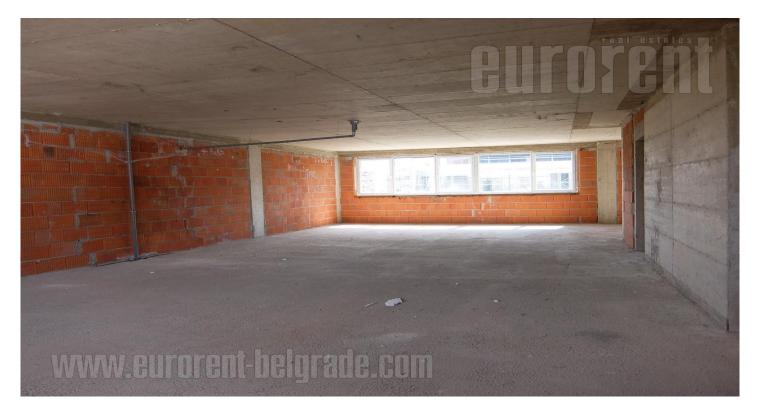

Detached business building is situated close to the center of Zemun, near the bus roundabout, and just a few minutes' driving distance from the highway, with good traffic connections to the city. It is located in one of the main traffic arteries of this part of the city, just a few minutes' drive from the Novi Sad highway and the Zemun-Borca bridge. Several lines of public transport are passing through this street as well. The building has a parking space for 10 vehicles in the yard and a separate garage for another 8 vehicles, which is the subject of a subsequent agreement. The space has a separate entrance and consists of five levels of about 160 m<sup>2</sup> each, as well as a ground floor of 50 m<sup>2</sup>. The ground floor is designed as an entrance area with a porter's room, an elevator connecting all levels and a staircase. The last floor is withdrawn and has a terrace of about 30m<sup>2</sup>. Each level has a two-side orientation with open space structure with large windows facing the street and on the other side facing the inner yard where there is a parking lot. Each level has two toilets and a separate area for kitchens. Heating and cooling is via a fan-coil system, and there is also additional underfloor heating. The possibility of adapting the space to the tenant's needs. The basement part is also an open space of about 150m<sup>2</sup> that can be used, with subsequent agreement, as a temporary warehouse. This part is paved and connected with the other levels by an elevator stairs. Good from street. and vard paved. access directly