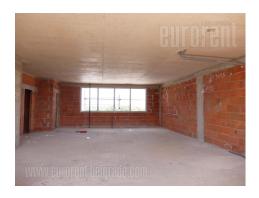

Detached business building is situated close to the center of Zemun, near the bus roundabout, and just a few minutes' driving distance from the highway, with good traffic connections to the city. It is located in one of the main traffic arteries of this part of the city, just a few minutes' drive from the Novi Sad highway and the Zemun-Borca bridge. Several lines of public transport are passing through this street as well. The building has a parking space for 10 vehicles in the yard and a separate garage for another 8 vehicles, which is the subject of a subsequent agreement. The space has a separate entrance and consists of five levels of about 160 m<sup>2</sup> each, as well as a ground floor of 50 m<sup>2</sup>. The ground floor is designed as an entrance area with a porter's room, an elevator connecting all levels and a staircase. The last floor is withdrawn and has a terrace of about 30m<sup>2</sup>. Each level has a two-side orientation with open space structure with large windows facing the street and on the other side facing the inner yard where there is a parking lot. Each level has two toilets and a separate area for kitchens. Heating and cooling is via a fan-coil system, and there is also additional underfloor heating. The possibility of adapting the space to the tenant's needs. The basement part is also an open space of about 150m<sup>2</sup> that can be used, with subsequent agreement, as a temporary warehouse. This part is paved and connected with the other levels by an elevator stairs. Good from street. and vard paved. access directly