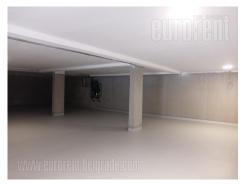

Detached business building is situated close to the center of Zemun, near the bus roundabout, and just a few minutes' driving distance from the highway, with good traffic connections to the city. It is located in one of the main traffic arteries of this part of the city, just a few minutes' drive from the Novi Sad highway and the Zemun-Borca bridge. Several lines of public transport are passing through this street as well. The building has a parking space for 10 vehicles in the yard and a separate garage for another 8 vehicles, which is the subject of a subsequent agreement. The space has a separate entrance and consists of five levels of about 160 m<sup>2</sup> each, as well as a ground floor of 50 m<sup>2</sup>. The ground floor is designed as an entrance area with a porter's room, an elevator connecting all levels and a staircase. The last floor is withdrawn and has a terrace of about 30m<sup>2</sup>. Each level has a two-side orientation with open space structure with large windows facing the street and on the other side facing the inner yard where there is a parking lot. Each level has two toilets and a separate area for kitchens. Heating and cooling is via a fan-coil system, and there is also additional underfloor heating. The possibility of adapting the space to the tenant's needs. The basement part is also an open space of about 150m<sup>2</sup> that can be used, with subsequent agreement, as a temporary warehouse. This part is paved and connected with the other levels by an elevator stairs. Good from street. and vard paved. access directly