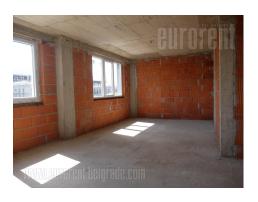

Detached business building is situated close to the center of Zemun, near the bus roundabout, and just a few minutes' driving distance from the highway, with good traffic connections to the city. It is located in one of the main traffic arteries of this part of the city, just a few minutes' drive from the Novi Sad highway and the Zemun-Borca bridge. Several lines of public transport are passing through this street as well. The building has a parking space for 10 vehicles in the yard and a separate garage for another 8 vehicles, which is the subject of a subsequent agreement. The space has a separate entrance and consists of five levels of about 160 m<sup>2</sup> each, as well as a ground floor of 50 m<sup>2</sup>. The ground floor is designed as an entrance area with a porter's room, an elevator connecting all levels and a staircase. The last floor is withdrawn and has a terrace of about 30m<sup>2</sup>. Each level has a two-side orientation with open space structure with large windows facing the street and on the other side facing the inner yard where there is a parking lot. Each level has two toilets and a separate area for kitchens. Heating and cooling is via a fan-coil system, and there is also additional underfloor heating. The possibility of adapting the space to the tenant's needs. The basement part is also an open space of about 150m<sup>2</sup> that can be used, with subsequent agreement, as a temporary warehouse. This part is paved and connected with the other levels by an elevator stairs. Good from street. and vard paved. access directly