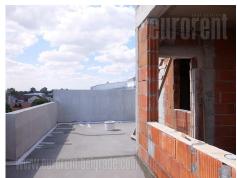

Detached business building is situated close to the center of Zemun, near the bus roundabout, and just a few minutes' driving distance from the highway, with good traffic connections to the city. It is located in one of the main traffic arteries of this part of the city, just a few minutes' drive from the Novi Sad highway and the Zemun-Borca bridge. Several lines of public transport are passing through this street as well. The building has a parking space for 10 vehicles in the yard and a separate garage for another 8 vehicles, which is the subject of a subsequent agreement. The space has a separate entrance and consists of five levels of about 160 m<sup>2</sup> each, as well as a ground floor of 50 m<sup>2</sup>. The ground floor is designed as an entrance area with a porter's room, an elevator connecting all levels and a staircase. The last floor is withdrawn and has a terrace of about 30m<sup>2</sup>. Each level has a two-side orientation with open space structure with large windows facing the street and on the other side facing the inner yard where there is a parking lot. Each level has two toilets and a separate area for kitchens. Heating and cooling is via a fan-coil system, and there is also additional underfloor heating. The possibility of adapting the space to the tenant's needs. The basement part is also an open space of about 150m<sup>2</sup> that can be used, with subsequent agreement, as a temporary warehouse. This part is paved and connected with the other levels by an elevator stairs. Good from street. and vard paved. access directly