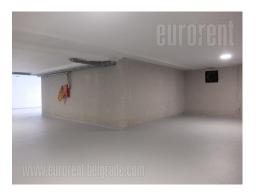

Detached business building is situated close to the center of Zemun, near the bus roundabout, and just a few minutes' driving distance from the highway, with good traffic connections to the city. It is located in one of the main traffic arteries of this part of the city, just a few minutes' drive from the Novi Sad highway and the Zemun-Borca bridge. Several lines of public transport are passing through this street as well. The building has a parking space for 10 vehicles in the yard and a separate garage for another 8 vehicles, which is the subject of a subsequent agreement. The space has a separate entrance and consists of five levels of about 160 m<sup>2</sup> each, as well as a ground floor of 50 m<sup>2</sup>. The ground floor is designed as an entrance area with a porter's room, an elevator connecting all levels and a staircase. The last floor is withdrawn and has a terrace of about 30m<sup>2</sup>. Each level has a two-side orientation with open space structure with large windows facing the street and on the other side facing the inner yard where there is a parking lot. Each level has two toilets and a separate area for kitchens. Heating and cooling is via a fan-coil system, and there is also additional underfloor heating. The possibility of adapting the space to the tenant's needs. The basement part is also an open space of about 150m<sup>2</sup> that can be used, with subsequent agreement, as a temporary warehouse. This part is paved and connected with the other levels by an elevator stairs. Good from street. and vard paved. access directly