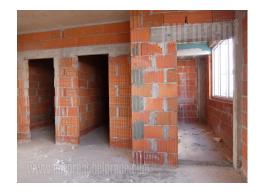

Detached business building is situated close to the center of Zemun, near the bus roundabout, and just a few minutes' driving distance from the highway, with good traffic connections to the city. It is located in one of the main traffic arteries of this part of the city, just a few minutes' drive from the Novi Sad highway and the Zemun-Borca bridge. Several lines of public transport are passing through this street as well. The building has a parking space for 10 vehicles in the yard and a separate garage for another 8 vehicles, which is the subject of a subsequent agreement. The space has a separate entrance and consists of five levels of about 160 m<sup>2</sup> each, as well as a ground floor of 50 m<sup>2</sup>. The ground floor is designed as an entrance area with a porter's room, an elevator connecting all levels and a staircase. The last floor is withdrawn and has a terrace of about 30m<sup>2</sup>. Each level has a two-side orientation with open space structure with large windows facing the street and on the other side facing the inner yard where there is a parking lot. Each level has two toilets and a separate area for kitchens. Heating and cooling is via a fan-coil system, and there is also additional underfloor heating. The possibility of adapting the space to the tenant's needs. The basement part is also an open space of about 150m<sup>2</sup> that can be used, with subsequent agreement, as a temporary warehouse. This part is paved and connected with the other levels by an elevator stairs. Good from street. and vard paved. access directly