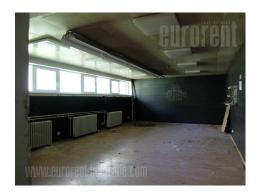

Office space within an older business complex in Zvezdara, in the vicinity of KBC Zvezdara. It occupies one level, it is mostly divided with partition walls. Adaptation is necessary. Suitable for variety of business activities. Adaptations are to be carried out according to agreement with the landlord.