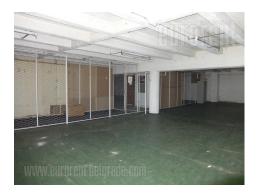

Office space within an older business complex in Zvezdara, in the vicinity of KBC Zvezdara. It occupies one level, it is mostly divided with partition walls. Adaptation is necessary. Suitable for variety of business activities. Adaptations are to be carried out according to agreement with the landlord.