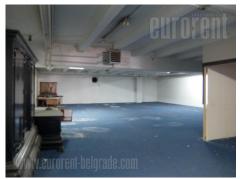

Office space within an older business complex in Zvezdara, in the vicinity of KBC Zvezdara. It occupies one level, it is mostly divided with partition walls. Adaptation is necessary. Suitable for variety of business activities. Adaptations are to be carried out according to agreement with the landlord.