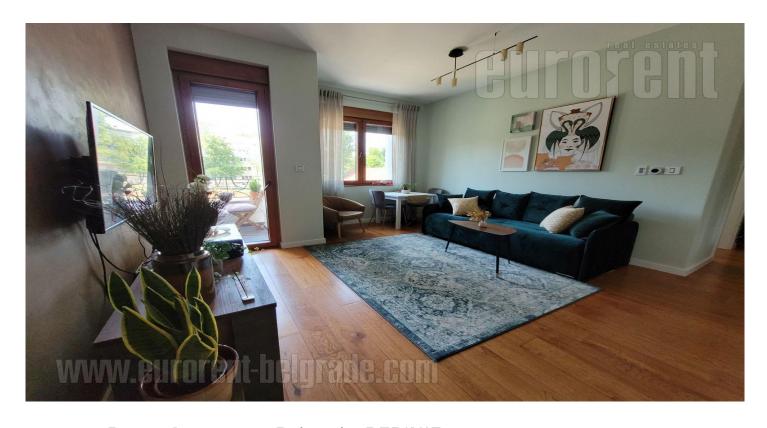

## #43952, Rent - Apartment, Belgrade, DEDINJE

| TYPE OF OBJECT  RESIDENTIAL BUILDING | SURFACE AREA 43 m² | THE PRICE €700 | AVAILABLE |
|--------------------------------------|--------------------|----------------|-----------|
| BEDROOMS 1                           | DAILY ROOMS        | THE FLOOR 2    |           |
| FURNISH GREJ_P YES                   |                    | O YES NO       | NO NO     |

Attractive apartment, located in a new building in the vicinity of Autokomanda and Partizan stadium. Street is rich in greenery. High quality building with physical security 24/7. Functional room layout. There is a smaller bedroom equipped with a double bed and a spacious closet. Living room has access to a terrace, and it is followed by a smaller fully equipped kitchen. Bathroom has a shower cabin. New, custom made, modernly designed furniture. Suitable for one person or a couple.