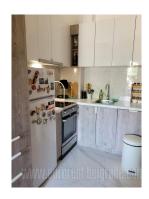

Attractive apartment, located in a new building in the vicinity of Autokomanda and Partizan stadium. Street is rich in greenery. High quality building with physical security 24/7. Functional room layout. There is a smaller bedroom equipped with a double bed and a spacious closet. Living room has access to a terrace, and it is followed by a smaller fully equipped kitchen. Bathroom has a shower cabin. New, custom made, modernly designed furniture. Suitable for one person or a couple.