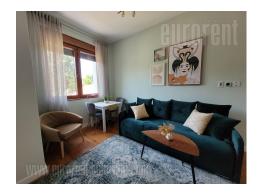

Attractive apartment, located in a new building in the vicinity of Autokomanda and Partizan stadium. Street is rich in greenery. High quality building with physical security 24/7. Functional room layout. There is a smaller bedroom equipped with a double bed and a spacious closet. Living room has access to a terrace, and it is followed by a smaller fully equipped kitchen. Bathroom has a shower cabin. New, custom made, modernly designed furniture. Suitable for one person or a couple.