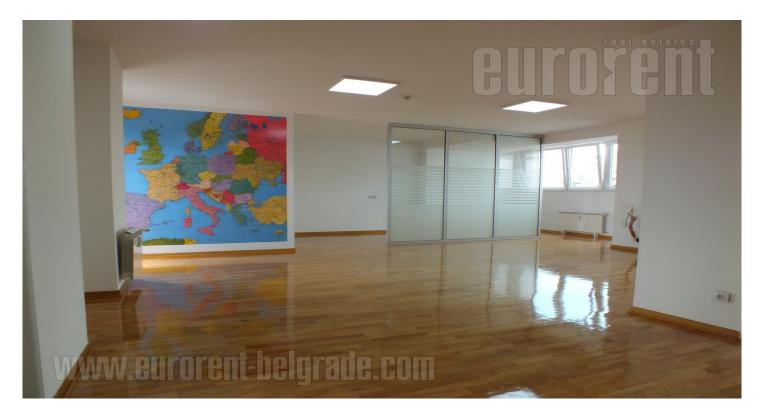

The business premise is housed on the sixth floor of a relatively new residential building. Location is well connected with other parts of the city. Several lines of public transport are passing near by. The space consists of five offices which are abundant with natural light, equipped kitchen and a bathroom. It has an access to the large roof terrace. The offices are equipped with computer network, while the whole space is renovated and has refreshed parquet. Highly functional space. Legal entity is the owner of the space.