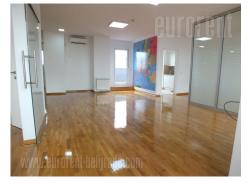

The business premise is housed on the sixth floor of a relatively new residential building. Location is well connected with other parts of the city. Several lines of public transport are passing near by. The space consists of five offices which are abundant with natural light, equipped kitchen and a bathroom. It has an access to the large roof terrace. The offices are equipped with computer network, while the whole space is renovated and has refreshed parquet. Highly functional space. Legal entity is the owner of the space.