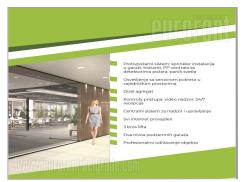

Building complex located along the E-75 highway, in the settlement of Bežanijska kosa, on the main the entrance into the city from the west. Attractive part of New Belgrade which has positioned itself as a central business capital zone. Only 8km from Nikola airport Tesla and 5km from the city center, the complex is esily accessible, while numerous stations for several public transportation lines is nearby. Well maintainted, with security service, video surveillance, underground garage on two levels and parking place. Belongs to the A category of "smart building" with card entry system. It spreads on 6 levels and has large number of offices. The unit is situated on the 5-th, last, retreated floor. Interior bright, air-conditioned, secured with alarm system. It has Internet connection, computer net. Modern ventilation, heating and cooling systems. Suspended ceiling in a combination of monolithic gypsum and mineral raster boards. Height (from the floor to the suspended ceiling) 2.80 m. Continuous glass facade surfaces with opening wings. High quality LED lighting 500 lux. High quality floor coverings. Fire protection system: sprinkler installation in the garage, hydrants, fire protection control panel with fire detectors, panic lights. Lighting with motion sensor in common areas. Access control: video surveillance, 24/7 reception. Central control and management system. All ISPs. 3 fast elevators.