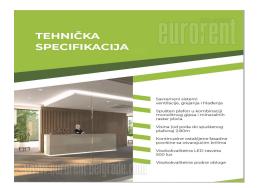

Building complex located along the E-75 highway, in the settlement of Bežanijska kosa, on the main the entrance into the city from the west. Attractive part of New Belgrade which has positioned itself as a central business capital zone. Only 8km from Nikola airport Tesla and 5km from the city center, the complex is esily accessible, while numerous stations for several public transportation lines is nearby. Well maintainted, with security service, video surveillance, underground garage on two levels and parking place. Belongs to the A category of "smart building" with card entry system. It spreads on 6 levels and has large number of offices. The unit is situated on the 5-th, last, retreated floor. Interior bright, air-conditioned, secured with alarm system. It has Internet connection, computer net. Modern ventilation, heating and cooling systems. Suspended ceiling in a combination of monolithic gypsum and mineral raster boards. Height (from the floor to the suspended ceiling) 2.80 m. Continuous glass facade surfaces with opening wings. High quality LED lighting 500 lux. High quality floor coverings. Fire protection system: sprinkler installation in the garage, hydrants, fire protection control panel with fire detectors, panic lights. Lighting with motion sensor in common areas. Access control: video surveillance, 24/7 reception. Central control and management system. All ISPs. 3 fast elevators.