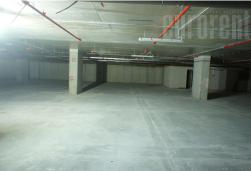

Building complex located along the E-75 highway, in the settlement of Bežanijska kosa, on the main the entrance into the city from the west. Attractive part of New Belgrade which has positioned itself as a central business capital zone. Only 8km from Nikola airport Tesla and 5km from the city center, the complex is esily accessible, while numerous stations for several public transportation lines is nearby. Well maintainted, with security service, video surveillance, underground garage on two levels and parking place. Belongs to the A category of "smart building" with card entry system. It spreads on 6 levels and has large number of offices. The unit is situated on the 5-th, last, retreated floor. Interior bright, air-conditioned, secured with alarm system. It has Internet connection, computer net. Modern ventilation, heating and cooling systems. Suspended ceiling in a combination of monolithic gypsum and mineral raster boards. Height (from the floor to the suspended ceiling) 2.80 m. Continuous glass facade surfaces with opening wings. High quality LED lighting 500 lux. High quality floor coverings. Fire protection system: sprinkler installation in the garage, hydrants, fire protection control panel with fire detectors, panic lights. Lighting with motion sensor in common areas. Access control: video surveillance, 24/7 reception. Central control and management system. All ISPs. 3 fast elevators.