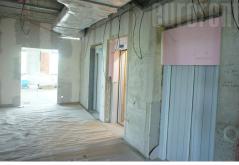

Building complex located along the E-75 highway, in the settlement of Bežanijska kosa, on the main the entrance into the city from the west. Attractive part of New Belgrade which has positioned itself as a central business capital zone. Only 8km from Nikola airport Tesla and 5km from the city center, the complex is esily accessible, while numerous stations for several public transportation lines is nearby. Well maintainted, with security service, video surveillance, underground garage on two levels and parking place. Belongs to the A category of "smart building" with card entry system. It spreads on 6 levels and has large number of offices. The unit is situated on the 5-th, last, retreated floor. Interior bright, air-conditioned, secured with alarm system. It has Internet connection, computer net. Modern ventilation, heating and cooling systems. Suspended ceiling in a combination of monolithic gypsum and mineral raster boards. Height (from the floor to the suspended ceiling) 2.80 m. Continuous glass facade surfaces with opening wings. High quality LED lighting 500 lux. High quality floor coverings. Fire protection system: sprinkler installation in the garage, hydrants, fire protection control panel with fire detectors, panic lights. Lighting with motion sensor in common areas. Access control: video surveillance, 24/7 reception. Central control and management system. All ISPs. 3 fast elevators.