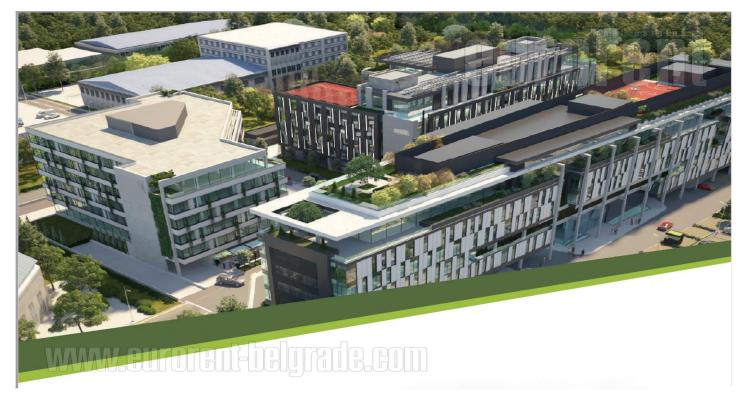

Building complex located along the E-75 highway, in the settlement of Bežanijska kosa, on the main the entrance into the city from the west. Attractive part of New Belgrade which has positioned itself as a central business capital zone. Only 8km from Nikola airport Tesla and 5km from the city center, the complex is esily accessible, while numerous stations for several public transportation lines is nearby. Well maintainted, with security service, video surveillance, underground garage on two levels and parking place. Belongs to the A category of "smart building" with card entry system. It spreads on 6 levels and has large number of offices. The unit is situated on the 5-th, last, retreated floor. Interior bright, air-conditioned, secured with alarm system. It has Internet connection, computer net. Modern ventilation, heating and cooling systems. Suspended ceiling in a combination of monolithic gypsum and mineral raster boards. Height (from the floor to the suspended ceiling) 2.80 m. Continuous glass facade surfaces with opening wings. High quality LED lighting 500 lux. High quality floor coverings. Fire protection system: sprinkler installation in the garage, hydrants, fire protection control panel with fire detectors, panic lights. Lighting with motion sensor in common areas. Access control: video surveillance, 24/7 reception. Central control and management system. All ISPs. 3 fast elevators.