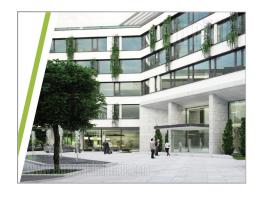

Building complex located along the E-75 highway, in the settlement of Bežanijska kosa, on the main the entrance into the city from the west. Attractive part of New Belgrade which has positioned itself as a central business capital zone. Only 8km from Nikola airport Tesla and 5km from the city center, the complex is esily accessible, while numerous stations for several public transportation lines is nearby. Well maintainted, with security service, video surveillance, underground garage on two levels and parking place. Belongs to the A category of "smart building" with card entry system. It spreads on 6 levels and has large number of offices. The unit is situated on the 5-th, last, retreated floor. Interior bright, air-conditioned, secured with alarm system. It has Internet connection, computer net. Modern ventilation, heating and cooling systems. Suspended ceiling in a combination of monolithic gypsum and mineral raster boards. Height (from the floor to the suspended ceiling) 2.80 m. Continuous glass facade surfaces with opening wings. High quality LED lighting 500 lux. High quality floor coverings. Fire protection system: sprinkler installation in the garage, hydrants, fire protection control panel with fire detectors, panic lights. Lighting with motion sensor in common areas. Access control: video surveillance, 24/7 reception. Central control and management system. All ISPs. 3 fast elevators.