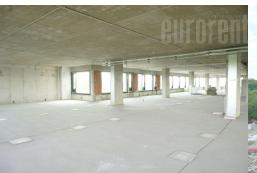

Building complex located along the E-75 highway, in the settlement of Bežanijska kosa, on the main the entrance into the city from the west. Attractive part of New Belgrade which has positioned itself as a central business capital zone. Only 8km from Nikola airport Tesla and 5km from the city center, the complex is esily accessible, while numerous stations for several public transportation lines is nearby. Well maintainted, with security service, video surveillance, underground garage on two levels and parking place. Belongs to the A category of "smart building" with card entry system. It spreads on 6 levels and has large number of offices. The unit is situated on the 5-th, last, retreated floor. Interior bright, air-conditioned, secured with alarm system. It has Internet connection, computer net. Modern ventilation, heating and cooling systems. Suspended ceiling in a combination of monolithic gypsum and mineral raster boards. Height (from the floor to the suspended ceiling) 2.80 m. Continuous glass facade surfaces with opening wings. High quality LED lighting 500 lux. High quality floor coverings. Fire protection system: sprinkler installation in the garage, hydrants, fire protection control panel with fire detectors, panic lights. Lighting with motion sensor in common areas. Access control: video surveillance, 24/7 reception. Central control and management system. All ISPs. 3 fast elevators.