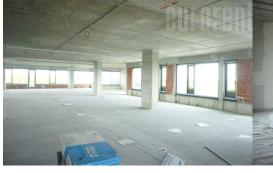

Building complex located along the E-75 highway, in the settlement of Bežanijska kosa, on the main the entrance into the city from the west. Attractive part of New Belgrade which has positioned itself as a central business capital zone. Only 8km from Nikola airport Tesla and 5km from the city center, the complex is esily accessible, while numerous stations for several public transportation lines is nearby. Well maintainted, with security service, video surveillance, underground garage on two levels and parking place. Belongs to the A category of "smart building" with card entry system. It spreads on 6 levels and has large number of offices. The unit is situated on the 5-th, last, retreated floor. Interior bright, air-conditioned, secured with alarm system. It has Internet connection, computer net. Modern ventilation, heating and cooling systems. Suspended ceiling in a combination of monolithic gypsum and mineral raster boards. Height (from the floor to the suspended ceiling) 2.80 m. Continuous glass facade surfaces with opening wings. High quality LED lighting 500 lux. High quality floor coverings. Fire protection system: sprinkler installation in the garage, hydrants, fire protection control panel with fire detectors, panic lights. Lighting with motion sensor in common areas. Access control: video surveillance, 24/7 reception. Central control and management system. All ISPs. 3 fast elevators.