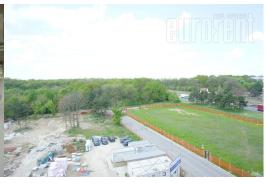

Building complex located along the E-75 highway, in the settlement of Bežanijska kosa, on the main the entrance into the city from the west. Attractive part of New Belgrade which has positioned itself as a central business capital zone. Only 8km from Nikola airport Tesla and 5km from the city center, the complex is esily accessible, while numerous stations for several public transportation lines is nearby. Well maintainted, with security service, video surveillance, underground garage on two levels and parking place. Belongs to the A category of "smart building" with card entry system. It spreads on 6 levels and has large number of offices. The unit is situated on the 5-th, last, retreated floor. Interior bright, air-conditioned, secured with alarm system. It has Internet connection, computer net. Modern ventilation, heating and cooling systems. Suspended ceiling in a combination of monolithic gypsum and mineral raster boards. Height (from the floor to the suspended ceiling) 2.80 m. Continuous glass facade surfaces with opening wings. High quality LED lighting 500 lux. High quality floor coverings. Fire protection system: sprinkler installation in the garage, hydrants, fire protection control panel with fire detectors, panic lights. Lighting with motion sensor in common areas. Access control: video surveillance, 24/7 reception. Central control and management system. All ISPs. 3 fast elevators.