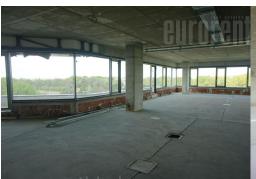

Building complex located along the E-75 highway, in the settlement of Bežanijska kosa, on the main the entrance into the city from the west. Attractive part of New Belgrade which has positioned itself as a central business capital zone. Only 8km from Nikola airport Tesla and 5km from the city center, the complex is esily accessible, while numerous stations for several public transportation lines is nearby. Well maintainted, with security service, video surveillance, underground garage on two levels and parking place. Belongs to the A category of "smart building" with card entry system. It spreads on 6 levels and has large number of offices. The unit is situated on the 5-th, last, retreated floor. Interior bright, air-conditioned, secured with alarm system. It has Internet connection, computer net. Modern ventilation, heating and cooling systems. Suspended ceiling in a combination of monolithic gypsum and mineral raster boards. Height (from the floor to the suspended ceiling) 2.80 m. Continuous glass facade surfaces with opening wings. High quality LED lighting 500 lux. High quality floor coverings. Fire protection system: sprinkler installation in the garage, hydrants, fire protection control panel with fire detectors, panic lights. Lighting with motion sensor in common areas. Access control: video surveillance, 24/7 reception. Central control and management system. All ISPs. 3 fast elevators.