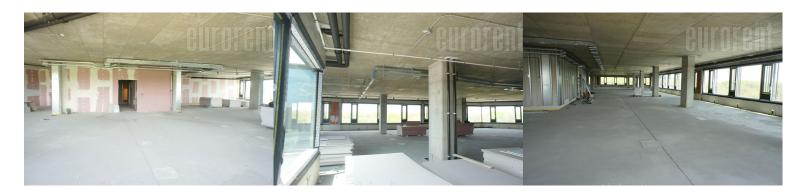

Building complex located along the E-75 highway, in the settlement of Bežanijska kosa, on the main the entrance into the city from the west. Attractive part of New Belgrade which has positioned itself as a central business capital zone. Only 8km from Nikola airport Tesla and 5km from the city center, the complex is esily accessible, while numerous stations for several public transportation lines is nearby. Well maintainted, with security service, video surveillance, underground garage on two levels and parking place. Belongs to the A category of "smart building" with card entry system. It spreads on 6 levels and has large number of offices. The unit occupies whole 5-th, last, retreated floor, and one unit on the 4th floor. Interior bright, air-conditioned, secured with alarm system. It has Internet connection, computer net. Modern ventilation, heating and cooling systems. Suspended ceiling in a combination of monolithic gypsum and mineral raster boards. Height (from the floor to the suspended ceiling) 2.80 m. Continuous glass facade surfaces with opening wings. High quality LED lighting 500 lux. High quality floor coverings. Fire protection system: sprinkler installation in the garage, hydrants, fire protection control panel with fire detectors, panic lights. Lighting with motion sensor in common areas. Access control: video surveillance, 24/7 reception. Central control management system. fast elevators. Professional maintenance