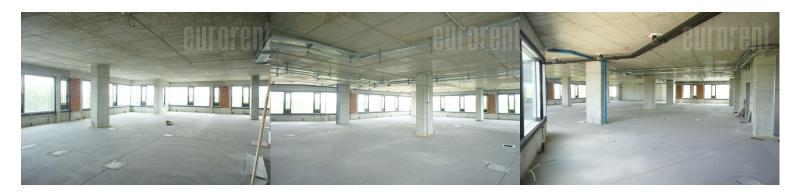

Building complex located along the E-75 highway, in the settlement of Bežanijska kosa, on the main the entrance into the city from the west. Attractive part of New Belgrade which has positioned itself as a central business capital zone. Only 8km from Nikola airport Tesla and 5km from the city center, the complex is esily accessible, while numerous stations for several public transportation lines is nearby. Well maintainted, with security service, video surveillance, underground garage on two levels and parking place. Belongs to the A category of "smart building" with card entry system. It spreads on 6 levels and has large number of offices. The unit occupies whole 5-th, last, retreated floor, and one unit on the 4th floor. Interior bright, air-conditioned, secured with alarm system. It has Internet connection, computer net. Modern ventilation, heating and cooling systems. Suspended ceiling in a combination of monolithic gypsum and mineral raster boards. Height (from the floor to the suspended ceiling) 2.80 m. Continuous glass facade surfaces with opening wings. High quality LED lighting 500 lux. High quality floor coverings. Fire protection system: sprinkler installation in the garage, hydrants, fire protection control panel with fire detectors, panic lights. Lighting with motion sensor in common areas. Access control: video surveillance, 24/7 reception. Central control management system. fast elevators. Professional maintenance