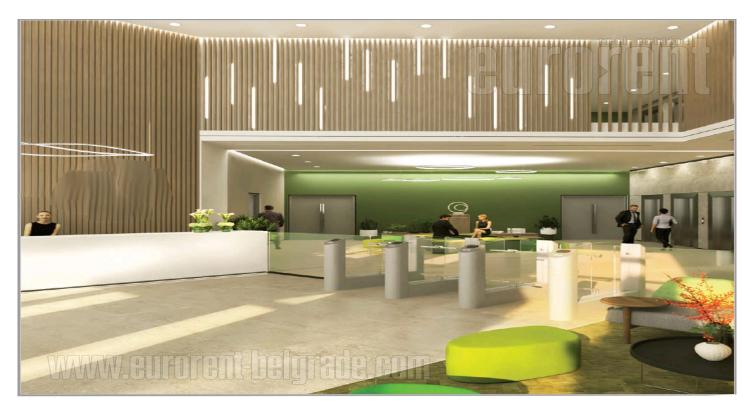

Building complex located along the E-75 highway, in the settlement of Bežanijska kosa, on the main the entrance into the city from the west. Attractive part of New Belgrade which has positioned itself as a central business capital zone. Only 8km from Nikola airport Tesla and 5km from the city center, the complex is esily accessible, while numerous stations for several public transportation lines is nearby. Well maintainted, with security service, video surveillance, underground garage on two levels and parking place. Belongs to the A category of "smart building" with card entry system. It spreads on 6 levels and has large number of offices. The unit occupies whole 5-th, last, retreated floor, and one unit on the 4th floor. Interior bright, air-conditioned, secured with alarm system. It has Internet connection, computer net. Modern ventilation, heating and cooling systems. Suspended ceiling in a combination of monolithic gypsum and mineral raster boards. Height (from the floor to the suspended ceiling) 2.80 m. Continuous glass facade surfaces with opening wings. High quality LED lighting 500 lux. High quality floor coverings. Fire protection system: sprinkler installation in the garage, hydrants, fire protection control panel with fire detectors, panic lights. Lighting with motion sensor in common areas. Access control: video surveillance, 24/7 reception. Central control management system. fast elevators. Professional maintenance