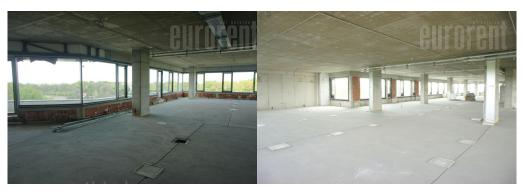

Building complex located along the E-75 highway, in the settlement of Bežanijska kosa, on the main the entrance into the city from the west. Attractive part of New Belgrade which has positioned itself as a central business capital zone. Only 8km from Nikola airport Tesla and 5km from the city center, the complex is esily accessible, while numerous stations for several public transportation lines is nearby. Well maintainted, with security service, video surveillance, underground garage on two levels and parking place. Belongs to the A category of "smart building" with card entry system. It spreads on 6 levels and has large number of offices. The unit occupies whole 5-th, last, retreated floor, and one unit on the 4th floor. Interior bright, air-conditioned, secured with alarm system. It has Internet connection, computer net. Modern ventilation, heating and cooling systems. Suspended ceiling in a combination of monolithic gypsum and mineral raster boards. Height (from the floor to the suspended ceiling) 2.80 m. Continuous glass facade surfaces with opening wings. High quality LED lighting 500 lux. High quality floor coverings. Fire protection system: sprinkler installation in the garage, hydrants, fire protection control panel with fire detectors, panic lights. Lighting with motion sensor in common areas. Access control: video surveillance, 24/7 reception. Central control management system. fast elevators. Professional maintenance