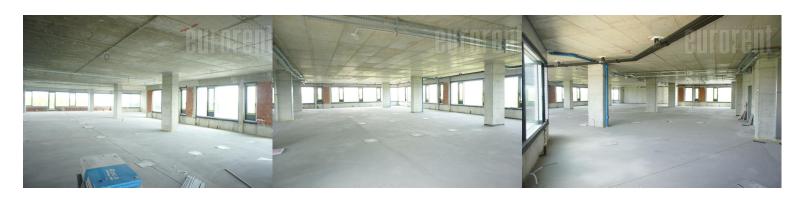

Building complex located along the E-75 highway, in the settlement of Bežanijska kosa, on the main the entrance into the city from the west. Attractive part of New Belgrade which has positioned itself as a central business capital zone. Only 8km from Nikola airport Tesla and 5km from the city center, the complex is esily accessible, while numerous stations for several public transportation lines is nearby. Well maintainted, with security service, video surveillance, underground garage on two levels and parking place. Belongs to the A category of "smart building" with card entry system. It spreads on 6 levels and has large number of offices. The unit occupies whole 4-th and 5-th, last, retreated floor. Interior bright, air-conditioned, secured with alarm system. It has Internet connection, computer net. Modern ventilation, heating and cooling systems. Suspended ceiling in a combination of monolithic gypsum and mineral raster boards. Height (from the floor to the suspended ceiling) 2.80 m. Continuous glass facade surfaces with opening wings. High quality LED lighting 500 lux. High quality floor coverings. Fire protection system: sprinkler installation in the garage, hydrants, fire protection control panel with fire detectors, panic lights. Lighting with motion sensor in common areas. Access control: video surveillance, 24/7 reception. Central control and Professional management fast elevators. maintenance