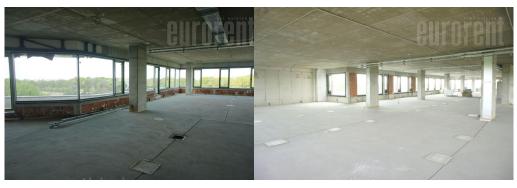

Building complex located along the E-75 highway, in the settlement of Bežanijska kosa, on the main the entrance into the city from the west. Attractive part of New Belgrade which has positioned itself as a central business capital zone. Only 8km from Nikola airport Tesla and 5km from the city center, the complex is esily accessible, while numerous stations for several public transportation lines is nearby. Well maintainted, with security service, video surveillance, underground garage on two levels and parking place. Belongs to the A category of "smart building" with card entry system. It spreads on 6 levels and has large number of offices. The unit occupies whole 4-th and 5-th, last, retreated floor. Interior bright, air-conditioned, secured with alarm system. It has Internet connection, computer net. Modern ventilation, heating and cooling systems. Suspended ceiling in a combination of monolithic gypsum and mineral raster boards. Height (from the floor to the suspended ceiling) 2.80 m. Continuous glass facade surfaces with opening wings. High quality LED lighting 500 lux. High quality floor coverings. Fire protection system: sprinkler installation in the garage, hydrants, fire protection control panel with fire detectors, panic lights. Lighting with motion sensor in common areas. Access control: video surveillance, 24/7 reception. Central control and Professional management fast elevators. maintenance