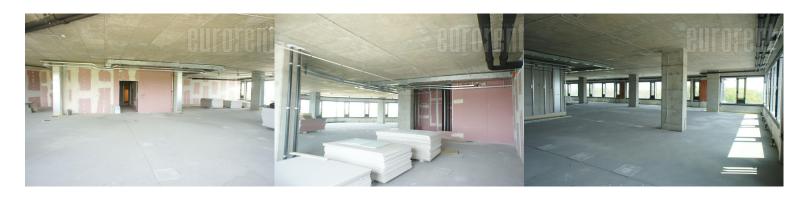

Building complex located along the E-75 highway, in the settlement of Bežanijska kosa, on the main the entrance into the city from the west. Attractive part of New Belgrade which has positioned itself as a central business capital zone. Only 8km from Nikola airport Tesla and 5km from the city center, the complex is esily accessible, while numerous stations for several public transportation lines is nearby. Well maintainted, with security service, video surveillance, underground garage on two levels and parking place. Belongs to the A category of "smart building" with card entry system. It spreads on 6 levels and has large number of offices. The unit occupies whole 4-th and 5-th, last, retreated floor. Interior bright, air-conditioned, secured with alarm system. It has Internet connection, computer net. Modern ventilation, heating and cooling systems. Suspended ceiling in a combination of monolithic gypsum and mineral raster boards. Height (from the floor to the suspended ceiling) 2.80 m. Continuous glass facade surfaces with opening wings. High quality LED lighting 500 lux. High quality floor coverings. Fire protection system: sprinkler installation in the garage, hydrants, fire protection control panel with fire detectors, panic lights. Lighting with motion sensor in common areas. Access control: video surveillance, 24/7 reception. Central control and Professional management fast elevators. maintenance