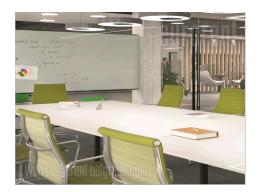

Building complex located along the E-75 highway, in the settlement of Bežanijska kosa, on the main the entrance into the city from the west. Attractive part of New Belgrade which has positioned itself as a central business capital zone. Only 8km from Nikola airport Tesla and 5km from the city center, the complex is esily accessible, while numerous stations for several public transportation lines is nearby. Well maintainted, with security service, video surveillance, underground garage on two levels and parking place. Belongs to the A category of "smart building" with card entry system. It spreads on 6 levels and has large number of offices. The unit occupies whole 4-th and 5-th, last, retreated floor. Interior bright, air-conditioned, secured with alarm system. It has Internet connection, computer net. Modern ventilation, heating and cooling systems. Suspended ceiling in a combination of monolithic gypsum and mineral raster boards. Height (from the floor to the suspended ceiling) 2.80 m. Continuous glass facade surfaces with opening wings. High quality LED lighting 500 lux. High quality floor coverings. Fire protection system: sprinkler installation in the garage, hydrants, fire protection control panel with fire detectors, panic lights. Lighting with motion sensor in common areas. Access control: video surveillance, 24/7 reception. Central control and Professional management fast elevators. maintenance