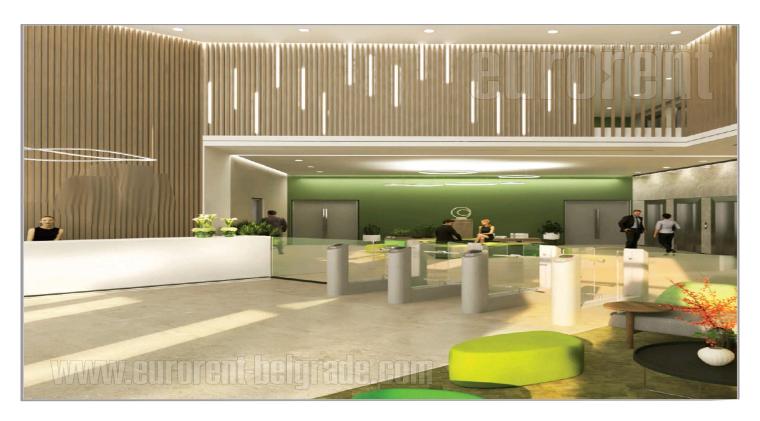

Building complex located along the E-75 highway, in the settlement of Bežanijska kosa, on the main the entrance into the city from the west. Attractive part of New Belgrade which has positioned itself as a central business capital zone. Only 8km from Nikola airport Tesla and 5km from the city center, the complex is esily accessible, while numerous stations for several public transportation lines is nearby. Well maintainted, with security service, video surveillance, underground garage on two levels and parking place. Belongs to the A category of "smart building" with card entry system. It spreads on 6 levels and has large number of offices. The unit occupies whole 4-th and 5-th, last, retreated floor. Interior bright, air-conditioned, secured with alarm system. It has Internet connection, computer net. Modern ventilation, heating and cooling systems. Suspended ceiling in a combination of monolithic gypsum and mineral raster boards. Height (from the floor to the suspended ceiling) 2.80 m. Continuous glass facade surfaces with opening wings. High quality LED lighting 500 lux. High quality floor coverings. Fire protection system: sprinkler installation in the garage, hydrants, fire protection control panel with fire detectors, panic lights. Lighting with motion sensor in common areas. Access control: video surveillance, 24/7 reception. Central control and Professional management fast elevators. maintenance