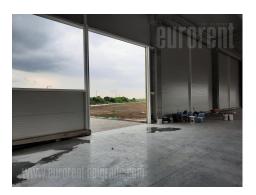

New warehouse in the plot with possibility of upgrading another 2.000 m<sup>2</sup>. Panel warehouse without pillars inside and up to 9 m high. Large land plot, possibility of truck manipulation. Direct access to the Belgrade-Zagreb highway and soon to the fast road connecting the Belgrade-Zagreb and Belgrade-Subotica highways. Top quality construction. Hall dimensions 21 x 101 m. Height 8-9m. Area 2,121 m<sup>2</sup>. It has a covered dock 1 m high measuring 21x4 m, with 3 transshipment points for unloading 3 trucks at a time, directly from the trailer because the dock is at the level of the trailer. It also has 2 entrances at the level of the road, so it is possible to unload and load both from the ramp and from the level of the road. Own transformer station with a capacity of 315 KW, with the possibility of expansion if necessary, industrial electricity. Optical internet. Under reinforced ferroconcrete of high load-bearing capacity. Thermal insulation panels filled with stone wool 12 cm thick on the walls and roof. Fire certificate 120-150 minutes. Construction of the hall is concrete. Hydrant fire extinguishing network - ring around and inside the building. Additional hydrant network tank for fire extinguishing and pressure boosting plant-hydrocil for fire network. According to all regulations, a building built has a construction and use permit.