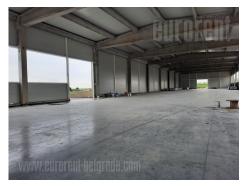

New warehouse in the plot with possibility of upgrading another 2.000 m<sup>2</sup>. Panel warehouse without pillars inside and up to 9 m high. Large land plot, possibility of truck manipulation. Direct access to the Belgrade-Zagreb highway and soon to the fast road connecting the Belgrade-Zagreb and Belgrade-Subotica highways. Top quality construction. Hall dimensions 21 x 101 m. Height 8-9m. Area 2,121 m<sup>2</sup>. It has a covered dock 1 m high measuring 21x4 m, with 3 transshipment points for unloading 3 trucks at a time, directly from the trailer because the dock is at the level of the trailer. It also has 2 entrances at the level of the road, so it is possible to unload and load both from the ramp and from the level of the road. Own transformer station with a capacity of 315 KW, with the possibility of expansion if necessary, industrial electricity. Optical internet. Under reinforced ferroconcrete of high load-bearing capacity. Thermal insulation panels filled with stone wool 12 cm thick on the walls and roof. Fire certificate 120-150 minutes. Construction of the hall is concrete. Hydrant fire extinguishing network - ring around and inside the building. Additional hydrant network tank for fire extinguishing and pressure boosting plant-hydrocil for fire network. According to all regulations, a building built has a construction and use permit.