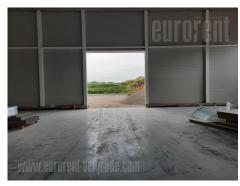

New warehouse in the plot with possibility of upgrading another 2.000 m<sup>2</sup>. Panel warehouse without pillars inside and up to 9 m high. Large land plot, possibility of truck manipulation. Direct access to the Belgrade-Zagreb highway and soon to the fast road connecting the Belgrade-Zagreb and Belgrade-Subotica highways. Top quality construction. Hall dimensions 21 x 101 m. Height 8-9m. Area 2,121 m<sup>2</sup>. It has a covered dock 1 m high measuring 21x4 m, with 3 transshipment points for unloading 3 trucks at a time, directly from the trailer because the dock is at the level of the trailer. It also has 2 entrances at the level of the road, so it is possible to unload and load both from the ramp and from the level of the road. Own transformer station with a capacity of 315 KW, with the possibility of expansion if necessary, industrial electricity. Optical internet. Under reinforced ferroconcrete of high load-bearing capacity. Thermal insulation panels filled with stone wool 12 cm thick on the walls and roof. Fire certificate 120-150 minutes. Construction of the hall is concrete. Hydrant fire extinguishing network - ring around and inside the building. Additional hydrant network tank for fire extinguishing and pressure boosting plant-hydrocil for fire network. According to all regulations, a building built has a construction and use permit.