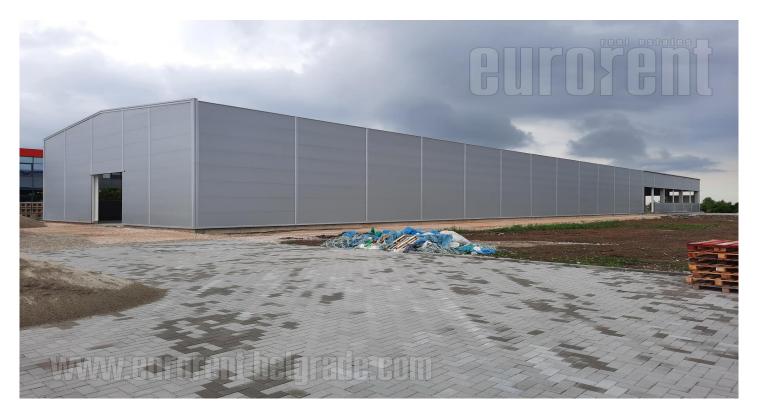

New warehouse in the plot with possibility of upgrading another 2.000 m<sup>2</sup>. Panel warehouse without pillars inside and up to 9 m high. Large land plot, possibility of truck manipulation. Direct access to the Belgrade-Zagreb highway and soon to the fast road connecting the Belgrade-Zagreb and Belgrade-Subotica highways. Top quality construction. Hall dimensions 21 x 101 m. Height 8-9m. Area 2,121 m<sup>2</sup>. It has a covered dock 1 m high measuring 21x4 m, with 3 transshipment points for unloading 3 trucks at a time, directly from the trailer because the dock is at the level of the trailer. It also has 2 entrances at the level of the road, so it is possible to unload and load both from the ramp and from the level of the road. Own transformer station with a capacity of 315 KW, with the possibility of expansion if necessary, industrial electricity. Optical internet. Under reinforced ferroconcrete of high load-bearing capacity. Thermal insulation panels filled with stone wool 12 cm thick on the walls and roof. Fire certificate 120-150 minutes. Construction of the hall is concrete. Hydrant fire extinguishing network - ring around and inside the building. Additional hydrant network tank for fire extinguishing and pressure boosting plant-hydrocil for fire network. According to all regulations, a building built has a construction and use permit.