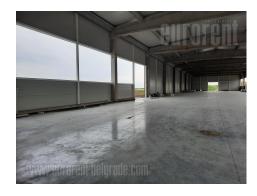

New warehouse in the plot with possibility of upgrading another 2.000 m<sup>2</sup>. Panel warehouse without pillars inside and up to 9 m high. Large land plot, possibility of truck manipulation. Direct access to the Belgrade-Zagreb highway and soon to the fast road connecting the Belgrade-Zagreb and Belgrade-Subotica highways. Top quality construction. Hall dimensions 21 x 101 m. Height 8-9m. Area 2,121 m<sup>2</sup>. It has a covered dock 1 m high measuring 21x4 m, with 3 transshipment points for unloading 3 trucks at a time, directly from the trailer because the dock is at the level of the trailer. It also has 2 entrances at the level of the road, so it is possible to unload and load both from the ramp and from the level of the road. Own transformer station with a capacity of 315 KW, with the possibility of expansion if necessary, industrial electricity. Optical internet. Under reinforced ferroconcrete of high load-bearing capacity. Thermal insulation panels filled with stone wool 12 cm thick on the walls and roof. Fire certificate 120-150 minutes. Construction of the hall is concrete. Hydrant fire extinguishing network - ring around and inside the building. Additional hydrant network tank for fire extinguishing and pressure boosting plant-hydrocil for fire network. According to all regulations, a building built has a construction and use permit.