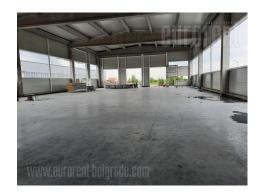

New warehouse in the plot with possibility of upgrading another 2.000 m<sup>2</sup>. Panel warehouse without pillars inside and up to 9 m high. Large land plot, possibility of truck manipulation. Direct access to the Belgrade-Zagreb highway and soon to the fast road connecting the Belgrade-Zagreb and Belgrade-Subotica highways. Top quality construction. Hall dimensions 21 x 101 m. Height 8-9m. Area 2,121 m<sup>2</sup>. It has a covered dock 1 m high measuring 21x4 m, with 3 transshipment points for unloading 3 trucks at a time, directly from the trailer because the dock is at the level of the trailer. It also has 2 entrances at the level of the road, so it is possible to unload and load both from the ramp and from the level of the road. Own transformer station with a capacity of 315 KW, with the possibility of expansion if necessary, industrial electricity. Optical internet. Under reinforced ferroconcrete of high load-bearing capacity. Thermal insulation panels filled with stone wool 12 cm thick on the walls and roof. Fire certificate 120-150 minutes. Construction of the hall is concrete. Hydrant fire extinguishing network - ring around and inside the building. Additional hydrant network tank for fire extinguishing and pressure boosting plant-hydrocil for fire network. According to all regulations, a building built has a construction and use permit.