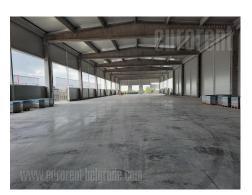

New warehouse in the plot with possibility of upgrading another 2.000 m<sup>2</sup>. Panel warehouse without pillars inside and up to 9 m high. Large land plot, possibility of truck manipulation. Direct access to the Belgrade-Zagreb highway and soon to the fast road connecting the Belgrade-Zagreb and Belgrade-Subotica highways. Top quality construction. Hall dimensions 21 x 101 m. Height 8-9m. Area 2,121 m<sup>2</sup>. It has a covered dock 1 m high measuring 21x4 m, with 3 transshipment points for unloading 3 trucks at a time, directly from the trailer because the dock is at the level of the trailer. It also has 2 entrances at the level of the road, so it is possible to unload and load both from the ramp and from the level of the road. Own transformer station with a capacity of 315 KW, with the possibility of expansion if necessary, industrial electricity. Optical internet. Under reinforced ferroconcrete of high load-bearing capacity. Thermal insulation panels filled with stone wool 12 cm thick on the walls and roof. Fire certificate 120-150 minutes. Construction of the hall is concrete. Hydrant fire extinguishing network - ring around and inside the building. Additional hydrant network tank for fire extinguishing and pressure boosting plant-hydrocil for fire network. According to all regulations, a building built has a construction and use permit.