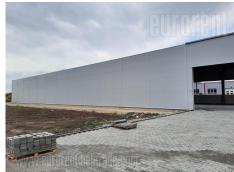

New warehouse in the plot with possibility of upgrading another 2.000 m<sup>2</sup>. Panel warehouse without pillars inside and up to 9 m high. Large land plot, possibility of truck manipulation. Direct access to the Belgrade-Zagreb highway and soon to the fast road connecting the Belgrade-Zagreb and Belgrade-Subotica highways. Top quality construction. Hall dimensions 21 x 101 m. Height 8-9m. Area 2,121 m<sup>2</sup>. It has a covered dock 1 m high measuring 21x4 m, with 3 transshipment points for unloading 3 trucks at a time, directly from the trailer because the dock is at the level of the trailer. It also has 2 entrances at the level of the road, so it is possible to unload and load both from the ramp and from the level of the road. Own transformer station with a capacity of 315 KW, with the possibility of expansion if necessary, industrial electricity. Optical internet. Under reinforced ferroconcrete of high load-bearing capacity. Thermal insulation panels filled with stone wool 12 cm thick on the walls and roof. Fire certificate 120-150 minutes. Construction of the hall is concrete. Hydrant fire extinguishing network - ring around and inside the building. Additional hydrant network tank for fire extinguishing and pressure boosting plant-hydrocil for fire network. According to all regulations, a building built has a construction and use permit.