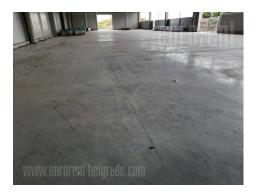

New warehouse in the plot with possibility of upgrading another 2.000 m<sup>2</sup>. Panel warehouse without pillars inside and up to 9 m high. Large land plot, possibility of truck manipulation. Direct access to the Belgrade-Zagreb highway and soon to the fast road connecting the Belgrade-Zagreb and Belgrade-Subotica highways. Top quality construction. Hall dimensions 21 x 101 m. Height 8-9m. Area 2,121 m<sup>2</sup>. It has a covered dock 1 m high measuring 21x4 m, with 3 transshipment points for unloading 3 trucks at a time, directly from the trailer because the dock is at the level of the trailer. It also has 2 entrances at the level of the road, so it is possible to unload and load both from the ramp and from the level of the road. Own transformer station with a capacity of 315 KW, with the possibility of expansion if necessary, industrial electricity. Optical internet. Under reinforced ferroconcrete of high load-bearing capacity. Thermal insulation panels filled with stone wool 12 cm thick on the walls and roof. Fire certificate 120-150 minutes. Construction of the hall is concrete. Hydrant fire extinguishing network - ring around and inside the building. Additional hydrant network tank for fire extinguishing and pressure boosting plant-hydrocil for fire network. According to all regulations, a building built has a construction and use permit.