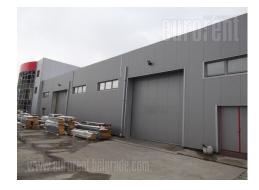

A new solid construction warehouse on busy location in commercial surrounding. It has ceilings height of 6 m, two entrances 6x5 m, gravel filled up truck access 10 m width. It owns lot of 2.000 m<sup>2</sup>, partly paved, and parking for about 10 vehicles. The office space spreads on three levels, has a lot of open space, few restrooms. Convenient for every purpose.