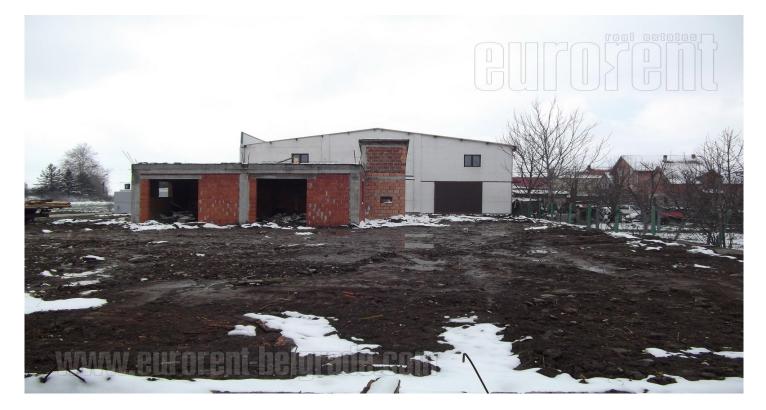

A new solid construction warehouse on busy location in commercial surrounding. It has ceilings height of 6 m, two entrances 6x5 m, gravel filled up truck access 10 m width. It owns lot of 2.000 m<sup>2</sup>, partly paved, and parking for about 10 vehicles. The office space spreads on three levels, has a lot of open space, few restrooms. Convenient for every purpose.