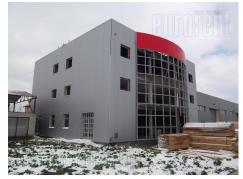

A new solid construction warehouse on busy location in commercial surrounding. It has ceilings height of 6 m, two entrances 6x5 m, gravel filled up truck access 10 m width. It owns lot of 2.000 m<sup>2</sup>, partly paved, and parking for about 10 vehicles. The office space spreads on three levels, has a lot of open space, few restrooms. Convenient for every purpose.