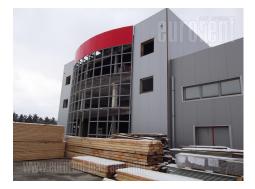

A new solid construction warehouse on busy location in commercial surrounding. It has ceilings height of 6 m, two entrances 6x5 m, gravel filled up truck access 10 m width. It owns lot of 2.000 m<sup>2</sup>, partly paved, and parking for about 10 vehicles. The office space spreads on three levels, has a lot of open space, few restrooms. Convenient for every purpose.