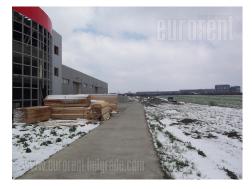

A new solid construction warehouse on busy location in commercial surrounding. It has ceilings height of 6 m, two entrances 6x5 m, gravel filled up truck access 10 m width. It owns lot of 2.000 m<sup>2</sup>, partly paved, and parking for about 10 vehicles. The office space spreads on three levels, has a lot of open space, few restrooms. Convenient for every purpose.