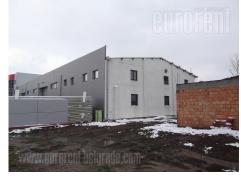

A new solid construction warehouse on busy location in commercial surrounding. It has ceilings height of 6 m, two entrances 6x5 m, gravel filled up truck access 10 m width. It owns lot of 2.000 m<sup>2</sup>, partly paved, and parking for about 10 vehicles. The office space spreads on three levels, has a lot of open space, few restrooms. Convenient for every purpose.