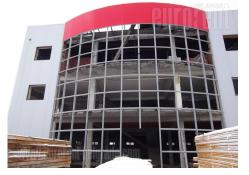

A new solid construction warehouse on busy location in commercial surrounding. It has ceilings height of 6 m, two entrances 6x5 m, gravel filled up truck access 10 m width. It owns lot of 2.000 m<sup>2</sup>, partly paved, and parking for about 10 vehicles. The office space spreads on three levels, has a lot of open space, few restrooms. Convenient for every purpose.