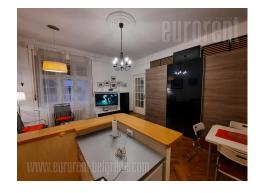

YES

NO

NO

NO

UTILIZATION

CHECK AVAILABILITY

Good apartment located in city center, in the vicinity of Atelje 212. Commercial area, with well organized public transport, well connected to the rest of the city. At only 15 minute walking distance from Knez Mihailova street. The apartment is housed on the high ground floor of an older, but well maintained building. Renovated facade, video surveillance. The entrance hallway leads to living room, kitchen and dining area which occupies central position in the apartment. Living room has a fold out sofa. Bedroom is equipped with a bed with option to become a double bed and a small shelf. The bathroom is with a shower cabin. The apartment is facing a quiet street, it is functional, abundant with natural light, modernly equipped and suitable for a couple or