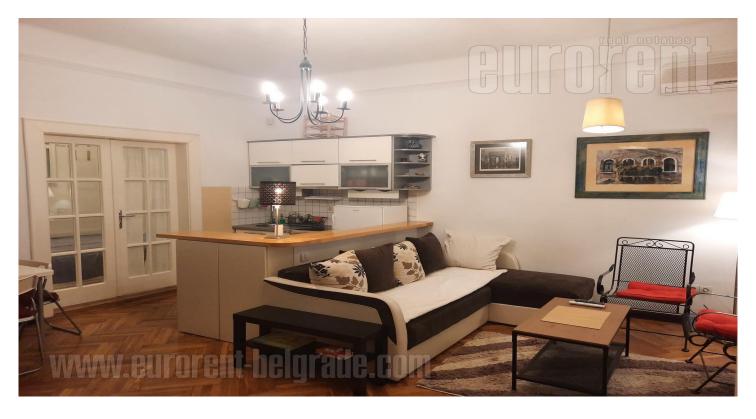

YES

NO

NO

NO

UTILIZATION

CHECK AVAILABILITY

Good apartment located in city center, in the vicinity of Atelje 212. Commercial area, with well organized public transport, well connected to the rest of the city. At only 15 minute walking distance from Knez Mihailova street. The apartment is housed on the high ground floor of an older, but well maintained building. Renovated facade, video surveillance. The entrance hallway leads to living room, kitchen and dining area which occupies central position in the apartment. Living room has a fold out sofa. Bedroom is equipped with a bed with option to become a double bed and a small shelf. The bathroom is with a shower cabin. The apartment is facing a quiet street, it is functional, abundant with natural light, modernly equipped and suitable for a couple or