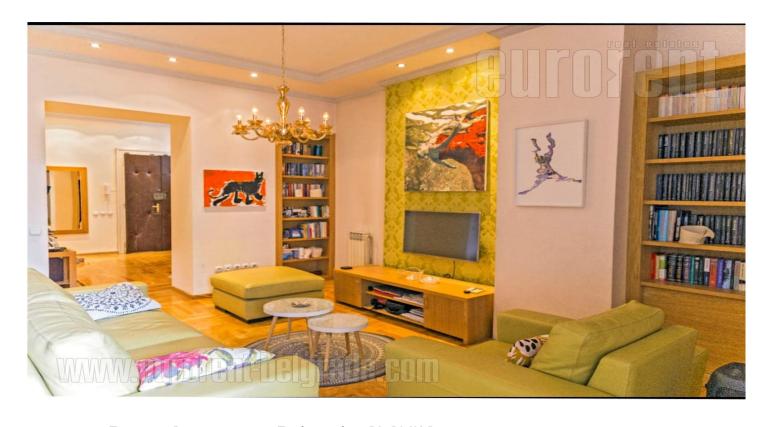

Excellent apartment in a detached house. Large living room, kitchen with dining area, bathroom with toilet, and two large bedrooms. Facing the street, plenty of daylight. Equipped with luxury furniture and equipment.