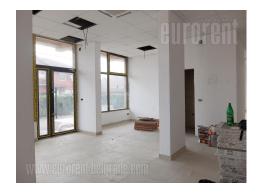

Commercial unit located in a new building in Krnjaca, on the main road leading to Borca. Immediate vicinity of Metro mega shop, as well as to the public transport stop, which takes you to the city center within just 15 minutes. Unit is situated in a newly built block of 4 buildings with many apartments, as well as shops on the ground floor. Parking spaces that can be rented if needed. The unit has an open space layout and ceiling height of about 3.5 m. Two toilets. Central air conditioning system. Suitable for various