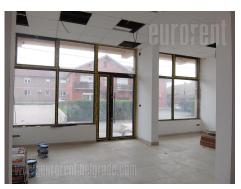

Commercial unit located in a new building in Krnjaca, on the main road leading to Borca. Immediate vicinity of Metro mega shop, as well as to the public transport stop, which takes you to the city center within just 15 minutes. Unit is situated in a newly built block of 4 buildings with many apartments, as well as shops on the ground floor. Parking spaces that can be rented if needed. The unit has an open space layout and ceiling height of about 3.5 m. Two toilets. Central air conditioning system. Suitable for various