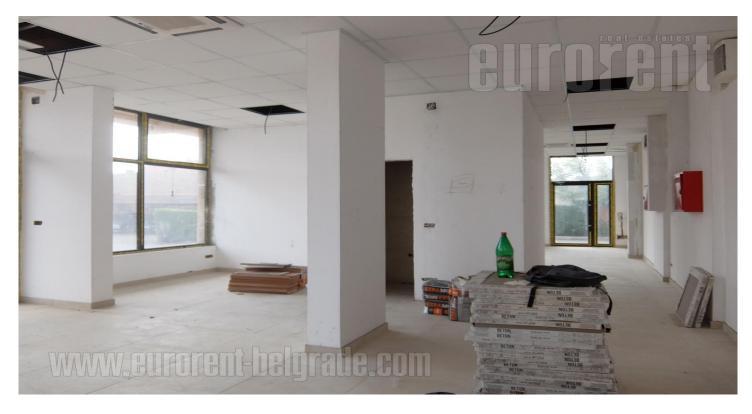

Commercial unit located in a new building in Krnjaca, on the main road leading to Borca. Immediate vicinity of Metro mega shop, as well as to the public transport stop, which takes you to the city center within just 15 minutes. Unit is situated in a newly built block of 4 buildings with many apartments, as well as shops on the ground floor. Parking spaces that can be rented if needed. The unit has an open space layout and ceiling height of about 3.5 m. Two toilets. Central air conditioning system. Suitable for various