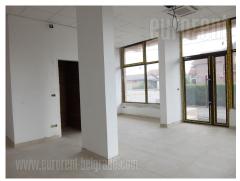

Commercial unit located in a new building in Krnjaca, on the main road leading to Borca. Immediate vicinity of Metro mega shop, as well as to the public transport stop, which takes you to the city center within just 15 minutes. Unit is situated in a newly built block of 4 buildings with many apartments, as well as shops on the ground floor. Parking spaces that can be rented if needed. The unit has an open space layout and ceiling height of about 3.5 m. Two toilets. Central air conditioning system. Suitable for various

business

activities.