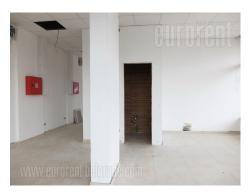

Commercial unit located in a new building in Krnjaca, on the main road leading to Borca. Immediate vicinity of Metro mega shop, as well as to the public transport stop, which takes you to the city center within just 15 minutes. Unit is situated in a newly built block of 4 buildings with many apartments, as well as shops on the ground floor. Parking spaces that can be rented if needed. The unit has an open space layout and ceiling height of about 3.5 m. Two toilets. Central air conditioning system. Suitable for various

business

activities.