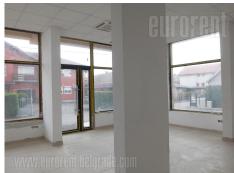

Commercial unit located in a new building in Krnjaca, on the main road leading to Borca. Immediate vicinity of Metro mega shop, as well as to the public transport stop, which takes you to the city center within just 15 minutes. Unit is situated in a newly built block of 4 buildings with many apartments, as well as shops on the ground floor. Parking spaces that can be rented if needed. The unit has an open space layout and ceiling height of about 3.5 m. Two toilets. Central air conditioning system. Suitable for various