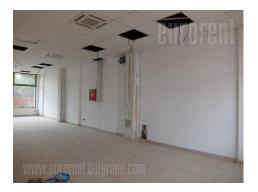

Commercial unit located in a new building in Krnjaca, on the main road leading to Borca. Immediate vicinity of Metro mega shop, as well as to the public transport stop, which takes you to the city center within just 15 minutes. Unit is situated in a newly built block of 4 buildings with many apartments, as well as shops on the ground floor. Parking spaces that can be rented if needed. The unit has an open space layout and ceiling height of about 3.5 m. Two toilets. Central air conditioning system. Suitable for various business activities.