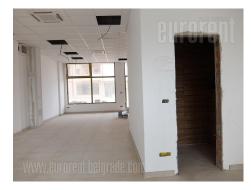

Commercial unit located in a new building in Krnjaca, on the main road leading to Borca. Immediate vicinity of Metro mega shop, as well as to the public transport stop, which takes you to the city center within just 15 minutes. Unit is situated in a newly built block of 4 buildings with many apartments, as well as shops on the ground floor. Parking spaces that can be rented if needed. The unit has an open space layout and ceiling height of about 3.5 m. Two toilets. Central air conditioning system. Suitable for various business activities.