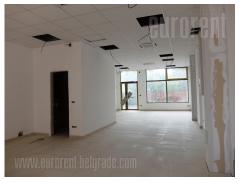

Commercial unit located in a new building in Krnjaca, on the main road leading to Borca. Immediate vicinity of Metro mega shop, as well as to the public transport stop, which takes you to the city center within just 15 minutes. Unit is situated in a newly built block of 4 buildings with many apartments, as well as shops on the ground floor. Parking spaces that can be rented if needed. The unit has an open space layout and ceiling height of about 3.5 m. Two toilets. Central air conditioning system. Suitable for various business activities.