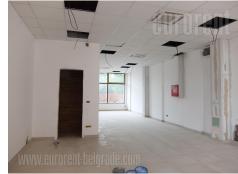

Commercial unit located in a new building in Krnjaca, on the main road leading to Borca. Immediate vicinity of Metro mega shop, as well as to the public transport stop, which takes you to the city center within just 15 minutes. Unit is situated in a newly built block of 4 buildings with many apartments, as well as shops on the ground floor. Parking spaces that can be rented if needed. The unit has an open space layout and ceiling height of about 3.5 m. Two toilets. Central air conditioning system. Suitable for various business activities.