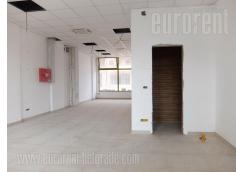

Commercial unit located in a new building in Krnjaca, on the main road leading to Borca. Immediate vicinity of Metro mega shop, as well as to the public transport stop, which takes you to the city center within just 15 minutes. Unit is situated in a newly built block of 4 buildings with many apartments, as well as shops on the ground floor. Parking spaces that can be rented if needed. The unit has an open space layout and ceiling height of about 3.5 m. Two toilets. Central air conditioning system. Suitable for various business activities.