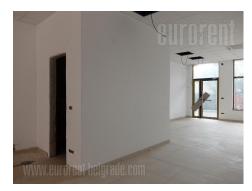

Commercial unit located in a new building in Krnjaca, on the main road leading to Borca. Immediate vicinity of Metro mega shop, as well as to the public transport stop, which takes you to the city center within just 15 minutes. Unit is situated in a newly built block of 4 buildings with many apartments, as well as shops on the ground floor. Parking spaces that can be rented if needed. The unit has an open space layout and ceiling height of about 3.5 m. Two toilets. Central air conditioning system. Suitable for various business activities.