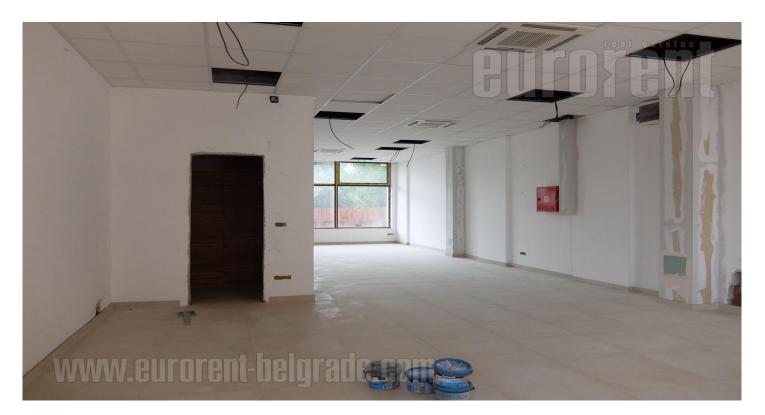

Commercial unit located in a new building in Krnjaca, on the main road leading to Borca. Immediate vicinity of Metro mega shop, as well as to the public transport stop, which takes you to the city center within just 15 minutes. Unit is situated in a newly built block of 4 buildings with many apartments, as well as shops on the ground floor. Parking spaces that can be rented if needed. The unit has an open space layout and ceiling height of about 3.5 m. Two toilets. Central air conditioning system. Suitable for various business activities.