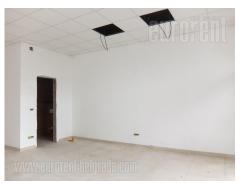

Commercial unit located in a new building in Krnjaca, on the main road leading to Borca. Immediate vicinity of Metro mega shop, as well as to the public transport stop, which takes you to the city center within just 15 minutes. Unit is situated in a newly built block of 4 buildings with many apartments, as well as shops on the ground floor. Parking spaces that can be rented if needed. The unit has an open space layout and ceiling height of about 3.5 m. Two toilets. Central air conditioning system. Suitable for various business activities.