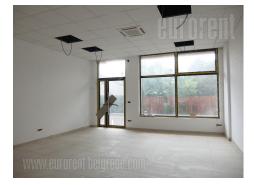

Commercial unit located in a new building in Krnjaca, on the main road leading to Borca. Immediate vicinity of Metro mega shop, as well as to the public transport stop, which takes you to the city center within just 15 minutes. Unit is situated in a newly built block of 4 buildings with many apartments, as well as shops on the ground floor. Parking spaces that can be rented if needed. The unit has an open space layout and ceiling height of about 3.5 m. Two toilets. Central air conditioning system. Suitable for various business activities.