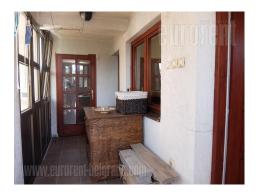

Apartment on an excellent location in Banovo brdo. Positioned in the vicinity of Kosutnjak forest, in a wide, quiet street with residential houses and greenery. Housed on the ground floor of a semi detached house, the apartment is facing the street on one side and a backyard on the other. It features a spacious living room connected to dining area, a separated kitchen, bedroom and two bathrooms. One bathroom has a bathtub and it is located near the entrance, while second one has a shower cabin and it is located next to the bedroom. From the living room, staircase leads to a room which has access to a porch suitable for a pantry. From there on can access a terrace, which occupies 15m<sup>2</sup> and it is facing the backyard. The apartment has air conditioning. It is equipped and suitable for a couple or a smaller family. Functional room layout also makes it suitable for office