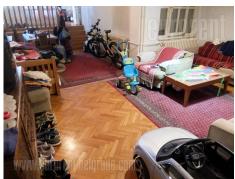

Apartment on an excellent location in Banovo brdo. Positioned in the vicinity of Kosutnjak forest, in a wide, quiet street with residential houses and greenery. Housed on the ground floor of a semi detached house, the apartment is facing the street on one side and a backyard on the other. It features a spacious living room connected to dining area, a separated kitchen, bedroom and two bathrooms. One bathroom has a bathtub and it is located near the entrance, while second one has a shower cabin and it is located next to the bedroom. From the living room, staircase leads to a room which has access to a porch suitable for a pantry. From there on can access a terrace, which occupies 15m<sup>2</sup> and it is facing the backyard. The apartment has air conditioning. It is equipped and suitable for a couple or a smaller family. Functional room layout also makes it suitable for office