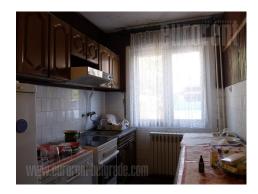

Apartment on an excellent location in Banovo brdo. Positioned in the vicinity of Kosutnjak forest, in a wide, quiet street with residential houses and greenery. Housed on the ground floor of a semi detached house, the apartment is facing the street on one side and a backyard on the other. It features a spacious living room connected to dining area, a separated kitchen, bedroom and two bathrooms. One bathroom has a bathtub and it is located near the entrance, while second one has a shower cabin and it is located next to the bedroom. From the living room, staircase leads to a room which has access to a porch suitable for a pantry. From there on can access a terrace, which occupies 15m<sup>2</sup> and it is facing the backyard. The apartment has air conditioning. It is equipped and suitable for a couple or a smaller family. Functional room layout also makes it suitable for office