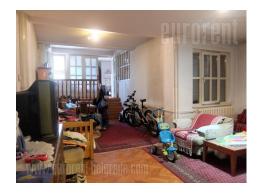

Apartment on an excellent location in Banovo brdo. Positioned in the vicinity of Kosutnjak forest, in a wide, quiet street with residential houses and greenery. Housed on the ground floor of a semi detached house, the apartment is facing the street on one side and a backyard on the other. It features a spacious living room connected to dining area, a separated kitchen, bedroom and two bathrooms. One bathroom has a bathtub and it is located near the entrance, while second one has a shower cabin and it is located next to the bedroom. From the living room, staircase leads to a room which has access to a porch suitable for a pantry. From there on can access a terrace, which occupies 15m<sup>2</sup> and it is facing the backyard. The apartment has air conditioning. It is equipped and suitable for a couple or a smaller family. Functional room layout also makes it suitable for office