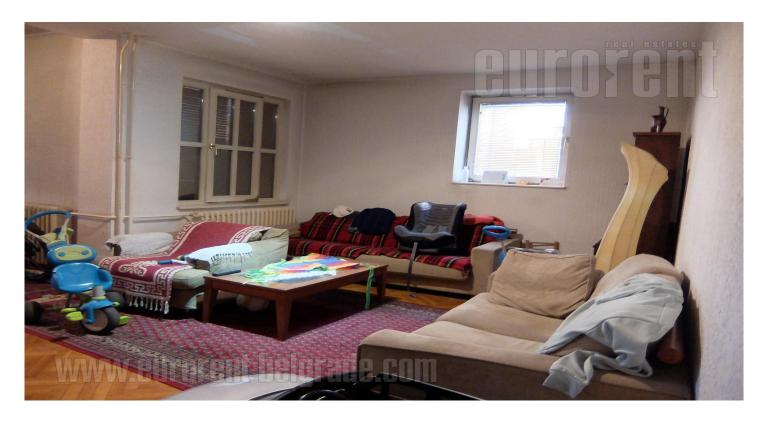

Apartment on an excellent location in Banovo brdo. Positioned in the vicinity of Kosutnjak forest, in a wide, quiet street with residential houses and greenery. Housed on the ground floor of a semi detached house, the apartment is facing the street on one side and a backyard on the other. It features a spacious living room connected to dining area, a separated kitchen, bedroom and two bathrooms. One bathroom has a bathtub and it is located near the entrance, while second one has a shower cabin and it is located next to the bedroom. From the living room, staircase leads to a room which has access to a porch suitable for a pantry. From there on can access a terrace, which occupies 15m<sup>2</sup> and it is facing the backyard. The apartment has air conditioning. It is equipped and suitable for a couple or a smaller family. Functional room layout also makes it suitable for office